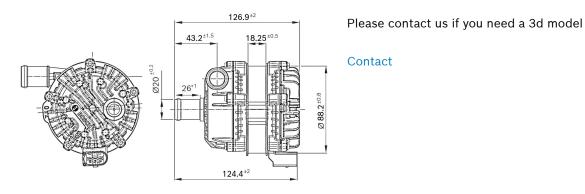

## Dimensions

Connector

|  |         | Housing:                                                         |
|--|---------|------------------------------------------------------------------|
|  | + Pin 3 | <ul> <li>Hirschmann 3-way, coding A<br/>[805-199-521]</li> </ul> |
|  | S Pin 2 | Terminal:                                                        |
|  | – Pin 1 | <ul> <li>Kostal SLK 2.8 [22124492075]</li> </ul>                 |
|  |         | Seal:                                                            |
|  |         | <ul> <li>Kostal [10800444523]</li> </ul>                         |