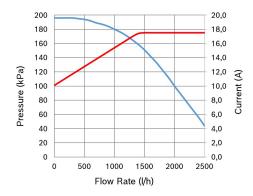

## Technical data and performance curve

Flow rate (I/h): 1200 Nominal pressure (bar): 1.7 Nominal Voltage (V): 12 Weight (kg): 0.7 Control: PWM Medium: Water/Glycol (50/50)