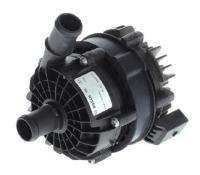

## **PDE Electric cooling pump**

The pump is distinguished by its low noise emissions and robust construction, ensuring a lifespan of up to 41,000 hours.

- Degree of protection: IP6KX, IPX7, IPX9K
- Operating mode: S1
- Nominal Voltage: 12 V