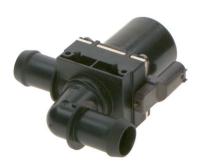

# Switch-off valve

For reliable control of the coolant flow: Bosch solenoid valves are designed with decades of experience in thermal, fluid and energy circuits. Due to their robustness and design optimized for volume flow, they have proven themselves millions of times worldwide in 24V and 12V applications. This includes applications in heating and cooling of electronics or battery cells in electric vehicles.

# **Product Specification**

#### Technical data and performance curve

Nominal Voltage (V): 24

Pressure drop (kPa): 35

Flow rate (I/h): 1500

Switchable Pressure difference (kPa): 150

Resistance ( $\Omega$ ): 48