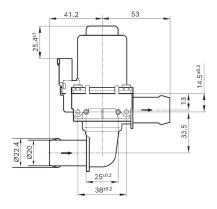

1147412205

# Switch-off valve



For reliable control of the coolant flow: Bosch solenoid valves are designed with decades of experience in thermal, fluid and energy circuits. Due to their robustness and design optimized for volume flow, they have proven themselves millions of times worldwide in 24V and 12V applications. This includes applications in heating and cooling of electronics or battery cells in electric vehicles.

Contact us!











# **Product Specification**

#### Technical data and performance curve



Nominal Voltage (V): 24

Pressure drop (kPa): 35

Flow rate (I/h): 1500

Switchable Pressure difference (kPa): 150

Resistance ( $\Omega$ ): 48



#### **Dimensions**



Please contact us if you need a 3d model

Contact

#### Connector



## **Housing:**

1-967644-1

#### **Contact:**

5-965906-6

## Single wire seal:

0-967067-1

## Wiring diagram



## Resistance (Ω)

48

## Öffnungsrichtung

stromlos geöffnet



You may also be interested in:

To Product family: Catalogue