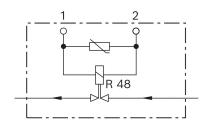

sch solenoid valves are designed with decades of experience in thermal, fluid and energy circuits. Due to their robustness and design optimized for volume flow, they have proven themselves millions of times worldwide in 24V and 12V applications. This includes applications in heating and cooling of electronics or battery cells in electric vehicles.

Contact us!











# **Product Specification**

#### Technical data and performance curve



Nominal Voltage (V): 24

Pressure drop (kPa): 35

Flow rate (I/h): 1500

Switchable Pressure difference (kPa): 150

Resistance ( $\Omega$ ): 48



#### **Dimensions**



Please contact us if you need a 3d model

Contact

#### Connector



## **Housing:**

1-967644-1

#### **Contact:**

5-965906-6

## Single wire seal:

0-967067-1

## Wiring diagram



## Resistance (Ω)

48

## Öffnungsrichtung

stromlos geöffnet



You may also be interested in:

To Product family: Catalogue