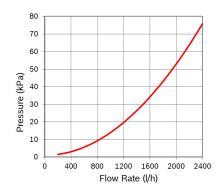

#### Technical data and performance curve

Nominal Voltage (V): 24

Pressure drop (kPa): 35

Flow rate (I/h): 1500

Switchable Pressure difference (kPa): 150

Resistance ( $\Omega$ ): 48