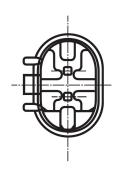

1147412208

# Switch-off valve



For reliable control of the coolant flow: Bosch solenoid valves are designed with decades of experience in thermal, fluid and energy circuits. Due to their robustness and design optimized for volume flow, they have proven themselves millions of times worldwide in 24V and 12V applications. This includes applications in heating and cooling of electronics or battery cells in electric vehicles.

Contact us!











## **Product Specification**

#### Technical data and performance curve



Nominal Voltage (V): 12

Pressure drop (kPa): 35

Flow rate (I/h): 1500

Switchable Pressure difference (kPa): 150

Resistance ( $\Omega$ ): 12,4





#### **Dimensions**



Please contact us if you need a 3d model

Contact

#### Connector



**Housing:** 

1-967644-1

**Contact:** 

5-965906-6

Single wire seal:

0-967067-1

### Wiring diagram



Resistance (Ω)

12,4

Öffnungsrichtung

stromlos geöffnet

Product images and pictures are for demonstration purposes only, the actual product may differ from the picture shown. The quotation drawing is binding.





| Down | loads |
|------|-------|
|      |       |

You may also be interested in:

To Product family: Catalogue