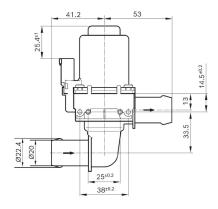

1147412208

# Switch-off valve



For reliable control of the coolant flow: Bosch solenoid valves are designed with decades of experience in thermal, fluid and energy circuits. Due to their robustness and design optimized for volume flow, they have proven themselves millions of times worldwide in 24V and 12V applications. This includes applications in heating and cooling of electronics or battery cells in electric vehicles.

Contact us!











## **Product Specification**

#### Technical data and performance curve



Nominal Voltage (V): 12

Pressure drop (kPa): 35

Flow rate (I/h): 1500

Switchable Pressure difference (kPa): 150

Resistance ( $\Omega$ ): 12,4





#### **Dimensions**



Please contact us if you need a 3d model

Contact

#### Connector



**Housing:** 

1-967644-1

**Contact:** 

5-965906-6

Single wire seal:

0-967067-1

### Wiring diagram



Resistance (Ω)

12,4

Öffnungsrichtung

stromlos geöffnet

Product images and pictures are for demonstration purposes only, the actual product may differ from the picture shown. The quotation drawing is binding.





| Down | loads |
|------|-------|
|      |       |

You may also be interested in:

To Product family: Catalogue