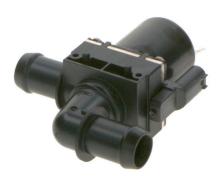

# Switch-off valve

For reliable control of the coolant flow: Bosch solenoid valves are designed with decades of experience in thermal, fluid and energy circuits. Due to their robustness and design optimized for volume flow, they have proven themselves millions of times worldwide in 24V and 12V applications. This includes applications in heating and cooling of electronics or battery cells in electric vehicles.

#### Technical data and performance curve

Nominal Voltage (V): 12

Pressure drop (kPa): 35

Flow rate (I/h): 1500

Switchable Pressure difference (kPa): 150

Resistance ( $\Omega$ ): 12,4