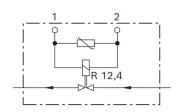

#### Technical data and performance curve

Nominal Voltage (V): 12

Pressure drop (kPa): 35

Flow rate (I/h): 1500

Switchable Pressure difference (kPa): 150

Resistance ( $\Omega$ ): 12,4

### Wiring diagram

Resistance (Ω)

12,4

Öffnungsrichtung

stromlos geöffnet

Product images and pictures are for demonstration purposes only, the actual product may differ from the picture shown. The quotation drawing is binding.