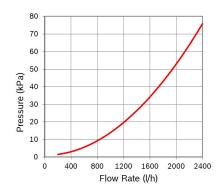

#### Technical data and performance curve

Nominal Voltage (V): 12

Pressure drop (kPa): 35

Flow rate (I/h): 1500

Switchable Pressure difference (kPa): 150

Resistance ( $\Omega$ ): 12,4