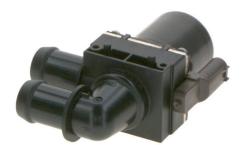

# Switch-off valve

For reliable control of the coolant flow: Bosch solenoid valves are designed with decades of experience in thermal, fluid and energy circuits. Due to their robustness and design optimized for volume flow, they have proven themselves millions of times worldwide in 24V and 12V applications. This includes applications in heating and cooling of electronics or battery cells in electric vehicles.

Product images and pictures are for demonstration purposes only, the actual product may differ from the picture shown. The quotation drawing is binding.