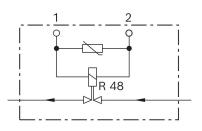

## Wiring diagram

 Resistance (Ω)

 48

 Öffnungsrichtung

 stromlos geöffnet

Downloads

You may also be interested in:

To Product family: Catalogue