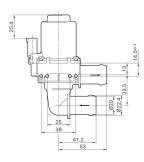

1147412218

# Switch-off valve



For reliable control of the coolant flow: Bosch solenoid valves are designed with decades of experience in thermal, fluid and energy circuits. Due to their robustness and design optimized for volume flow, they have proven themselves millions of times worldwide in 24V and 12V applications. This includes applications in heating and cooling of electronics or battery cells in electric vehicles.

Contact us!



# **Product Specification**

#### Technical data and performance curve



Robert Bosch GmbH, Auf der Breit 4, 76227 Karlsruhe, Germany www.bosch-ibusiness.com

Nominal Voltage (V): 24 Pressure drop (kPa): 35 Flow rate (I/h): 1500 Switchable Pressure difference (kPa): 150 Resistance (Ω): 48





#### Dimensions



### Please contact us if you need a 3d model

#### Contact

Connector



Housing: 1-967644-1 Contact: 5-965906-6 Single wire seal: 0-967067-1

## Wiring diagram



 Resistance (Ω)

 48

 Öffnungsrichtung

 stromlos geöffnet





Downloads

You may also be interested in:

To Product family: Catalogue

Product images and pictures are for demonstration purposes only, the actual product may differ from the picture shown. The quotation drawing is binding.