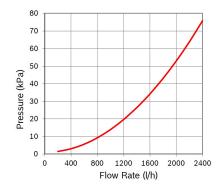

#### Technical data and performance curve

Robert Bosch GmbH, Auf der Breit 4, 76227 Karlsruhe, Germany www.bosch-ibusiness.com

Nominal Voltage (V): 24 Pressure drop (kPa): 35 Flow rate (I/h): 1500 Switchable Pressure difference (kPa): 150 Resistance (Ω): 48