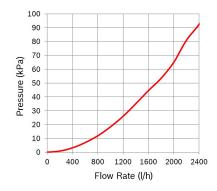

#### Technical data and performance curve

Nominal Voltage (V): 24

Pressure drop (kPa): 45

Flow rate (I/h): 1500

Switchable Pressure difference (kPa): 160

Resistance ( $\Omega$ ): 48