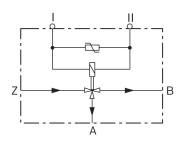

## Wiring diagram

Resistance (Ω)

48

Öffnungsrichtung

stromlos geöffnet von Z nach B

You may also be interested in:

To Product family: Catalogue