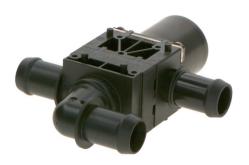

# **Switch-over valve**

For reliable control of the coolant flow: Bosch solenoid valves are designed with decades of experience in thermal, fluid and energy circuits. Due to their robustness and design optimized for volume flow, they have proven themselves millions of times worldwide in 24V and 12V applications. This includes applications in heating and cooling of electronics or battery cells in electric vehicles.

#### Technical data and performance curve

Nominal Voltage (V): 24

Pressure drop (kPa): 45

Flow rate (I/h): 1500

Switchable Pressure difference (kPa): 160

Resistance ( $\Omega$ ): 48