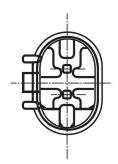

1147412202

# **Switch-over valve**



For reliable control of the coolant flow: Bosch solenoid valves are designed with decades of experience in thermal, fluid and energy circuits. Due to their robustness and design optimized for volume flow, they have proven themselves millions of times worldwide in 24V and 12V applications. This includes applications in heating and cooling of electronics or battery cells in electric vehicles.

Contact us!











## **Product Specification**

#### Technical data and performance curve



Nominal Voltage (V): 24

Pressure drop (kPa): 45

Flow rate (I/h): 1500

Switchable Pressure difference (kPa): 160

Resistance ( $\Omega$ ): 48



#### **Dimensions**



Please contact us if you need a 3d model

### Contact

#### Connector



**Housing:** 

1-967644-1

**Contact:** 

5-965906-6

Single wire seal:

0-967067-1

## Wiring diagram



Resistance (Ω)

48

Öffnungsrichtung

stromlos geöffnet von Z nach B



You may also be interested in:

To Product family: Catalogue