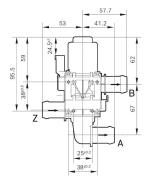

#### **Dimensions**

Please contact us if you need a 3d model

## Wiring diagram

Resistance (Ω)

48

Öffnungsrichtung

stromlos geöffnet von Z nach B

You may also be interested in:

To Product family: Catalogue