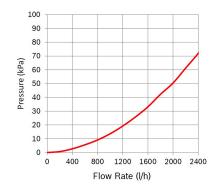

### Technical data and performance curve

Nominal Voltage (V): 24

Pressure drop (kPa): 45

Flow rate (I/h): 1500

Switchable Pressure difference (kPa): 160

Resistance ( $\Omega$ ): 48