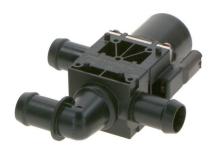

# **Switch-over valve**

For reliable control of the coolant flow: Bosch solenoid valves are designed with decades of experience in thermal, fluid and energy circuits. Due to their robustness and design optimized for volume flow, they have proven themselves millions of times worldwide in 24V and 12V applications. This includes applications in heating and cooling of electronics or battery cells in electric vehicles.

### Technical data and performance curve

Nominal Voltage (V): 24

Pressure drop (kPa): 45

Flow rate (I/h): 1500

Switchable Pressure difference (kPa): 160

Resistance ( $\Omega$ ): 48