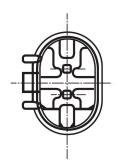

1147412204

# **Switch-over valve**



For reliable control of the coolant flow: Bosch solenoid valves are designed with decades of experience in thermal, fluid and energy circuits. Due to their robustness and design optimized for volume flow, they have proven themselves millions of times worldwide in 24V and 12V applications. This includes applications in heating and cooling of electronics or battery cells in electric vehicles.

Contact us!











# **Product Specification**

### Technical data and performance curve



Nominal Voltage (V): 24

Pressure drop (kPa): 45

Flow rate (I/h): 1500

Switchable Pressure difference (kPa): 160

Resistance ( $\Omega$ ): 48



#### **Dimensions**



Please contact us if you need a 3d model

Contact

### Connector



## **Housing:**

1-967644-1

#### **Contact:**

5-965906-6

## Single wire seal:

0-967067-1

# Wiring diagram



## Resistance (Ω)

48

# Öffnungsrichtung

stromlos geöffnet von Z nach A



You may also be interested in:

To Product family: Catalogue