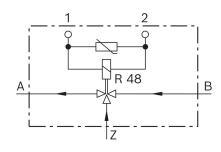

# Wiring diagram

## Resistance (Ω)

48

# Öffnungsrichtung

stromlos geöffnet von Z nach A

You may also be interested in:

To Product family: Catalogue