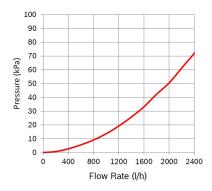

#### Technical data and performance curve

Nominal Voltage (V): 12 Pressure drop (kPa): 45 Flow rate (I/h): 1500 Switchable Pressure difference (kPa): 160 Resistance (Ω): 12,4

Dimensions

Please contact us if you need a 3d model