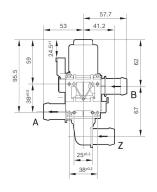

#### Technical data and performance curve

Nominal Voltage (V): 12 Pressure drop (kPa): 45 Flow rate (I/h): 1500 Switchable Pressure difference (kPa): 160 Resistance (Ω): 12,4

Dimensions

Please contact us if you need a 3d model

## Öffnungsrichtung

stromlos geöffnet von Z nach A

Product images and pictures are for demonstration purposes only, the actual product may differ from the picture shown. The quotation drawing is binding. **Robert Bosch GmbH**, Auf der Breit 4, 76227 Karlsruhe, Germany www.bosch-ibusiness.com