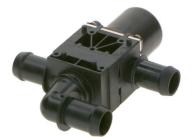

# Switch-over valve

For reliable control of the coolant flow: Bosch solenoid valves are designed with decades of experience in thermal, fluid and energy circuits. Due to their robustness and design optimized for volume flow, they have proven themselves millions of times worldwide in 24V and 12V applications. This includes applications in heating and cooling of electronics or battery cells in electric vehicles.

## Öffnungsrichtung

stromlos geöffnet von Z nach A

Product images and pictures are for demonstration purposes only, the actual product may differ from the picture shown. The quotation drawing is binding. **Robert Bosch GmbH**, Auf der Breit 4, 76227 Karlsruhe, Germany www.bosch-ibusiness.com