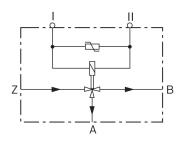

## Wiring diagram

Resistance (Ω)

12,4

Öffnungsrichtung

stromlos geöffnet von Z nach A

You may also be interested in:

To Product family: Catalogue