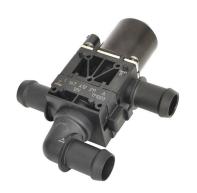

# **Switch-over valve**

For reliable control of the coolant flow: Bosch solenoid valves are designed with decades of experience in thermal, fluid and energy circuits. Due to their robustness and design optimized for volume flow, they have proven themselves millions of times worldwide in 24V and 12V applications. This includes applications in heating and cooling of electronics or battery cells in electric vehicles.

#### Technical data and performance curve

Nominal Voltage (V): 12

Pressure drop (kPa): 45

Flow rate (I/h): 1500

Switchable Pressure difference (kPa): 160

Resistance ( $\Omega$ ): 12,4