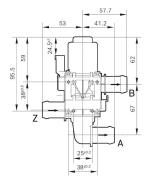

#### **Dimensions**

Please contact us if you need a 3d model

## Wiring diagram

Resistance (Ω)

12,4

Öffnungsrichtung

stromlos geöffnet von Z nach A

You may also be interested in:

To Product family: Catalogue