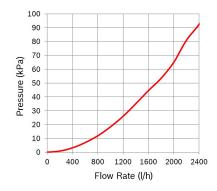

#### Technical data and performance curve

Nominal Voltage (V): 12

Pressure drop (kPa): 45

Flow rate (I/h): 1500

Switchable Pressure difference (kPa): 160

Resistance ( $\Omega$ ): 12,4