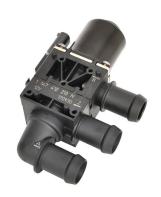

# **Switch-over valve**

For reliable control of the coolant flow: Bosch solenoid valves are designed with decades of experience in thermal, fluid and energy circuits. Due to their robustness and design optimized for volume flow, they have proven themselves millions of times worldwide in 24V and 12V applications. This includes applications in heating and cooling of electronics or battery cells in electric vehicles.

#### Technical data and performance curve

Nominal Voltage (V): 12

Pressure drop (kPa): 45

Flow rate (I/h): 1500

Switchable Pressure difference (kPa): 160

Resistance ( $\Omega$ ): 12,4