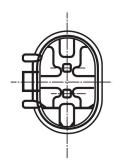

### Wiring diagram

Resistance (Ω)

12,4

Öffnungsrichtung

stromlos geöffnet von Z nach B

You may also be interested in:

To Product family: Catalogue