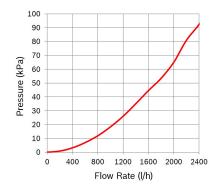

#### Technical data and performance curve

Nominal Voltage (V): 12

Pressure drop (kPa): 45

Flow rate (I/h): 1500

Switchable Pressure difference (kPa): 160

Resistance ( $\Omega$ ): 12,4