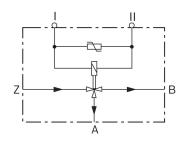

### Wiring diagram

Resistance (Ω)

12,4

Öffnungsrichtung

stromlos geöffnet von Z nach B

You may also be interested in:

To Product family: Catalogue