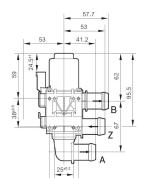

1147412213

# **Switch-over valve**



For reliable control of the coolant flow: Bosch solenoid valves are designed with decades of experience in thermal, fluid and energy circuits. Due to their robustness and design optimized for volume flow, they have proven themselves millions of times worldwide in 24V and 12V applications. This includes applications in heating and cooling of electronics or battery cells in electric vehicles.

Contact us!











## **Product Specification**

#### Technical data and performance curve



Nominal Voltage (V): 12

Pressure drop (kPa): 45

Flow rate (I/h): 1500

Switchable Pressure difference (kPa): 160

Resistance ( $\Omega$ ): 12,4





#### **Dimensions**



Please contact us if you need a 3d model

Contact

#### Connector



**Housing:** 

1-967644-1

**Contact:** 

5-965906-6

Single wire seal:

0-967067-1

### Wiring diagram



Resistance (Ω)

12,4

Öffnungsrichtung

stromlos geöffnet von Z nach B



You may also be interested in:

To Product family: Catalogue