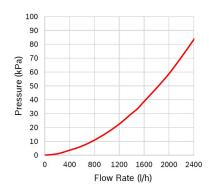

### Technical data and performance curve

Nominal Voltage (V): 12

Pressure drop (kPa): 35

Flow rate (I/h): 1500

Switchable Pressure difference (kPa): 100

Resistance ( $\Omega$ ): 15,3