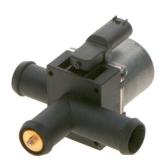

# **Switch-over valve**

For reliable control of the coolant flow: Bosch solenoid valves are designed with decades of experience in thermal, fluid and energy circuits. Due to their robustness and design optimized for volume flow, they have proven themselves millions of times worldwide in 24V and 12V applications. This includes applications in heating and cooling of electronics or battery cells in electric vehicles.

# **Product Specification**

### Technical data and performance curve

Nominal Voltage (V): 12

Pressure drop (kPa): 35

Flow rate (I/h): 1500

Switchable Pressure difference (kPa): 100

Resistance ( $\Omega$ ): 15,3