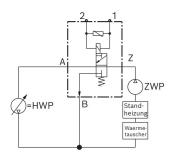

### Wiring diagram

Resistance ( $\Omega$ )

15,3

Öffnungsrichtung

stromlos geöffnet von Z nach A

You may also be interested in:

To Product family: Catalogue