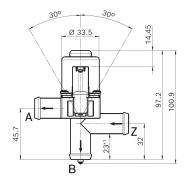

#### **Dimensions**

Please contact us if you need a 3d model

Contact

### Wiring diagram

Resistance ( $\Omega$ )

15,3

Öffnungsrichtung

stromlos geöffnet von Z nach A

You may also be interested in:

To Product family: Catalogue