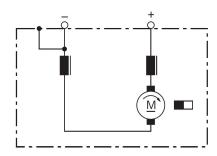

## Circuit diagram

## Connector

Black (-) Red (+)

Housing:

Lisi F513A

Locker:

-

**Terminal:** 

TE 964308-1