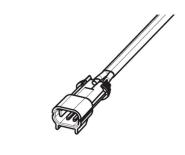

## Connector

Black (-) Red (+)

Housing:

Lisi F513A

Locker:

-

**Terminal:** 

TE 964308-1