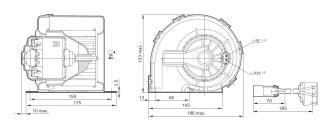

0130115604

# **GBM-S Compact Blower**



Ensure reliable air flow across the thermal system even at low speeds: Bosch blowers and fans have been developed to achieve the lowest possible noise level. They are available worldwide in single and bulk packaging and can be used in 24V and 12V applications, e.g. for heating, ventilation and cooling.

> ■ Degree of protection: IP 13 **Operating mode:** S1

Nominal Voltage: 12 V

Contact us!













## **Product Specification**

## Technical data and performance curve



Nominal Voltage (V): 12

Nominal current (A): 14

Nominal speed (rpm): 4468

Air flow (m3/h): 400

Pressure difference (Pa): 470

Hall Sensor: No



#### **Dimensions**

Please contact us if you need a 3d model



Contact

## Circuit diagram



## Connector



Black (-) Red (+)

Housing:

Lisi F513A

Locker:

-

**Terminal:** 

TE 964308-1



## Features and Benefits

- Decades of field experience and production in accordance with state-of-the-art automotive quality standards: For proven product quality and a long service life
- Available with or without PWM technology: To attend different customer requirements
- Depending on the model, protective functions such as automatic shutdown in case of obstruction, thermal fuse and reverse polarity protection: Ensure safe operation and high reliability
- Operating mode S1: Suitable for continuous operation

## Downloads

You may also be interested in:

To Product family: Catalogue