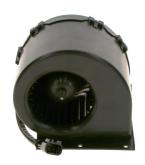

# **GBM-S Compact Blower**

Ensure reliable air flow across the thermal system even at low speeds: Bosch blowers and fans have been developed to achieve the lowest possible noise level. They are available worldwide in single and bulk packaging and can be used in 24V and 12V applications, e.g. for heating, ventilation and cooling.

> ■ Degree of protection: IP 13 **Operating mode:** S1

Nominal Voltage: 12 V

Contact us!

## Technical data and performance curve

Nominal Voltage (V): 12

Nominal current (A): 14

Nominal speed (rpm): 4468

Air flow (m3/h): 400

Pressure difference (Pa): 470

Hall Sensor: No