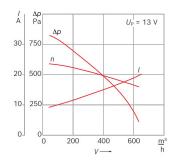

## Technical data and performance curve

Nominal Voltage (V): 12

Nominal current (A): 14

Nominal speed (rpm): 4468

Air flow (m3/h): 400

Pressure difference (Pa): 470

Hall Sensor: No