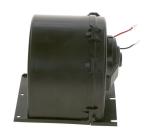

# **GBM-S Compact Blower**

- Degree of protection: IP 13
- **Operating mode:** S1
- Nominal Voltage: 24 V

Contact us!

# Housing: -Locker:

**Terminal:** 

Product images and pictures are for demonstration purposes only, the actual product may differ from the picture shown. The quotation drawing is binding.