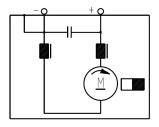

0130115753

# **GBM-S Compact Blower**



- Degree of protection: IP 13
- **Operating mode:** S1
- Nominal Voltage: 24 V

Contact us!



# **Product Specification**

Technical data and performance curve



Nominal Voltage (V): 24 Nominal current (A): 8 Nominal speed (rpm): 4468 Air flow (m3/h): 400 Pressure difference (Pa): 470 Hall Sensor: No





### Dimensions



### Please contact us if you need a 3d model

Contact

# **Circuit diagram**



## Connector



# Housing: -Locker:

**Terminal:** 

Product images and pictures are for demonstration purposes only, the actual product may differ from the picture shown. The quotation drawing is binding.



#### Features and Benefits

- Decades of field experience and production in accordance with state-of-the-art automotive quality standards: For proven product quality and a long service life
- Available with or without PWM technology: To attend different customer requirements
- Depending on the model, protective functions such as automatic shutdown in case of obstruction, thermal fuse and reverse polarity protection: Ensure safe operation and high reliability
- Operating mode S1: Suitable for continuous operation

#### Downloads

You may also be interested in:

To Product family: Cat