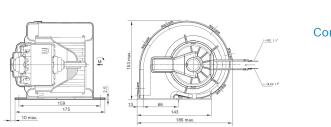

0130115753

# **GBM-S Compact Blower**



- Degree of protection: IP 13
- **Operating mode:** S1
- Nominal Voltage: 24 V

Contact us!



# **Product Specification**

Technical data and performance curve



Nominal Voltage (V): 24 Nominal current (A): 8 Nominal speed (rpm): 4468 Air flow (m3/h): 400 Pressure difference (Pa): 470 Hall Sensor: No





### Dimensions



### Please contact us if you need a 3d model

Contact

# **Circuit diagram**



## Connector



# Housing: -Locker:

**Terminal:** 

Product images and pictures are for demonstration purposes only, the actual product may differ from the picture shown. The quotation drawing is binding.



#### Features and Benefits

- Decades of field experience and production in accordance with state-of-the-art automotive quality standards: For proven product quality and a long service life
- Available with or without PWM technology: To attend different customer requirements
- Depending on the model, protective functions such as automatic shutdown in case of obstruction, thermal fuse and reverse polarity protection: Ensure safe operation and high reliability
- Operating mode S1: Suitable for continuous o