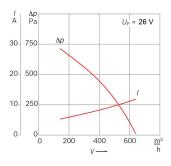

# **Product Specification**

Technical data and performance curve

Nominal Voltage (V): 24 Nominal current (A): 8 Nominal speed (rpm): 4468 Air flow (m3/h): 400 Pressure difference (Pa): 470 Hall Sensor: No