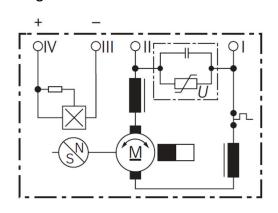

## Please contact us if you need a 3d model

**Circuit diagram** 

Connector

Housing: TE 968183-1 Locker: TE 968182-1 PIN: TE JPT 927768-1 (x2) / Micro-Timer-III 968052-1 (x2)

Product images and pictures are for demonstration purposes only, the actual product may differ from the picture shown. The quotation drawing is binding. Robert Bosch GmbH, Auf der Breit 4, 76227 Karlsruhe, Germany www.bosch-ibusiness.com