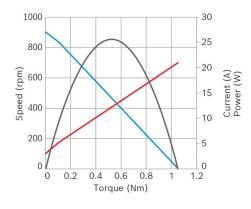

#### Technical data and performance curve

Nominal power (W): 8,8 Nominal current (A): 5 Nominal speed (rpm): 845 Nominal torque (Nm): 0,1 Stall torque (Nm): 1,05 Transmission ratio: 27:4 Hall Sensor: Yes Transmission position: Left