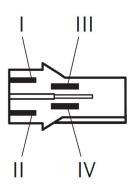

## Please contact us if you need a 3d model

**Circuit diagram** 

Connector

Housing: TE 968183-1 Locker: TE 968182-1 PIN: TE JPT 927768-1 (x2) / Micro-Timer-III 968052-1 (x2)

Product images and pictures are for demonstration purposes only, the actual product may differ from the picture shown. The quotation drawing is binding. Robert Bosch GmbH, Auf der Breit 4, 76227 Karlsruhe, Germany www.bosch-ibusiness.com