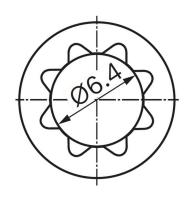

rque (Nm): 1,05 Transmission ratio: 27:4 Hall Sensor: Yes Transmission position: Left

Product images and pictures are for demonstration purposes only, the actual product may differ from the picture shown. The quotation drawing is binding. **Robert Bosch GmbH**, Auf der Breit 4, 76227 Karlsruhe, Germany www.bosch-ibusiness.com



#### Dimensions



## Please contact us if you need a 3d model

**Circuit diagram** 



Connector



Housing: TE 968183-1 Locker: TE 968182-1 PIN: TE JPT 927768-1 (x2) / Micro-Timer-III 968052-1 (x2)

Product images and pictures are for demonstration purposes only, the actual product may differ from the picture shown. The quotation drawing is binding. Robert Bosch GmbH, Auf der Breit 4, 76227 Karlsruhe, Germany www.bosch-ibusiness.com



#### **Drive interface**



# Features and benefits

- Rotation in both direction: The Bosch small geared motors can be used as a drive
- Available with hall sensor: For positioning or direction of rotation feedback
- Production in line with the original automotive quality guidelines: For proven quality, high reliability and a long service life
- Operating mode S2 or S3: Suitable for short-term or intermittent operation

### Downloads

You may also be interested in:

To Product family: Catalogue