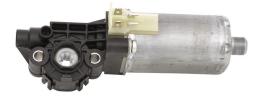

# AHC1 Single-stage motor with Transmission

For reliable performance in reduced size: The Bosch compact geared motors are the appropriate solution for industrial applications with limited space. These drives exhibit high power density and cover a broad field of 12 and 24V requirements. Bosch offers different speed/ torque characteristic curves and various mechanical interfaces.

# **Product Specification**