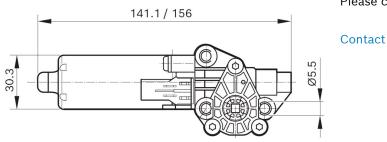

field of 12 and 24V requirements. Bosch offers different speed/ torque characteristic curves and various mechanical interfaces.

- Degree of protection: IP 50
- Operating mode S2
- Direction of rotation: Left and right rotation
- Nominal voltage: 12 V

#### Contact us!



# **Product Specification**

#### Technical data and performance curve



Nominal power (W): 8,8 Nominal current (A): 5 Nominal speed (rpm): 845 Nominal torque (Nm): 0,1 Stall torque (Nm): 1,05 Transmission ratio: 27:4 Hall Sensor: Yes Transmission position: Left

Product images and pictures are for demonstration purposes only, the actual product may differ from the picture shown. The quotation drawing is binding. **Robert Bosch GmbH**, Auf der Breit 4, 76227 Karlsruhe, Germany www.bosch-ibusiness.com



#### Dimensions



## Please contact us if you need a 3d model

**Circuit diagram** 



Connector



Housing: TE 968183-1 Locker: TE 968182-1 PIN: TE JPT 927768-1 (x2) / Micro-Timer-III 968052-1 (x2)

Product images and pictures are for demonstration purposes only, the actual product may differ from the picture shown. The quotation drawing is binding. Robert Bosch GmbH, Auf der Breit 4, 76227 Karlsruhe, Germany www.bosch-ibusiness.com



#### **Drive interface**



# Features and benefits

- Rotation in both direction: The Bosch small geared motors can be used as a drive
- Available with hall sensor: For positioning or direction of rotation feedback
- Production in line with the original automotive quality guidelines: For proven quality, high reliability and a long service life
- Operating mode S2 or S3: S