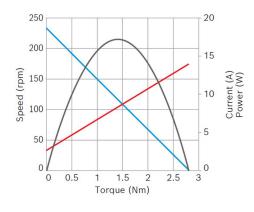

#### Technical data and performance curve

Nominal power (W): 6,6 Nominal current (A): 3,8 Nominal speed (rpm): 210 Nominal torque (Nm): 0,3 Stall torque (Nm): 2,8 Transmission ratio: 28:2 Hall Sensor: Yes Transmission position: Left