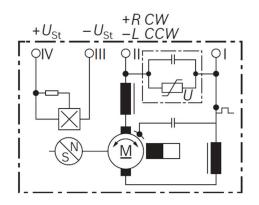

space. These drives exhibit high power density and cover a broad field of 12 and 24V requirements. Bosch offers different speed/ torque characteristic curves and various mechanical interfaces.

- Degree of protection: IP 50
- Operating mode: S2
- Rotation direction: Left and right rotation
- Nominal voltage: 12 V

#### Contact us!



# **Product Specification**

#### Technical data and performance curve



Nominal power (W): 6,6 Nominal current (A): 3,8 Nominal speed (rpm): 210 Nominal torque (Nm): 0,3 Stall torque (Nm): 2,8 Transmission ratio: 28:2 Hall Sensor: Yes Transmission position: Left

Product images and pictures are for demonstration purposes only, the actual product may differ from the picture shown. The quotation drawing is binding.



#### Dimensions



**Circuit diagram** 



## Connector



Robert Bosch GmbH, Auf der Breit 4, 76227 Karlsruhe, Germany www.bosch-ibusiness.com

| Housing:                                             |
|------------------------------------------------------|
| TE 968182-1                                          |
| Locker:                                              |
| TE 968183-1                                          |
| PIN:                                                 |
| TE JPT 927768-1 (x2) / Micro-Timer-III 968052-1 (x2) |
|                                                      |





#### **Drive interface**



## Features and benefits

- Rotation in both direction: The Bosch small geared motors can be used as a drive
- Available with hall sensor: For positioning or direction of rotation feedback
- Production in li