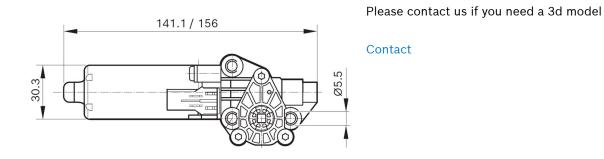

pplications with limited space. These drives exhibit high power density and cover a broad field of 12 and 24V requirements. Bosch offers different speed/ torque characteristic curves and various mechanical interfaces.

- Degree of protection: IP 50
- Operating mode: S2
- Rotation direction: Left and right rotation
- Nominal voltage: 12 V

#### Contact us!



# **Product Specification**

#### Technical data and performance curve



Nominal power (W): 6,6 Nominal current (A): 3,8 Nominal speed (rpm): 210 Nominal torque (Nm): 0,3 Stall torque (Nm): 2,8 Transmission ratio: 28:2 Hall Sensor: Yes Transmission position: Left

Product images and pictures are for demonstration purposes only, the actual product may differ from the picture shown. The quotation drawing is binding.



#### Dimensions



**Circuit diagram** 



## Connector



Robert Bosch GmbH, Auf der Breit 4, 76227 Karlsruhe, Germany www.bosch-ibusiness.com

| Housing:                                             |
|------------------------------------------------------|
| TE 968182-1                                          |
| Locker:                                              |
| TE 968183-1                                          |
| PIN:                                                 |
| TE JPT 927768-1 (x2) / Micro-Timer-III 968052-1 (x2) |
|                                                      |





#### **Drive interface**



## Features and benefits

- Rotation in both direction: The Bosch small geared motors can be used as a drive
- Available with hall sensor: For positioning or direction of rotation fee