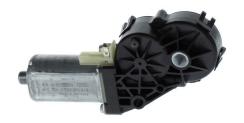

# **AHC2 Two-stage motor with Transmission**

For reliable performance in reduced size: The Bosch compact geared motors are the appropriate solution for industrial applications with limited space. These drives exhibit high power density and cover a broad field of 12 and 24V requirements. Bosch offers different speed/torque characteristic curves and various mechanical interfaces.

#### Technical data and performance curve

Nominal power (W): 2,5

Nominal current (A): 3,6

Nominal speed (rpm): 23,6

Nominal torque (Nm): 1

Stall torque (Nm): 14,5

**Transmission ratio:** 185,5:1

Hall Sensor: No

Transmission position: Right