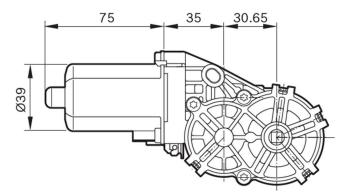

nsmission**



For reliable performance in reduced size: The Bosch compact geared motors are the appropriate solution for industrial applications with limited space. These drives exhibit high power density and cover a broad field of 12 and 24V requirements. Bosch offers different speed/torque characteristic curves and various mechanical interfaces.

Degree of protection: IP 50

Operating mode: S2

Rotation direction: Left and right

rotation

Nominal voltage: 12 V

-









Contact us!

## **Product Specification**

#### Technical data and performance curve



Nominal power (W): 2,5

Nominal current (A): 3,6

Nominal speed (rpm): 23,6

Nominal torque (Nm): 1

Stall torque (Nm): 14,5

**Transmission ratio:** 185,5:1

Hall Sensor: No

Transmission position: Right





#### **Dimensions**



Please contact us if you need a 3d model

Contact

#### Circuit diagram



#### Connector



### Housing:

TE 968182-1

Locker:

TE 968183-1

PIN:

TE JPT 0-927768-1

iigis



#### **Drive interface**



#### Features and benefits

- Rotation in both direction: The Bosch small geared motors can be used as a drive
- Available with hall sensor: For positioning or direction of rotation feedback
- Production in line with the original automotive quality guidelines: For proven quality, high reliability and a long service life
- Operating mode S2 or S3: Suitable for short-term or intermittent operation

#### Downloads

You may also be interested in:

To Product family: Catalogue