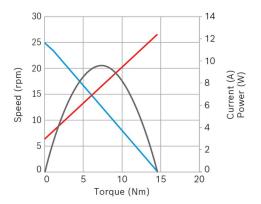

#### Technical data and performance curve

Nominal power (W): 2,5

Nominal current (A): 3,6

Nominal speed (rpm): 23,6

Nominal torque (Nm): 1

Stall torque (Nm): 14,5

**Transmission ratio:** 185,5:1

Hall Sensor: No