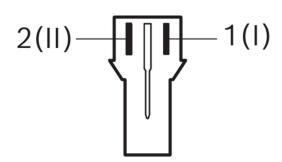

#### Connector

### Housing:

TE 968182-1

Locker:

TE 968183-1

PIN:

TE JPT 0-927768-1

iigis