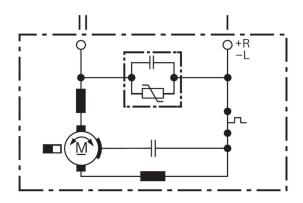

geared motors are the appropriate solution for industrial applications with limited space. These drives exhibit high power density and cover a broad field of 12 and 24V requirements. Bosch offers different speed/torque characteristic curves and various mechanical interfaces.

Degree of protection: IP 50

Operating mode: S2

Rotation direction: Left and right

rotation

Nominal voltage: 12 V

-









Contact us!

## **Product Specification**

#### Technical data and performance curve



Nominal power (W): 2,5

Nominal current (A): 3,6

Nominal speed (rpm): 23,6

Nominal torque (Nm): 1

Stall torque (Nm): 14,5

**Transmission ratio:** 185,5:1

Hall Sensor: No

Transmission position: Right





#### **Dimensions**



Please contact us if you need a 3d model

Contact

#### Circuit diagram



#### Connector



### Housing:

TE 968182-1

Locker:

TE 968183-1

PIN:

TE JPT 0-927768-1

iigis



#### **Drive interface**



#### Features and benefits

- Rotation in both direction: The Bosch small geared motors can be used as a drive
- Available with hall sensor: For positioning or direction of rotation feedback
- Production in line with the original automotive quality guidelines: For proven quality, high reliability and a long service life
- Operating mode S2 or S3: Suitable for short-term or intermittent operation

#### Downloads

You may also be interested in:

To Product family: Catalogue