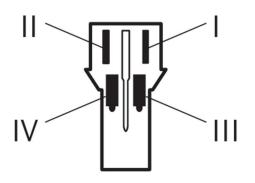

### Dimensions

**Circuit diagram** 

Connector

## Housing:

TE 968182-1

# Locker:

TE 968183-1

# PIN:

TE Micro Timer-III 0-968052-1 (2x)TE Junior-Power-Timer 0-927768-1 (2x)