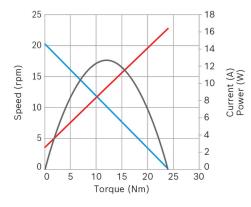

#### Technical data and performance curve

Nominal power (W): 3,9 Nominal current (A): 3,7 Nominal speed (rpm): 18,65 Nominal torque (Nm): 2 Stall torque (Nm): 21,5 Transmission ratio: 217:1 Hall Sensor: Yes Transmission position: Left