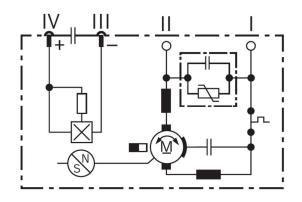

space. These drives exhibit high power density and cover a broad field of 12 and 24V requirements. Bosch offers different speed/ torque characteristic curves and various mechanical interfaces.

- Degree of protection: IP 50
- Operating mode: S2
- Rotation direction: Left and right rotation
- Nominal voltage: 12 V

# Contact us!



# **Product Specification**

#### Technical data and performance curve



Nominal power (W): 3,9 Nominal current (A): 3,7 Nominal speed (rpm): 18,65 Nominal torque (Nm): 2 Stall torque (Nm): 21,5 Transmission ratio: 217:1 Hall Sensor: Yes Transmission position: Left

Product images and pictures are for demonstration purposes only, the actual product may differ from the picture shown. The quotation drawing is binding.





### Dimensions



**Circuit diagram** 



Connector



## Housing:

TE 968182-1

# Locker:

TE 968183-1

# PIN:

TE Micro Timer-III 0-968052-1 (2x)TE Junior-Power-Timer 0-927768-1 (2x)







### **Drive interface**



# Features and benefits

- Rotation in both direction: The Bosch small geared motors can be used as a drive
- Available with hall sensor: For positioning or direction of rotation feedback
- Production in line with the original automotive quality guidelines: For proven quality, high reliability and a long service life
- Operating mode S2 or S3: Suitable for short-term or intermittent operation

### Downloads

You may also be interested in:

To Product family: Catalogue