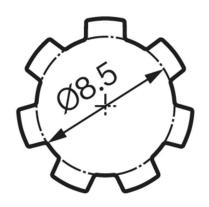

ical interfaces.

- Degree of protection: IP 50
- Operating mode: S2
- Rotation direction: Left and right rotation
- Nominal voltage: 12 V

# Contact us!



# **Product Specification**

#### Technical data and performance curve



Nominal power (W): 3,9 Nominal current (A): 3,7 Nominal speed (rpm): 18,65 Nominal torque (Nm): 2 Stall torque (Nm): 21,5 Transmission ratio: 217:1 Hall Sensor: Yes Transmission position: Left

Product images and pictures are for demonstration purposes only, the actual product may differ from the picture shown. The quotation drawing is binding.





### Dimensions



**Circuit diagram** 



Connector



## Housing:

TE 968182-1

# Locker:

TE 968183-1

# PIN:

TE Micro Timer-III 0-968052-1 (2x)TE Junior-Power-Timer 0-927768-1 (2x)







### **Drive interface**



# Features and benefits

- Rotation in both direction: The Bosch small geared motors can be used as a drive
- Available with hall sensor: For positioning or direction of rotation feedback
- Production in line with the original automotive quality guidelines: For proven quality, high reliability and a long service life
- Operating mode S2 or S3: Suitable for short-term or intermittent operation

### Downloads

You may also be interested in:

To Product family: Catalogue