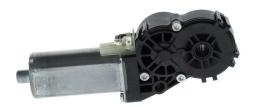

# **AHC2** Two-stage motor with Transmission

For reliable performance in reduced size: The Bosch compact geared motors are the appropriate solution for industrial applications with limited space. These drives exhibit high power density and cover a broad field of 12 and 24V requirements. Bosch offers different speed/ torque characteristic curves and various mechanical interfaces.

#### Technical data and performance curve

Nominal power (W): 3,9 Nominal current (A): 3,7 Nominal speed (rpm): 18,65 Nominal torque (Nm): 2 Stall torque (Nm): 21,5 Transmission ratio: 217:1 Hall Sensor: Yes Transmission position: Left