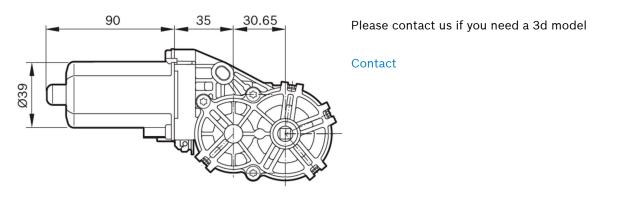

#### Dimensions

**Circuit diagram** 

Connector

| Housing:                              |
|---------------------------------------|
| TE 968182-1                           |
| Locker:                               |
| TE 968183-1                           |
| PIN:                                  |
| TE Micro Timer-III 0-968052-1 (2x)    |
| TE Junior-Power-Timer 0-927768-1 (2x) |

Product images and pictures are for demonstration purposes only, the actual product may differ from the picture shown. The quotation drawing is binding.