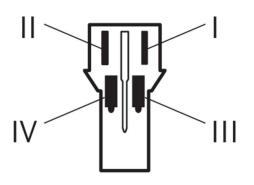

#### Dimensions

**Circuit diagram** 

Connector

| Housing:                              |
|---------------------------------------|
| TE 968182-1                           |
| Locker:                               |
| TE 968183-1                           |
| PIN:                                  |
| TE Micro Timer-III 0-968052-1 (2x)    |
| TE Junior-Power-Timer 0-927768-1 (2x) |