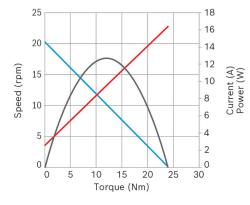

#### Technical data and performance curve

compact geared motors are the appropriate solution for industrial applications with limited space. These drives exhibit high power density and cover a broad field of 12 and 24V requirements. Bosch offers different speed/ torque characteristic curves and various mechanical interfaces.

### Contact us!

Nominal power (W): 3,9 Nominal current (A): 3,7 Nominal speed (rpm): 18,65 Nominal torque (Nm): 2 Stall torque (Nm): 23,9 Transmission ratio: 217:1 Hall Sensor: Yes Transmission position: Right