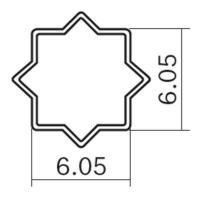

#### Dimensions

**Circuit diagram** 

Connector

| Housing:                              |
|---------------------------------------|
| TE 968182-1                           |
| Locker:                               |
| TE 968183-1                           |
| PIN:                                  |
| TE Micro Timer-III 0-968052-1 (2x)    |
| TE Junior-Power-Timer 0-927768-1 (2x) |

#### **Drive interface**