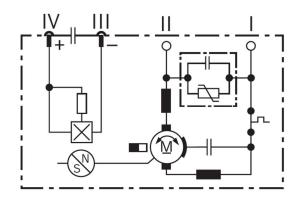

#### Dimensions

**Circuit diagram** 

Connector

| Housing:                              |
|---------------------------------------|
| TE 968182-1                           |
| Locker:                               |
| TE 968183-1                           |
| PIN:                                  |
| TE Micro Timer-III 0-968052-1 (2x)    |
| TE Junior-Power-Timer 0-927768-1 (2x) |