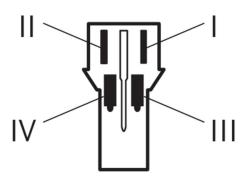

## Connector

## Housing:

TE 968182-1

## Locker:

TE 968183-1

## PIN:

TE Micro Timer-III 0-968052-1 (2x)

TE Junior-Power-Timer 0-927768-1 (2x)

Product images and pictures are for demonstration purposes only, the actual product may differ from the picture shown. The quotation drawing is binding.