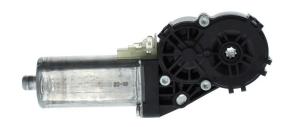

# **AHC2 Two-stage motor with Transmission**

For reliable performance in reduced size: The Bosch compact geared motors are the appropriate solution for industrial applications with limited space. These drives exhibit high power density and cover a broad field of 12 and 24V requirements. Bosch offers different speed/torque characteristic curves and various mechanical interfaces.

Degree of protection: IP 50

Operating mode: S2

Rotation direction: Left and right

rotation

Nominal voltage: 24 V

----

Contact us!

#### Technical data and performance curve

Nominal power (W): 3,5

Nominal current (A): 2

Nominal speed (rpm): 16,9

Nominal torque (Nm): 2

Stall torque (Nm): 23,3

Transmission ratio: 217:1

Hall Sensor: Yes