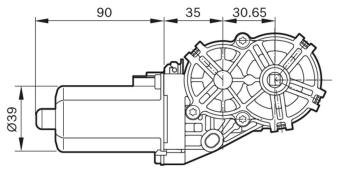

ith Transmission**



For reliable performance in reduced size: The Bosch compact geared motors are the appropriate solution for industrial applications with limited space. These drives exhibit high power density and cover a broad field of 12 and 24V requirements. Bosch offers different speed/torque characteristic curves and various mechanical interfaces.

Degree of protection: IP 50

Operating mode: S2

Rotation direction: Left and right

rotation

Nominal voltage: 24 V

----









Contact us!

## **Product Specification**

#### Technical data and performance curve



Nominal power (W): 3,5

Nominal current (A): 2

Nominal speed (rpm): 16,9

Nominal torque (Nm): 2

Stall torque (Nm): 23,3

Transmission ratio: 217:1

Hall Sensor: Yes

Transmission position: Left





## **Dimensions**



Please contact us if you need a 3d model

Contact

## Circuit diagram



## Connector



## Housing:

TE 968182-1

## Locker:

TE 968183-1

## PIN:

TE Micro Timer-III 0-968052-1 (2x)

TE Junior-Power-Timer 0-927768-1 (2x)

Product images and pictures are for demonstration purposes only, the actual product may differ from the picture shown. The quotation drawing is binding.





#### **Drive interface**



## Features and benefits

- Rotation in both direction: The Bosch small geared motors can be used as a drive
- Available with hall sensor: For positioning or direction of rotation feedback
- Production in line with the original automotive quality guidelines: For proven quality, high reliability and a long service life
- Operating mode S2 or S3: Suitable for short-term or intermittent o