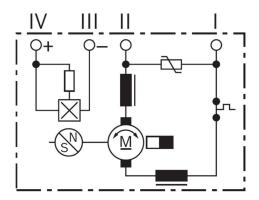

compact geared motors are the appropriate solution for industrial applications with limited space. These drives exhibit high power density and cover a broad field of 12 and 24V requirements. Bosch offers different speed/torque characteristic curves and various mechanical interfaces.

Degree of protection: IP 50

Operating mode: S2

Rotation direction: Left and right

rotation

Nominal voltage: 24 V

----









Contact us!

## **Product Specification**

#### Technical data and performance curve



Nominal power (W): 3,5

Nominal current (A): 2

Nominal speed (rpm): 16,9

Nominal torque (Nm): 2

Stall torque (Nm): 23,3

Transmission ratio: 217:1

Hall Sensor: Yes

Transmission position: Left





## **Dimensions**



Please contact us if you need a 3d model

Contact

## Circuit diagram



## Connector



## Housing:

TE 968182-1

## Locker:

TE 968183-1

## PIN:

TE Micro Timer-III 0-968052-1 (2x)

TE Junior-Power-Timer 0-927768-1 (2x)

Product images and pictures are for demonstration purposes only, the actual product may differ from the picture shown. The quotation drawing is binding.





#### **Drive interface**



## Features and benefits

- Rotation in both direction: The Bosch small geared motors can be used as a drive
- Available with hall sensor: For positioning or direction of rotation feedback
- Production in line with the original automotive quality guidelines: For proven quality, high reliability and a long service life
- Operating mode S2 or S3: Suitable for short-term or intermittent operation

## Downloads

You may also be interested in:

To Product family