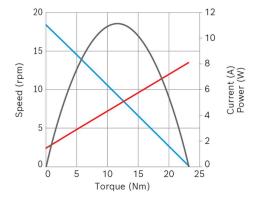

#### Technical data and performance curve

Nominal power (W): 3,5

Nominal current (A): 2

Nominal speed (rpm): 16,9

Nominal torque (Nm): 2

Stall torque (Nm): 23,3

Transmission ratio: 217:1

Hall Sensor: Yes