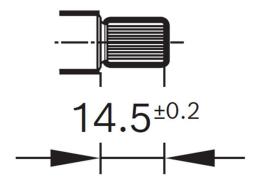

IP 50 **Operating mode:** S1 Nominal voltage: 24 V Motor with two speeds





# **Product Specification**

#### Technical data and performance curve



Nominal power (W)\*: 8,5; 13,8

Nominal current (A)\*: 2,75; 3,75

Nominal speed (rpm): 27; 44

Nominal torque (Nm): 3

**Stall torque (Nm)\*:** 50; 46

Transmission ratio: 78:1

Hall Sensor: No.

Rotation direction: counterclockwise

\*Motor with two speeds





### **Dimensions**



Please contact us if you need a 3d model

Contact

## Circuit diagram



### Connector



## Housing:

TE 180904-0

Locker:

-

PIN:

TE 160927-2 for 1.5 - 2.5 mm<sup>2</sup> c

Product images and pictures are for demonstration purposes only, the actual product may differ from the picture shown. The quotation drawing is binding.





### **Drive interface**



## Downloads

You may also be interested in:

To Product family: Catalogue