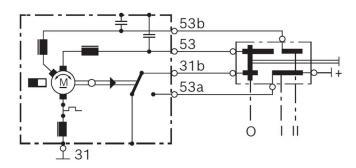

es of experience in manufacturing of electric motors have led to the current design of the large geared motors CHP, CDP, EFP and WDD. Depending on the model, the rotating speed, rotating angle, position and the torque can be parameterized according to the design.

> ■ Degree of protection: IP 50 **Operating mode:** S1 Nominal voltage: 24 V Motor with two speeds





# **Product Specification**

#### Technical data and performance curve



Nominal power (W)\*: 8,5; 13,8

Nominal current (A)\*: 2,75; 3,75

Nominal speed (rpm): 27; 44

Nominal torque (Nm): 3

**Stall torque (Nm)\*:** 50; 46

Transmission ratio: 78:1

Hall Sensor: No.

Rotation direction: counterclockwise

\*Motor with two speeds





### **Dimensions**



Please contact us if you need a 3d model

Contact

## Circuit diagram



### Connector



## Housing:

TE 180904-0

Locker:

-

PIN:

TE 160927-2 for 1.5 - 2.5 mm<sup>2</sup> c

Product images and pictures are for demonstration purposes only, the actual product may differ from the picture shown. The quotation drawing is binding.





### **Drive interface**



## Downloads

You may also be interested in:

To Product family: Catalogue