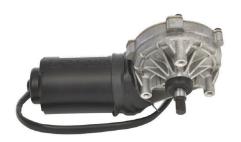

## **CDP Large Electric Motor with Transmission**

For reliable performance, robustness and broad variety of speed/torque: The Bosch large geared motors cover a wide range of 12V and 24V applications. Decades of experience in manufacturing of electric motors have led to the current design of the large geared motors CHP, CDP, EFP and WDD. Depending on the model, the rotating speed, rotating angle, position and the torque can be parameterized according to the design.

## Housing:

TE 180904-0

Locker:

-

PIN:

TE 160927-2 for 1.5 - 2.5 mm<sup>2</sup> c

Product images and pictures are for demonstration purposes only, the actual product may differ from the picture shown. The quotation drawing is binding.