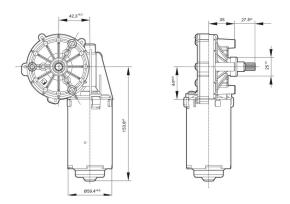

large geared motors cover a wide range of 12V and 24V applications. Decades of experience in manufacturing of electric motors have led to the current design of the large geared motors CHP, CDP, EFP and WDD. Depending on the model, the rotating speed, rotating angle, position and the torque can be parameterized according to the design.

> ■ Degree of protection: IP 50 **Operating mode:** S1 Nominal voltage: 24 V Motor with two speeds





# **Product Specification**

#### Technical data and performance curve



Nominal power (W)\*: 8,5; 13,8

Nominal current (A)\*: 2,75; 3,75

Nominal speed (rpm): 27; 44

Nominal torque (Nm): 3

**Stall torque (Nm)\*:** 50; 46

Transmission ratio: 78:1

Hall Sensor: No.

Rotation direction: counterclockwise

\*Motor with two speeds





### **Dimensions**



Please contact us if you need a 3d model

Contact

## Circuit diagram



### Connector



## Housing:

TE 180904-0

Locker:

-

PIN:

TE 160927-2 for 1.5 - 2.5 mm<sup>2</sup> c

Product images and pictures are for demonstration purposes only, the actual product may differ from the picture shown. The quotation drawing is binding.





### **Drive interface**



## Downloads

You may also be interested in:

To Product family: Catalogue