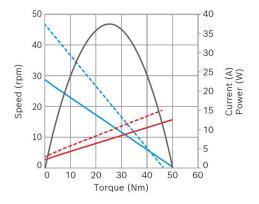

#### Technical data and performance curve

Nominal power (W)\*: 8,5; 13,8

Nominal current (A)\*: 2,75; 3,75

Nominal speed (rpm): 27; 44

Nominal torque (Nm): 3

**Stall torque (Nm)\*:** 50; 46

Transmission ratio: 78:1