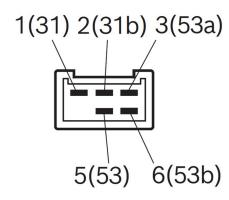

### Connector

## Housing:

TE 180904-0

Locker:

-

PIN:

TE 160927-2 for 1.5 - 2.5 mm<sup>2</sup> c

Product images and pictures are for demonstration purposes only, the actual product may differ from the picture shown. The quotation drawing is binding.