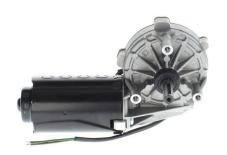

# **CDP Large Electric Motor with Transmission**

For reliable performance, robustness and broad variety of speed/torque: The Bosch large geared motors cover a wide range of 12V and 24V applications. Decades of experience in manufacturing of electric motors have led to the current design of the large geared motors CHP, CDP, EFP and WDD. Depending on the model, the rotating speed, rotating angle, position and the torque can be parameterized according to the design.

Degree of protection: IP 50
Operating mode: S1
Nominal voltage: 24 V

Contact us!

### Technical data and performance curve

Nominal power (W): 20,9

Nominal current (A): 3,5

Nominal speed (rpm): 40

Nominal torque (Nm): 5

Stall torque (Nm): 30

**Transmission ratio:** 108:2

Hall Sensor: No

Rotation direction: Left and right rotation