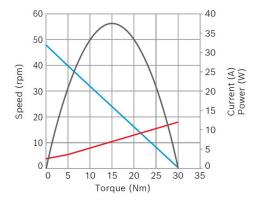

### Technical data and performance curve

Nominal power (W): 20,9

Nominal current (A): 3,5

Nominal speed (rpm): 40

Nominal torque (Nm): 5

Stall torque (Nm): 30

**Transmission ratio:** 108:2

Hall Sensor: No