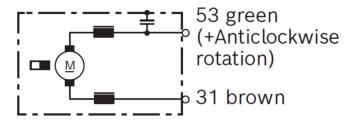

rs cover a wide range of 12V and 24V applications. Decades of experience in manufacturing of electric motors have led to the current design of the large geared motors CHP, CDP, EFP and WDD. Depending on the model, the rotating speed, rotating angle, position and the torque can be parameterized according to the design.

Degree of protection: IP 50
Operating mode: S1
Nominal voltage: 24 V

Contact us!











# **Product Specification**

### Technical data and performance curve



Nominal power (W): 20,9

Nominal current (A): 3,5

Nominal speed (rpm): 40

Nominal torque (Nm): 5

Stall torque (Nm): 30

**Transmission ratio:** 108:2

Hall Sensor: No

Rotation direction: Left and right rotation





#### **Dimensions**



Please contact us if you need a 3d model

Contact

# Circuit diagram



## **Drive interface**







You may also be interested in:

To Product family: Catalogue