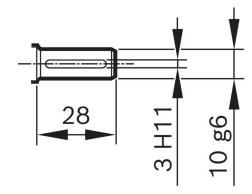

2V and 24V applications. Decades of experience in manufacturing of electric motors have led to the current design of the large geared motors CHP, CDP, EFP and WDD. Depending on the model, the rotating speed, rotating angle, position and the torque can be parameterized according to the design.

Degree of protection: IP 50
Operating mode: S1
Nominal voltage: 24 V

Contact us!











# **Product Specification**

### Technical data and performance curve



Nominal power (W): 20,9

Nominal current (A): 3,5

Nominal speed (rpm): 40

Nominal torque (Nm): 5

Stall torque (Nm): 30

**Transmission ratio:** 108:2

Hall Sensor: No

Rotation direction: Left and right rotation





#### **Dimensions**



Please contact us if you need a 3d model

Contact

# Circuit diagram



## **Drive interface**







You may also be interested in:

To Product family: Catalogue