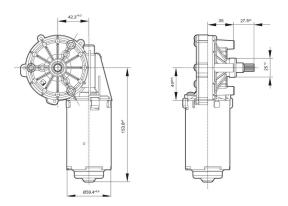

obustness and broad variety of speed/torque: The Bosch large geared motors cover a wide range of 12V and 24V applications. Decades of experience in manufacturing of electric motors have led to the current design of the large geared motors CHP, CDP, EFP and WDD. Depending on the model, the rotating speed, rotating angle, position and the torque can be parameterized according to the design.

Degree of protection: IP 50
Operating mode: S1
Nominal voltage: 24 V

Contact us!











# **Product Specification**

### Technical data and performance curve



Nominal power (W): 20,9

Nominal current (A): 3,5

Nominal speed (rpm): 40

Nominal torque (Nm): 5

Stall torque (Nm): 30

**Transmission ratio:** 108:2

Hall Sensor: No

Rotation direction: Left and right rotation





#### **Dimensions**



Please contact us if you need a 3d model

Contact

# Circuit diagram



## **Drive interface**







You may also be interested in:

To Product family: Catalogue