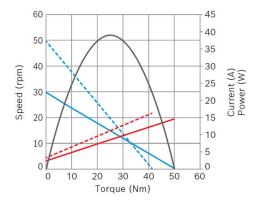

# Technical data and performance curve

Nominal power (W)\*: 8,8; 14,4

Nominal current (A)\*: 3;4

Nominal speed (rpm): 28; 46

Nominal torque (Nm): 3

**Stall torque (Nm)\*:** 50; 41

Transmission ratio: 78:1

Hall Sensor: No

Rotation direction: counterclockwise

\*Motor with two speeds