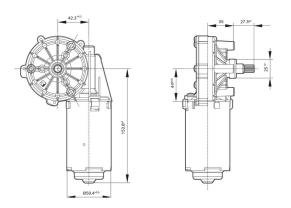

large geared motors cover a wide range of 12V and 24V applications. Decades of experience in manufacturing of electric motors have led to the current design of the large geared motors CHP, CDP, EFP and WDD. Depending on the model, the rotating speed, rotating angle, position and the torque can be parameterized according to the design.

Degree of protection: IP 50
 Operating mode: S1
 Nominal voltage: 24 V
 Motor with two speeds

Contact us!











# **Product Specification**

# Technical data and performance curve



Nominal power (W)\*: 8,8; 14,4

Nominal current (A)\*: 3;4

Nominal speed (rpm): 28; 46

Nominal torque (Nm): 3

**Stall torque (Nm)\*:** 50; 41

Transmission ratio: 78:1

Hall Sensor: No

Rotation direction: counterclockwise

\*Motor with two speeds



## **Dimensions**



Please contact us if you need a 3d model

Contact

# Circuit diagram



#### Connector

53a Blue/ 53b Gray (2)
black (1) 31 Black (3)

Plugged (6) 53 Blue (4)

31b Blue/White (5)

Junction block: DT04-6P



#### **Drive interface**



### Features and benefits

- Models with integrated electronics: Suitable for a wide range of applications and depending on model equipped with bus communication digital/LIN/CAN as well as teach-in functions
- Rotation in both directions: For using the motor as a drive or as an actuator
- Production in line with the original automotive quality guidelines: For proven quality, high reliability and a long service life
- Operating mode S1: Suitable for continuous operation

#### Downloads

You may also be interested in:

To Product family: Catalogue