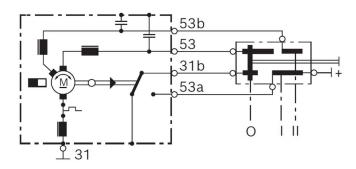

# Circuit diagram

#### Connector

53a Blue/ 53b Gray (2)
black (1) 31 Black (3)

Plugged (6) 53 Blue (4)

31b Blue/White (5)

Junction block: DT04-6P