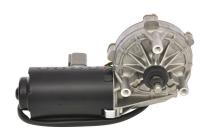

# **CDP Large Electric Motor with Transmission**

For reliable performance, robustness and broad variety of speed/torque: The Bosch large geared motors cover a wide range of 12V and 24V applications. Decades of experience in manufacturing of electric motors have led to the current design of the large geared motors CHP, CDP, EFP and WDD. Depending on the model, the rotating speed, rotating angle, position and the torque can be parameterized according to the design.

Degree of protection: IP 50
 Operating mode: S1
 Nominal voltage: 24 V
 Motor with two speeds

Contact us!

# Technical data and performance curve

Nominal power (W)\*: 8,8; 14,4

Nominal current (A)\*: 3;4

Nominal speed (rpm): 28; 46

Nominal torque (Nm): 3

**Stall torque (Nm)\*:** 50; 41

Transmission ratio: 78:1

Hall Sensor: No