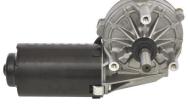

# **CDP Large Electric Motor with Transmission**

For reliable performance, robustness and broad variety of speed/torque: The Bosch large geared motors cover a wide range of 12V and 24V applications. Decades of experience in manufacturing of electric motors have led to the current design of the large geared motors CHP, CDP, EFP and WDD. Depending on the model, the rotating speed, rotating angle, position and the torque can be parameterized according to the design.

#### Technical data and performance curve

Nominal power (W): 50,2

Nominal current (A): 6

Nominal speed (rpm): 80

Nominal torque (Nm): 6

Stall torque (Nm): 45

**Transmission ratio: 108:2** 

Hall Sensor: 2x