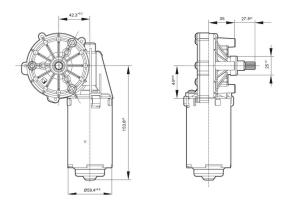

ness and broad variety of speed/torque: The Bosch large geared motors cover a wide range of 12V and 24V applications. Decades of experience in manufacturing of electric motors have led to the current design of the large geared motors CHP, CDP, EFP and WDD. Depending on the model, the rotating speed, rotating angle, position and the torque can be parameterized according to the design.

> ■ Degree of protection: IP 50 Operating mode: S1 Nominal voltage: 24 V

Contact us!













# **Product Specification**

#### Technical data and performance curve



Nominal power (W): 50,2

Nominal current (A): 6

Nominal speed (rpm): 80

Nominal torque (Nm): 6

Stall torque (Nm): 45

**Transmission ratio: 108:2** 

Hall Sensor: 2x

Rotation direction: Left and right rotation





### **Dimensions**



Please contact us if you need a 3d model

Contact

# Circuit diagram



# Connector



Tyco 3-640441-4





#### **Drive interface**



## Features and benefits

- Models with integrated electronics: Suitable for a wide range of applications and depending on model equipped with bus communication digital/LIN/CAN as well as teach-in functions
- Rotation in both directions: For using the motor as a drive or as an actuator
- Production in line with the original automotive quality guidelines: For proven quality, high reliability and a long service life
- Operating mode S1: Suitable for continuous operation

#### Downloads

You may also be interested in:

To Product family: Catalogue