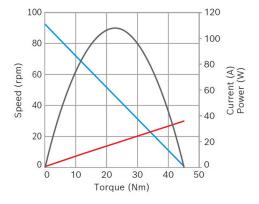

#### Technical data and performance curve

Nominal power (W): 50,2

Nominal current (A): 6

Nominal speed (rpm): 80

Nominal torque (Nm): 6

Stall torque (Nm): 45

**Transmission ratio: 108:2** 

Hall Sensor: 2x