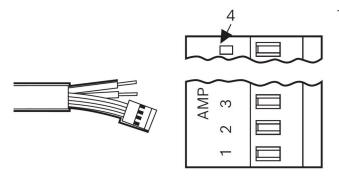

e of 12V and 24V applications. Decades of experience in manufacturing of electric motors have led to the current design of the large geared motors CHP, CDP, EFP and WDD. Depending on the model, the rotating speed, rotating angle, position and the torque can be parameterized according to the design.

> ■ Degree of protection: IP 50 Operating mode: S1 Nominal voltage: 24 V

Contact us!













# **Product Specification**

#### Technical data and performance curve



Nominal power (W): 50,2

Nominal current (A): 6

Nominal speed (rpm): 80

Nominal torque (Nm): 6

Stall torque (Nm): 45

**Transmission ratio: 108:2** 

Hall Sensor: 2x

Rotation direction: Left and right rotation





### **Dimensions**



Please contact us if you need a 3d model

Contact

# Circuit diagram



# Connector



Tyco 3-640441-4





#### **Drive interface**



## Features and benefits

- Models with integrated electronics: Suitable for a wide range of applications and depending on model equipped with bus communication digital/LIN/CAN as well as teach-in functions
- Rotation in both directions: For using the motor as a drive or as an actuator
- Production in line with the original automotive quality guidelines: For proven quality, high reliability and a long service life
- Operating mode S1: Suitable for continuous operation

#### Downloads

You may also be interested in:

To Product family: Catalogue