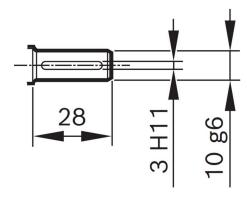

nce in manufacturing of electric motors have led to the current design of the large geared motors CHP, CDP, EFP and WDD. Depending on the model, the rotating speed, rotating angle, position and the torque can be parameterized according to the design.

> ■ Degree of protection: IP 50 Operating mode: S1 Nominal voltage: 24 V

Contact us!













# **Product Specification**

#### Technical data and performance curve



Nominal power (W): 50,2

Nominal current (A): 6

Nominal speed (rpm): 80

Nominal torque (Nm): 6

Stall torque (Nm): 45

**Transmission ratio: 108:2** 

Hall Sensor: 2x

Rotation direction: Left and right rotation





### **Dimensions**



Please contact us if you need a 3d model

Contact

# Circuit diagram



# Connector



Tyco 3-640441-4





#### **Drive interface**



## Features and benefits

- Models with integrated electronics: Suitable for a wide range of applications and depending on model equipped with bus communication digital/LIN/CAN as well as teach-in functions
- Rotation in both directions: For using the motor as a drive or as an actuator
- Production in line with the original automotive quality guidelines: For proven quality, high reliability and a long service life
- Operating mode S1: Suitable for continuous operation

#### Downloads

You may also be interested in:

To Product family: Catalogue