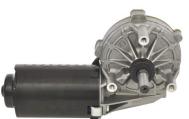

# **CDP Large Electric Motor with Transmission**

For reliable performance, robustness and broad variety of speed/torque: The Bosch large geared motors cover a wide range of 12V and 24V applications. Decades of experience in manufacturing of electric motors have led to the current design of the large geared motors CHP, CDP, EFP and WDD. Depending on the model, the rotating speed, rotating angle, position and the torque can be parameterized according to the design.

#### Technical data and performance curve

Nominal power (W): 50,2

Nominal current (A): 6

Nominal speed (rpm): 80

Nominal torque (Nm): 6

Stall torque (Nm): 45

**Transmission ratio: 108:2** 

Hall Sensor: 2x