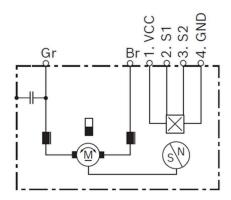

ver a wide range of 12V and 24V applications. Decades of experience in manufacturing of electric motors have led to the current design of the large geared motors CHP, CDP, EFP and WDD. Depending on the model, the rotating speed, rotating angle, position and the torque can be parameterized according to the design.

> ■ Degree of protection: IP 50 Operating mode: S1 Nominal voltage: 24 V

Contact us!













# **Product Specification**

#### Technical data and performance curve



Nominal power (W): 50,2

Nominal current (A): 6

Nominal speed (rpm): 80

Nominal torque (Nm): 6

Stall torque (Nm): 45

**Transmission ratio: 108:2** 

Hall Sensor: 2x

Rotation direction: Left and right rotation





### **Dimensions**



Please contact us if you need a 3d model

Contact

# Circuit diagram



# Connector



Tyco 3-640441-4





#### **Drive interface**



## Features and benefits

- Models with integrated electronics: Suitable for a wide range of applications and depending on model equipped with bus communication digital/LIN/CAN as well as teach-in functions
- Rotation in both directions: For using the motor as a drive or as an actuator
- Production in line with the original automotive quality guidelines: For proven quality, high reliability and a long service life
- Operating mode S1: Suitable for continuous operation

#### Downloads

You may also be interested in:

To Product family: Catalogue