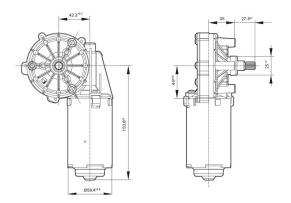

bustness and broad variety of speed/torque: The Bosch large geared motors cover a wide range of 12V and 24V applications. Decades of experience in manufacturing of electric motors have led to the current design of the large geared motors CHP, CDP, EFP and WDD. Depending on the model, the rotating speed, rotating angle, position and the torque can be parameterized according to the design.

Degree of protection: IP 50
Operating mode: S1
Nominal voltage: 12 V

Contact us!











# **Product Specification**

#### Technical data and performance curve



Nominal power (W): 50,2

Nominal current (A): 10

Nominal speed (rpm): 42

Nominal torque (Nm): 10

Stall torque (Nm): 45

**Transmission ratio: 108:2** 

Hall Sensor: 2x

Rotation direction: Left and right rotation





### **Dimensions**



Please contact us if you need a 3d model

Contact

# Circuit diagram



# Connector



Tyco 3-640441-4





#### **Drive interface**



# Features and benefits

- Models with integrated electronics: Suitable for a wide range of applications and depending on model equipped with bus communication digital/LIN/CAN as well as teach-in functions
- Rotation in both directions: For using the motor as a drive or as an actuator
- Production in line with the original automotive quality guidelines: For proven quality, high reliability and a long service life
- Operating mode S1: Suitable for continuous operation

#### Downloads

You may also be interested in:

To Product family: Catalogue