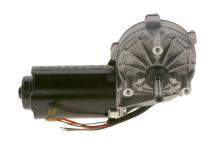

# **CDP Large Electric Motor with Transmission**

For reliable performance, robustness and broad variety of speed/torque: The Bosch large geared motors cover a wide range of 12V and 24V applications. Decades of experience in manufacturing of electric motors have led to the current design of the large geared motors CHP, CDP, EFP and WDD. Depending on the model, the rotating speed, rotating angle, position and the torque can be parameterized according to the design.

#### Technical data and performance curve

Nominal power (W): 50,2

Nominal current (A): 10

Nominal speed (rpm): 42

Nominal torque (Nm): 10

Stall torque (Nm): 45

**Transmission ratio: 108:2** 

Hall Sensor: 2x

Rotation direction: Left and right rotation