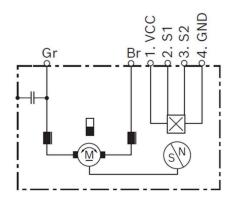

s cover a wide range of 12V and 24V applications. Decades of experience in manufacturing of electric motors have led to the current design of the large geared motors CHP, CDP, EFP and WDD. Depending on the model, the rotating speed, rotating angle, position and the torque can be parameterized according to the design.

Degree of protection: IP 50
Operating mode: S1
Nominal voltage: 12 V

Contact us!











# **Product Specification**

#### Technical data and performance curve



Nominal power (W): 50,2

Nominal current (A): 10

Nominal speed (rpm): 42

Nominal torque (Nm): 10

Stall torque (Nm): 45

**Transmission ratio: 108:2** 

Hall Sensor: 2x

Rotation direction: Left and right rotation





### **Dimensions**



Please contact us if you need a 3d model

Contact

# Circuit diagram



# Connector



Tyco 3-640441-4





#### **Drive interface**



# Features and benefits

- Models with integrated electronics: Suitable for a wide range of applications and depending on model equipped with bus communication digital/LIN/CAN as well as teach-in functions
- Rotation in both directions: For using the motor as a drive or as an actuator
- Production in line with the original automotive quality guidelines: For proven quality, high reliability and a long service life
- Operating mode S1: Suitable for continuous operation

#### Downloads

You may also be interested in:

To Product family: Catalogue