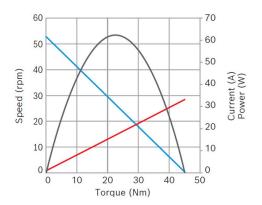

#### Technical data and performance curve

Nominal power (W): 50,2

Nominal current (A): 10

Nominal speed (rpm): 42

Nominal torque (Nm): 10

Stall torque (Nm): 45

**Transmission ratio: 108:2** 

Hall Sensor: 2x