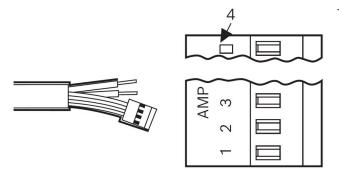

range of 12V and 24V applications. Decades of experience in manufacturing of electric motors have led to the current design of the large geared motors CHP, CDP, EFP and WDD. Depending on the model, the rotating speed, rotating angle, position and the torque can be parameterized according to the design.

Degree of protection: IP 50
Operating mode: S1
Nominal voltage: 12 V

Contact us!











# **Product Specification**

#### Technical data and performance curve



Nominal power (W): 50,2

Nominal current (A): 10

Nominal speed (rpm): 42

Nominal torque (Nm): 10

Stall torque (Nm): 45

**Transmission ratio: 108:2** 

Hall Sensor: 2x

Rotation direction: Left and right rotation





### **Dimensions**



Please contact us if you need a 3d model

Contact

# Circuit diagram



# Connector



Tyco 3-640441-4





#### **Drive interface**



# Features and benefits

- Models with integrated electronics: Suitable for a wide range of applications and depending on model equipped with bus communication digital/LIN/CAN as well as teach-in functions
- Rotation in both directions: For using the motor as a drive or as an actuator
- Production in line with the original automotive quality guidelines: For proven quality, high reliability and a long service life
- Operating mode S1: Suitable for continuous operation

#### Downloads

You may also be interested in:

To Product family: Catalogue