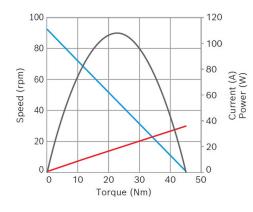

#### Technical data and performance curve

Nominal power (W): 38,7 Nominal current (A): 8,5 Nominal speed (rpm): 37 Nominal torque (Nm): 10 Stall torque (Nm): 40 Transmission ratio: 78:1 Hall Sensor: 2x Rotation direction: Left and right rotation