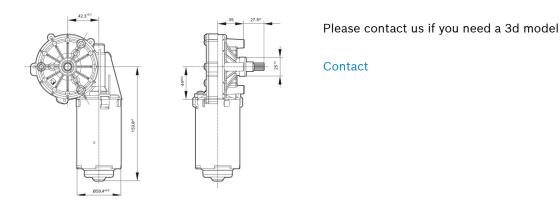

e performance, robustness and broad variety of speed/torque: The Bosch large geared motors cover a wide range of 12V and 24V applications. Decades of experience in manufacturing of electric motors have led to the current design of the large geared motors CHP, CDP, EFP and WDD. Depending on the model, the rotating speed, rotating angle, position and the torque can be parameterized according to the design.

- Degree of protection: IP 50
- Operating mode: S1
- Nominal voltage: 12 V

Contact us!



# **Product Specification**

#### Technical data and performance curve



Nominal power (W): 38,7 Nominal current (A): 8,5 Nominal speed (rpm): 37 Nominal torque (Nm): 10 Stall torque (Nm): 40 Transmission ratio: 78:1 Hall Sensor: 2x Rotation direction: Left and right rotation





#### Dimensions



# **Circuit diagram**



# Connector



Product images and pictures are for demonstration purposes only, the actual product may differ from the picture shown. The quotation drawing is binding.



### **Drive interface**



# Features and benefits

- Models with integrated electronics: Suitable for a wide range of applications and depending on model equipped with bus communication digital/LIN/CAN as well as teach-in functions
- Rotation in both directions: For using the motor as a drive or as an actuator
- Production in line with the original automotive quality guidelines: For proven quality, high reliability and a long service life
- Operating mode S1: Suitable for continuous operation

#### Downloads

You may also be interested in:

To Product family: Catalogue