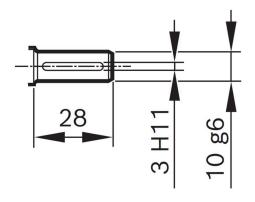

sign of the large geared motors CHP, CDP, EFP and WDD. Depending on the model, the rotating speed, rotating angle, position and the torque can be parameterized according to the design.

- Degree of protection: IP 50
- Operating mode: S1
- Nominal voltage: 12 V

Contact us!



# **Product Specification**

#### Technical data and performance curve



Nominal power (W): 38,7 Nominal current (A): 8,5 Nominal speed (rpm): 37 Nominal torque (Nm): 10 Stall torque (Nm): 40 Transmission ratio: 78:1 Hall Sensor: 2x Rotation direction: Left and right rotation





#### Dimensions



# **Circuit diagram**



# Connector



Product images and pictures are for demonstration purposes only, the actual product may differ from the picture shown. The quotation drawing is binding.



### **Drive interface**



# Features and benefits

- Models with integrated electronics: Suitable for a wide range of applications and depending on model equipped with bus communication digital/LIN/CAN as well as teach-in functions
- Rotation in both directions: For using the motor as a drive or as an actuator
- Production in line with the original automotive quality guidelines: For proven quality, high reliability and a long service life
- Operating mode S1: Suitable for continuous operation

#### Downloads

You may also be interested in:

To Product family: Catalogue