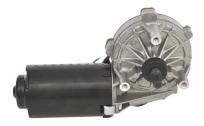

# **CDP Large Electric Motor with Transmission**

For reliable performance, robustness and broad variety of speed/torque: The Bosch large geared motors cover a wide range of 12V and 24V applications. Decades of experience in manufacturing of electric motors have led to the current design of the large geared motors CHP, CDP, EFP and WDD. Depending on the model, the rotating speed, rotating angle, position and the torque can be parameterized according to the design.

- Degree of protection: IP 50
- Operating mode: S1
- Nominal voltage: 12 V

Contact us!