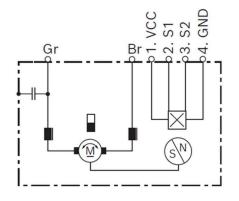

and broad variety of speed/torque: The Bosch large geared motors cover a wide range of 12V and 24V applications. Decades of experience in manufacturing of electric motors have led to the current design of the large geared motors CHP, CDP, EFP and WDD. Depending on the model, the rotating speed, rotating angle, position and the torque can be parameterized according to the design.

- Degree of protection: IP 50
- Operating mode: S1
- Nominal voltage: 12 V

Contact us!



# **Product Specification**

#### Technical data and performance curve



Nominal power (W): 38,7 Nominal current (A): 8,5 Nominal speed (rpm): 37 Nominal torque (Nm): 10 Stall torque (Nm): 40 Transmission ratio: 78:1 Hall Sensor: 2x Rotation direction: Left and right rotation





#### Dimensions



# **Circuit diagram**



# Connector



Product images and pictures are for demonstration purposes only, the actual product may differ from the picture shown. The quotation drawing is binding.



### **Drive interface**



# Features and benefits

- Models with integrated electronics: Suitable for a wide range of applications and depending on model equipped with bus communication digital/LIN/CAN as well as teach-in functions
- Rotation in both directions: For using the motor as a drive or as an actuator
- Production in line with the original automotive quality guidelines: For proven quality, high reliability and a long service life
- Operating mode S1: Suitable for continuous operation

#### Downloads

You may also be interested in:

To Product family: Catalogue