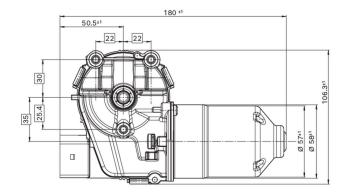

24V applications. Decades of experience in manufacturing of electric motors have led to the current design of the large geared motors CHP, CDP, EFP and WDD. Depending on the model, the rotating speed, rotating angle, position and the torque can be parameterized according to the design.

Degree of protection: IP 23
Operating mode: \$2 / \$3
Nominal voltage: 12 V
Motor with two speeds











Contact us!

# **Product Specification**

#### Technical data and performance curve



**Nominal power (W)\*:** 12,8 / 8,5

**Nominal current (A)\*:** 4,5 / 3,5

Nominal speed (rpm)\*: 61 / 41

Nominal torque (Nm): 2

Stall torque (Nm)\*: 25 / 28

Transmission ratio: 76:1

Rotation direction: clockwise

Hall Sensor: No

Transmission position: Right

\*Motor with two speeds





#### **Dimensions**



Please contact us if you need a 3d model

## Contact

# Circuit diagram



#### Connector



# Housing:

TE C-638245

Locker:

-

PIN:

TE 1-962843-1

Product images and pictures are for demonstration purposes only, the actual product may differ from the picture shown. The quotation drawing is binding.





#### **Drive interface**



## Features and benefits

- Models with integrated electronics: Suitable for a wide range of applications and depending on model equipped with bus communication digital/LIN/CAN as well as teach-in functions
- Rotation in both directions: For using the motor as a drive or as an actuator
- Production in line with the original automotive quality guidelines: For proven quality, high reliability and a long service life
- Operating mode S1: Suitable for continuou