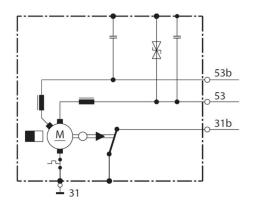

s have led to the current design of the large geared motors CHP, CDP, EFP and WDD. Depending on the model, the rotating speed, rotating angle, position and the torque can be parameterized according to the design.

Degree of protection: IP 23
Operating mode: \$2 / \$3
Nominal voltage: 12 V
Motor with two speeds











Contact us!

# **Product Specification**

#### Technical data and performance curve



**Nominal power (W)\*:** 12,8 / 8,5

**Nominal current (A)\*:** 4,5 / 3,5

Nominal speed (rpm)\*: 61 / 41

Nominal torque (Nm): 2

Stall torque (Nm)\*: 25 / 28

Transmission ratio: 76:1

Rotation direction: clockwise

Hall Sensor: No

Transmission position: Right

\*Motor with two speeds





#### **Dimensions**



Please contact us if you need a 3d model

## Contact

# Circuit diagram



#### Connector



# Housing:

TE C-638245

Locker:

-

PIN:

TE 1-962843-1

Product images and pictures are for demonstration purposes only, the actual product may differ from the picture shown. The quotation drawing is binding.





#### **Drive interface**



## Features and benefits

- Models with integrated electronics: Suitable for a wide range of applications and depending on model equipped with bus communication digital/LIN/CAN as well as teach-in functions
- Rotation in both directions: For using the motor as a drive or as an actuator
- Production in line with the original automotive quality guidelines: For proven quality, high reliability and a long service life
- Operating mode S1: Suitable for continuous operation

#### **Downloads**

You may also be interested in:

To Product