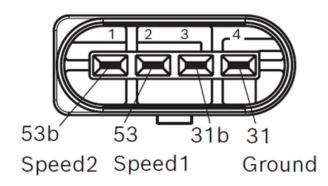

current design of the large geared motors CHP, CDP, EFP and WDD. Depending on the model, the rotating speed, rotating angle, position and the torque can be parameterized according to the design.

Degree of protection: IP 23
Operating mode: \$2 / \$3
Nominal voltage: 12 V
Motor with two speeds











Contact us!

# **Product Specification**

#### Technical data and performance curve



**Nominal power (W)\*:** 12,8 / 8,5

**Nominal current (A)\*:** 4,5 / 3,5

Nominal speed (rpm)\*: 61 / 41

Nominal torque (Nm): 2

Stall torque (Nm)\*: 25 / 28

Transmission ratio: 76:1

Rotation direction: clockwise

Hall Sensor: No

Transmission position: Right

\*Motor with two speeds





#### **Dimensions**



Please contact us if you need a 3d model

## Contact

# Circuit diagram



#### Connector



# Housing:

TE C-638245

Locker:

-

PIN:

TE 1-962843-1

Product images and pictures are for demonstration purposes only, the actual product may differ from the picture shown. The quotation drawing is binding.





#### **Drive interface**



## Features and benefits

- Models with integrated electronics: Suitable for a wide range of applications and depending on model equipped with bus communication digital/LIN/CAN as well as teach-in functions
- Rotation in both directions: For using the motor as a drive or as an actuator
- Production in line with the original automotive quality guidelines: For proven quality, high reliability and a long service life
- Operating mode S1: Suitable for continuous operation

#### **Downloads**

You may also be interested in:

To Product family: Catalogue