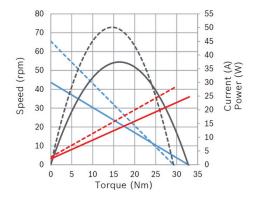

#### Technical data and performance curve

**Nominal power (W)\*:** 12,8 / 8,5

**Nominal current (A)\*:** 4,5 / 3,5

Nominal speed (rpm)\*: 61 / 41

Nominal torque (Nm): 2

Stall torque (Nm)\*: 25 / 28

Transmission ratio: 76:1