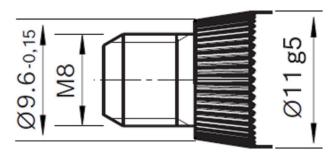

/ \$3
Nominal voltage: 12 V
Motor with two speeds











Contact us!

# **Product Specification**

#### Technical data and performance curve



**Nominal power (W)\*:** 12,8 / 8,5

**Nominal current (A)\*:** 4,5 / 3,5

Nominal speed (rpm)\*: 61 / 41

Nominal torque (Nm): 2

Stall torque (Nm)\*: 25 / 28

Transmission ratio: 76:1

Rotation direction: clockwise

Hall Sensor: No

Transmission position: Right

\*Motor with two speeds





#### **Dimensions**



Please contact us if you need a 3d model

## Contact

# Circuit diagram



#### Connector



# Housing:

TE C-638245

Locker:

-

PIN:

TE 1-962843-1

Product images and pictures are for demonstration purposes only, the actual product may differ from the picture shown. The quotation drawing is binding.





#### **Drive interface**



## Features and benefits

- Models with integrated electronics: Suitable for a wide range of applications and depending on model equipped with bus communication digital/LIN/CAN as well as teach-in functions
- Rotation in both directions: For using the motor as a drive or as an actuator
- Production in line with the original automotive quality guidelines: For proven quality, high reliability and a long service life
- Operating mode S1: Suitable for continuous operation

#### **Downloads**

You may also be interested in:

To Product family: Catalogue