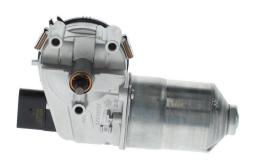

# CHP3 Large Electric Motor with Transmission

For reliable performance, robustness and broad variety of speed/torque: The Bosch large geared motors cover a wide range of 12V and 24V applications. Decades of experience in manufacturing of electric motors have led to the current design of the large geared motors CHP, CDP, EFP and WDD. Depending on the model, the rotating speed, rotating angle, position and the torque can be parameterized according to the design.

#### Technical data and performance curve

**Nominal power (W)\*:** 12,8 / 8,5

**Nominal current (A)\*:** 4,5 / 3,5

Nominal speed (rpm)\*: 61 / 41

Nominal torque (Nm): 2

Stall torque (Nm)\*: 25 / 28

Transmission ratio: 76:1

Rotation direction: clockwise

Hall Sensor: No

Transmission position: Right

\*Motor with two speeds