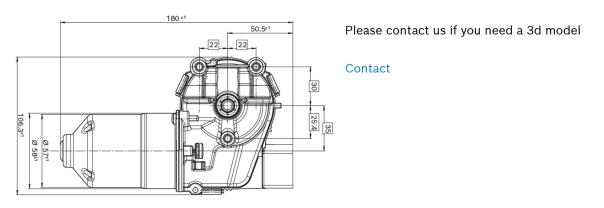

red motors CHP, CDP, EFP and WDD. Depending on the model, the rotating speed, rotating angle, position and the torque can be parameterized according to the design.

- Degree of protection: IP 23
- Operating mode: S2 / S3
- Nominal voltage: 12 V
- Motor with two speeds





# **Product Specification**

#### Technical data and performance curve



Nominal power (W)\*: 12,8 / 8,5 Nominal current (A)\*: 4,5 / 3,5 Nominal speed (rpm)\*: 61 / 41 Nominal torque (Nm): 2 Stall torque (Nm)\*: 25 / 28 Transmission ratio: 76:1 Rotation direction: counterclockwise Hall Sensor: No Transmission position: Left \*Motor with two speeds

Product images and pictures are for demonstration purposes only, the actual product may differ from the picture shown. The quotation drawing is binding.



#### Dimensions



**Circuit diagram** 



### Connector



Product images and pictures are for demonstration purposes only, the actual product may differ from the picture shown. The quotation drawing is binding.



#### **Drive interface**



## Features and benefits

- Models with integrated electronics: Suitable for a wide range of applications and depending on model equipped with bus communication digital/LIN/CAN as well as teach-in functions
- Rotation in both directions: For using the motor as a drive or as an actuator
- Production in accordance with high automotive quality guidelines: for proven quality, high reliability and a long service life
- Operating mode S1: Suitable for continuous operation

#### Downloads

You may also be interested in:

To Product family: Catalogue