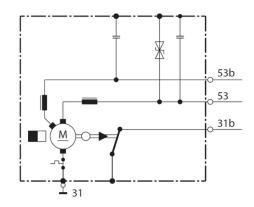

and WDD. Depending on the model, the rotating speed, rotating angle, position and the torque can be parameterized according to the design.

- Degree of protection: IP 23
- Operating mode: S2 / S3
- Nominal voltage: 12 V
- Motor with two speeds





# **Product Specification**

#### Technical data and performance curve



Nominal power (W)\*: 12,8 / 8,5 Nominal current (A)\*: 4,5 / 3,5 Nominal speed (rpm)\*: 61 / 41 Nominal torque (Nm): 2 Stall torque (Nm)\*: 25 / 28 Transmission ratio: 76:1 Rotation direction: counterclockwise Hall Sensor: No Transmission position: Left \*Motor with two speeds

Product images and pictures are for demonstration purposes only, the actual product may differ from the picture shown. The quotation drawing is binding.



#### Dimensions



**Circuit diagram** 



### Connector



Product images and pictures are for demonstration purposes only, the actual product may differ from the picture shown. The quotation drawing is binding.



#### **Drive interface**



## Features and benefits

- Models with integrated electronics: Suitable for a wide range of applications and depending on model equipped with bus communication digital/LIN/CAN as well as teach-in functions
- Rotation in both directions: For using the motor as a drive or as an actuator
- Production in accordance with high automotive quality guidelines: for proven quality, high reliability and a long service life
- Operating mode S1: Suitable for continuous operation

#### Downloads

You may also be interested in:

To Product family: Catalogue