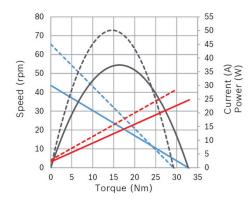

#### Technical data and performance curve

Nominal power (W)\*: 12,8 / 8,5 Nominal current (A)\*: 4,5 / 3,5 Nominal speed (rpm)\*: 61 / 41 Nominal torque (Nm): 2 Stall torque (Nm)\*: 25 / 28 Transmission ratio: 76:1 Rotation direction: counterclockwise Hall Sensor: No Transmission position: Left \*Motor with two speeds