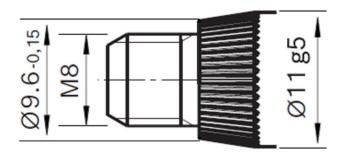

minal voltage: 12 V
- Motor with two speeds





# **Product Specification**

#### Technical data and performance curve



Nominal power (W)\*: 12,8 / 8,5 Nominal current (A)\*: 4,5 / 3,5 Nominal speed (rpm)\*: 61 / 41 Nominal torque (Nm): 2 Stall torque (Nm)\*: 25 / 28 Transmission ratio: 76:1 Rotation direction: counterclockwise Hall Sensor: No Transmission position: Left \*Motor with two speeds

Product images and pictures are for demonstration purposes only, the actual product may differ from the picture shown. The quotation drawing is binding.



#### Dimensions



**Circuit diagram** 



### Connector



Product images and pictures are for demonstration purposes only, the actual product may differ from the picture shown. The quotation drawing is binding.



#### **Drive interface**



## Features and benefits

- Models with integrated electronics: Suitable for a wide range of applications and depending on model equipped with bus communication digital/LIN/CAN as well as teach-in functions
- Rotation in both directions: For using the motor as a drive or as an actuator
- Production in accordance with high automotive quality guidelines: for proven quality, high reliability and a long service life
- Operating mode S1: Suitable for continuous operation

#### Downloads

You may also be interested in:

To Product family: Catalogue