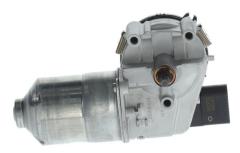

# CHP3 Large Electric Motor with Transmission

For reliable performance, robustness and broad variety of speed/torque: The Bosch large geared motors cover a wide range of 12V and 24V applications. Decades of experience in manufacturing of electric motors have led to the current design of the large geared motors CHP, CDP, EFP and WDD. Depending on the model, the rotating speed, rotating angle, position and the torque can be parameterized according to the design.