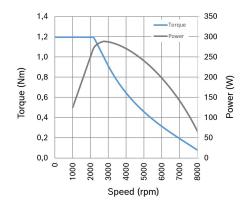

## Technical data and performance curve

Nominal power (W): 240

Nominal current (A): 69

Nominal speed (rpm): 5000

Nominal torque (Nm): 0,45

Stall torque (Nm): 1,3

Hall Sensor: Yes