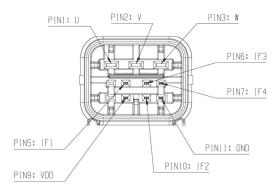

sensor and an encoder sent. This enables precise control and adjustment of the motor characteristics. The dynamic BLDC motor also offers a high torque density in a very small installation space.

Rely on the ECA-S2 gear actuator and benefit from a reliable and powerful solution for your drive systems.

- For high temperature applications up to 140°C
- Nominal voltage: 12 V

Contact us!

# **Product Specification**

## Technical data and performance curve



Nominal power (W): 240

Nominal current (A): 69

Nominal speed (rpm): 5000

Nominal torque (Nm): 0,45

Stall torque (Nm): 1,3

Hall Sensor: Yes





#### **Dimensions**



Please contact us if you need a 3d model

Contact

### **Dimensions**



Please contact us if you need a 3d model

Contact

# Circuit diagram







#### Connector



#### **Drive interface**

# Specifications





### Potential applications

- Shift/select function in the transmission
- Actuating clutches or gear shift units in conventional and electrified transmissions for different hybrid topologies and voltage levels
- Actuating parking locks in e-axle transmissions, in clutches or gear shift units in cars, commercial vehicles and two-wheelers
- Automated coupling and uncoupling of connections that would otherwise have to be released by hand

## Downloads

You may also be interested in:

To Product family: Catalogue

Product images and pictures are for demonstration purposes only, the actual product may differ from the picture shown. The quotation drawing is binding.