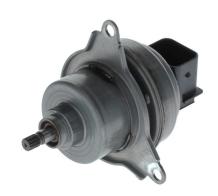

# **ECA-S2 Brushless Actuator**

Discover the ECA-S2 - compact EC motor with high power density for precise adjustment tasks. The ECA-S2 transmission actuator was developed specifically for adjustment tasks in the powertrain and chassis. The versatile actuator serves as a clutch and shift actuator and works particularly reliably even under harsh ambient conditions.

Bosch supports e-mobility with innovative and economical solutions, such as the ECA-S2 transmission actuator, which is equipped with a Hall sensor and an encoder sent. This enables precise control and adjustment of the motor characteristics. The dynamic BLDC motor also offers a high torque density in a very small installation space.

Rely on the ECA-S2 gear actuator and benefit from a reliable and powerful solution for your drive systems.

- For high temperature applications up to 140°C
- Nominal voltage: 12 V

Contact us!