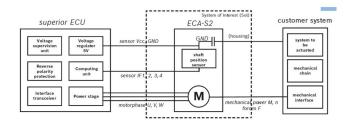

s equipped with a Hall sensor and an encoder sent. This enables precise control and adjustment of the motor characteristics. The dynamic BLDC motor also offers a high torque density in a very small installation space.

Rely on the ECA-S2 gear actuator and benefit from a reliable and powerful solution for your drive systems.

- For high temperature applications up to 140°C
- Nominal voltage: 12 V

Contact us!

# **Product Specification**

## Technical data and performance curve



Nominal power (W): 240

Nominal current (A): 69

Nominal speed (rpm): 5000

Nominal torque (Nm): 0,45

Stall torque (Nm): 1,3

Hall Sensor: Yes





#### **Dimensions**



Please contact us if you need a 3d model

Contact

### **Dimensions**



Please contact us if you need a 3d model

Contact

# Circuit diagram







#### Connector



#### **Drive interface**

# Specifications





### Potential applications

- Shift/select function in the transmission
- Actuating clutches or gear shift units in conventional and electrified transmissions for different hybrid topologies and voltage levels
- Actuating parking locks in e-axle transmissions, in clutches or gear shift units in cars, commercial vehicles and two-wheelers
- Automated coupling and uncoupling of connections that would otherwise have to be released by hand

## Downloads

You may also be interested in:

To Product family: Catalogue

Product images and pictures are for demonstration purposes only, the actual product may differ from the picture shown. The quotation drawing is binding.