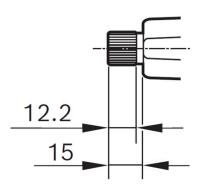

rformance curve



Nominal power (W)\*: 19,3 / 33,5

**Nominal current (A)\*:** 3,5 / 6

Nominal speed (rpm)\*: 23 / 40

Nominal torque (Nm): 8

Stall torque (Nm)\*: 120 / 80

**Transmission ratio:** 96:2

Rotation direction: counterclockwise

Hall Sensor: No

**Transmission position:** Left

\*Motor with two speeds





#### **Dimensions**



Please contact us if you need a 3d model

Contact

# Circuit diagram



#### Connector



## **Housing:**

TE 180904-0

Locker:

#### PIN:

TE 160927-2 for 1.5 - 2.5 mm<sup>2</sup> c

Product images and pictures are for demonstration purposes only, the actual product may differ from the picture shown. The quotation drawing is binding.

Robert Bosch GmbH, Auf der Breit 4, 76227 Karlsruhe, Germany www.bosch-ibusiness.com





#### **Drive interface**



## Features and benefits

- Models with integrated electronics: Suitable for a wide range of applications and depending on model equipped with bus communication digital/LIN/CAN as well as teach-in functions
- Rotation in both directions: For using the motor as a drive or as an actuator
- Production in line with the original automotive quality guidelines: For proven quality, high reliability and a long service life
- Operating mode S1: Suitable for continuous operation

#### **Downloads**

You may also be interested in:

To Product family: Catalogue