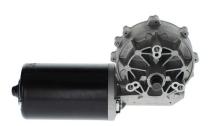

# **EDP Large Electric Motor with Transmission**

For reliable performance, robustness and broad variety of speed/torque: The Bosch large geared motors cover a wide range of 12V and 24V applications. Decades of experience in manufacturing of electric motors have led to the current design of the large geared motors CHP, CDP, EFP and WDD. Depending on the model, the rotating speed, rotating angle, position and the torque can be parameterized according to the design.

Degree of protection: IP 23
 Operating mode: S1
 Nominal voltage: 24 V
 Motor with two speeds

Contact us!

## Technical data and performance curve

Nominal power (W)\*: 19,3 / 33,5

**Nominal current (A)\*:** 3,5 / 6

Nominal speed (rpm)\*: 23 / 40

Nominal torque (Nm): 8

Stall torque (Nm)\*: 120 / 80

**Transmission ratio:** 96:2

Rotation direction: counterclockwise

Hall Sensor: No

**Transmission position:** Left

\*Motor with two speeds