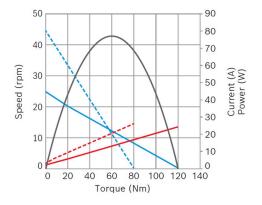

## Technical data and performance curve

Nominal power (W)\*: 19,3 / 33,5

**Nominal current (A)\*:** 3,5 / 6

Nominal speed (rpm)\*: 23 / 40

Nominal torque (Nm): 8

Stall torque (Nm)\*: 120 / 80

**Transmission ratio:** 96:2

Rotation direction: counterclockwise

Hall Sensor: No

**Transmission position:** Left

\*Motor with two speeds