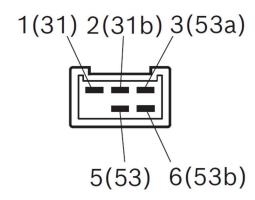

# Circuit diagram

#### Connector

## **Housing:**

TE 180904-0

Locker:

#### PIN:

TE 160927-2 for 1.5 - 2.5 mm<sup>2</sup> c

Product images and pictures are for demonstration purposes only, the actual product may differ from the picture shown. The quotation drawing is binding.