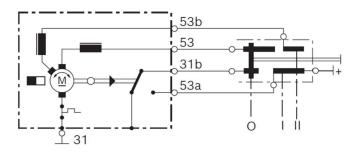

have led to the current design of the large geared motors CHP, CDP, EFP and WDD. Depending on the model, the rotating speed, rotating angle, position and the torque can be parameterized according to the design.

Degree of protection: IP 23
 Operating mode: S1
 Nominal voltage: 24 V
 Motor with two speeds

Contact us!











# **Product Specification**

## Technical data and performance curve



Nominal power (W)\*: 19,3 / 33,5

**Nominal current (A)\*:** 3,5 / 6

Nominal speed (rpm)\*: 23 / 40

Nominal torque (Nm): 8

Stall torque (Nm)\*: 120 / 80

**Transmission ratio:** 96:2

Rotation direction: counterclockwise

Hall Sensor: No

**Transmission position:** Left

\*Motor with two speeds





#### **Dimensions**



Please contact us if you need a 3d model

Contact

# Circuit diagram



#### Connector



## **Housing:**

TE 180904-0

Locker:

#### PIN:

TE 160927-2 for 1.5 - 2.5 mm<sup>2</sup> c

Product images and pictures are for demonstration purposes only, the actual product may differ from the picture shown. The quotation drawing is binding.

Robert Bosch GmbH, Auf der Breit 4, 76227 Karlsruhe, Germany www.bosch-ibusiness.com





#### **Drive interface**



## Features and benefits

- Models with integrated electronics: Suitable for a wide range of applications and depending on model equipped with bus communication digital/LIN/CAN as well as teach-in functions
- Rotation in both directions: For using the motor as a drive or as an actuator
- Production in line with the original automotive quality guidelines: For proven quality, high reliability and a long service l