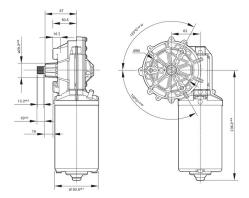

applications. Decades of experience in manufacturing of electric motors have led to the current design of the large geared motors CHP, CDP, EFP and WDD. Depending on the model, the rotating speed, rotating angle, position and the torque can be parameterized according to the design.

Degree of protection: IP 23
 Operating mode: S1
 Nominal voltage: 24 V
 Motor with two speeds

Contact us!











# **Product Specification**

## Technical data and performance curve



Nominal power (W)\*: 19,3 / 33,5

**Nominal current (A)\*:** 3,5 / 6

Nominal speed (rpm)\*: 23 / 40

Nominal torque (Nm): 8

Stall torque (Nm)\*: 120 / 80

**Transmission ratio:** 96:2

Rotation direction: counterclockwise

Hall Sensor: No

**Transmission position:** Left

\*Motor with two speeds





#### **Dimensions**



Please contact us if you need a 3d model

Contact

# Circuit diagram



#### Connector



## **Housing:**

TE 180904-0

Locker:

#### PIN:

TE 160927-2 for 1.5 - 2.5 mm<sup>2</sup> c

Product images and pictures are for demonstration purposes only, the actual product may differ from the picture shown. The quotation drawing is binding.

Robert Bosch GmbH, Auf der Breit 4, 76227 Karlsruhe, Germany www.bosch-ibusiness.com





#### **Drive interface**



## Features and benefits

- Models with integrated electronics: Suitable for a wide range of applications and depending on model equipped with bus communication digital/LIN/CAN as well as teach-in functions
- Rotation in both directions: For using the motor as a drive or as an actuator
- Production in line with the original automotive quali