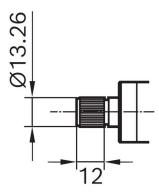

position and the torque can be parameterized according to the design.

Degree of protection: IP 23
Operating mode: S1
Nominal voltage: 12 V
Motor with two speeds

Contact us!









## **Product Specification**

#### Technical data and performance curve



Nominal power (W)\*: 8,4 / 12,5

**Nominal current (A)\*:** 4,5 / 6

Nominal speed (rpm)\*: 32 / 48

Nominal torque (Nm): 2,5

**Stall torque (Nm)\*:** 45 / 40

Transmission ratio: 80:2

Rotation direction: counterclockwise

Hall Sensor: No

**Transmission position:** Left

\*Motor with two speeds





#### **Dimensions**



Please contact us if you need a 3d model

Contact

#### Circuit diagram



#### Connector



### Housing:

TE 180904-0

Locker:

-

PIN:

TE 160927-2 for 1.5 - 2.5 mm<sup>2</sup> c

Š



#### **Drive interface**



#### Features and benefits

- Models with integrated electronics: Suitable for a wide range of applications and depending on model equipped with bus communication digital/LIN/CAN as well as teach-in functions
- Rotation in both directions: For using the motor as a drive or as an actuator
- Production in line with the original automotive quality guidelines: For proven quality, high reliability and a long service life
- Operating mode S1: Suitable for continuous operation

#### **Downloads**

You may also be interested in:

To Product family: Catalogue