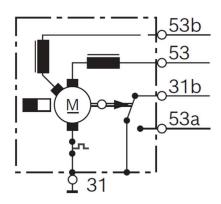

have led to the current design of the large geared motors CHP, CDP, EFP and WDD. Depending on the model, the rotating speed, rotating angle, position and the torque can be parameterized according to the design.

Degree of protection: IP 23
Operating mode: S1
Nominal voltage: 12 V
Motor with two speeds

Contact us!









## **Product Specification**

#### Technical data and performance curve



Nominal power (W)\*: 8,4 / 12,5

**Nominal current (A)\*:** 4,5 / 6

Nominal speed (rpm)\*: 32 / 48

Nominal torque (Nm): 2,5

**Stall torque (Nm)\*:** 45 / 40

Transmission ratio: 80:2

Rotation direction: counterclockwise

Hall Sensor: No

**Transmission position:** Left

\*Motor with two speeds





#### **Dimensions**



Please contact us if you need a 3d model

Contact

#### Circuit diagram



#### Connector



### Housing:

TE 180904-0

Locker:

-

PIN:

TE 160927-2 for 1.5 - 2.5 mm<sup>2</sup> c

Š



#### **Drive interface**



#### Features and benefits

- Models with integrated electronics: Suitable for a wide range of applications and depending on model equipped with bus communication digital/LIN/CAN as well as teach-in functions
- Rotation in both directions: For using the motor as a drive or as an actuator
- Production in line with the original automotive quality guidelines: For proven quality, high reliability and a long service life
- Operating mode S1: Suitable for continuous operation

#### **Downloads**

You may also be interested in:

To Product family: Catalogue