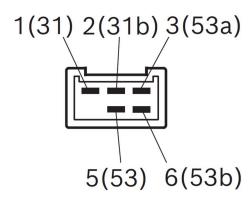

#### Connector

### Housing:

TE 180904-0

Locker:

-

PIN:

TE 160927-2 for 1.5 - 2.5 mm<sup>2</sup> c

Š