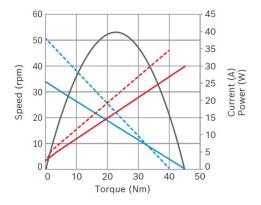

#### Technical data and performance curve

Nominal power (W)\*: 8,4 / 12,5

**Nominal current (A)\*:** 4,5 / 6

Nominal speed (rpm)\*: 32 / 48

Nominal torque (Nm): 2,5

**Stall torque (Nm)\*:** 45 / 40

Transmission ratio: 80:2

Rotation direction: counterclockwise

Hall Sensor: No

**Transmission position:** Left

\*Motor with two speeds