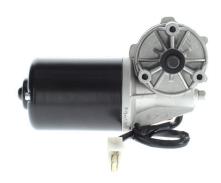

# **EFP Large Electric Motor with Transmission**

For reliable performance, robustness and broad variety of speed/torque: The Bosch large geared motors cover a wide range of 12V and 24V applications. Decades of experience in manufacturing of electric motors have led to the current design of the large geared motors CHP, CDP, EFP and WDD. Depending on the model, the rotating speed, rotating angle, position and the torque can be parameterized according to the design.

Degree of protection: IP 23
Operating mode: S1
Nominal voltage: 12 V
Motor with two speeds

Contact us!

#### Technical data and performance curve

Nominal power (W)\*: 8,4 / 12,5

**Nominal current (A)\*:** 4,5 / 6

Nominal speed (rpm)\*: 32 / 48

Nominal torque (Nm): 2,5

**Stall torque (Nm)\*:** 45 / 40

Transmission ratio: 80:2

Rotation direction: counterclockwise

Hall Sensor: No

**Transmission position:** Left

\*Motor with two speeds