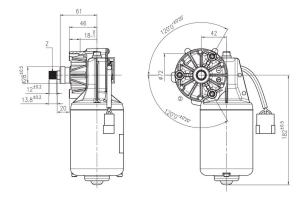

4V applications. Decades of experience in manufacturing of electric motors have led to the current design of the large geared motors CHP, CDP, EFP and WDD. Depending on the model, the rotating speed, rotating angle, position and the torque can be parameterized according to the design.

Degree of protection: IP 23
Operating mode: S1
Nominal voltage: 12 V
Motor with two speeds

Contact us!









## **Product Specification**

#### Technical data and performance curve



Nominal power (W)\*: 8,4 / 12,5

**Nominal current (A)\*:** 4,5 / 6

Nominal speed (rpm)\*: 32 / 48

Nominal torque (Nm): 2,5

**Stall torque (Nm)\*:** 45 / 40

Transmission ratio: 80:2

Rotation direction: counterclockwise

Hall Sensor: No

**Transmission position:** Left

\*Motor with two speeds





#### **Dimensions**



Please contact us if you need a 3d model

Contact

#### Circuit diagram



#### Connector



### Housing:

TE 180904-0

Locker:

-

PIN:

TE 160927-2 for 1.5 - 2.5 mm<sup>2</sup> c

Š



#### **Drive interface**



#### Features and benefits

- Models with integrated electronics: Suitable for a wide range of applications and depending on model equipped with bus communication digital/LIN/CAN as well as teach-in functions
- Rotation in both directions: For using the motor as a drive or as an actuator
- Production in line with the original automotive quality guidelines: For proven quality, high reliability and a long service life
- Operating mode S1: Suitable for continuous operation

#### **Downloads**

You may also be interested in:

To Product family: Catalogue