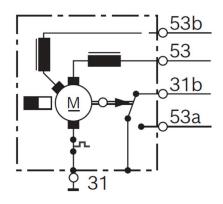

led to the current design of the large geared motors CHP, CDP, EFP and WDD. Depending on the model, the rotating speed, rotating angle, position and the torque can be parameterized according to the design.

Degree of protection: IP 23
Operating mode: S1
Nominal voltage: 24 V
Motor with two speeds











Contact us!

## **Product Specification**

#### Technical data and performance curve



Nominal power (W)\*: 9,7 / 16,3

**Nominal current (A)\*:** 1,75 / 2

**Nominal speed (rpm)\*:** 31 / 52

Nominal torque (Nm): 3

**Stall torque (Nm)\*:** 60 / 50

Transmission ratio: 80:2

Rotation direction: counterclockwise

Hall Sensor: No

**Transmission position:** Left

\*Motor with two speeds





#### **Dimensions**



Please contact us if you need a 3d model

Contact

#### Circuit diagram



#### Connector



### Housing:

TE 180904-0

Locker:

-

PIN:

TE 160927-2 for 1.5 - 2.5 mm<sup>2</sup> c

Product images and pictures are for demonstration purposes only, the actual product may differ from the picture shown. The quotation drawing is binding.

Robert Bosch GmbH, Auf der Breit 4, 76227 Karlsruhe, Germany www.bosch-ibusiness.com





#### **Drive interface**



#### Features and benefits

- Models with integrated electronics: Suitable for a wide range of applications and depending on model equipped with bus communication digital/LIN/CAN as well as teach-in functions
- Rotation in both directions: For using the motor as a drive or as an actuator
- Production in line with the original automotive quality guidelines: For proven quality, high reliability and a long service life