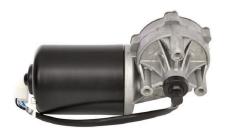

# **EFP Large Electric Motor with Transmission**

For reliable performance, robustness and broad variety of speed/torque: The Bosch large geared motors cover a wide range of 12V and 24V applications. Decades of experience in manufacturing of electric motors have led to the current design of the large geared motors CHP, CDP, EFP and WDD. Depending on the model, the rotating speed, rotating angle, position and the torque can be parameterized according to the design.

Degree of protection: IP 23
Operating mode: S1
Nominal voltage: 24 V
Motor with two speeds

Contact us!

#### Technical data and performance curve

Nominal power (W)\*: 9,7 / 16,3

**Nominal current (A)\*:** 1,75 / 2

**Nominal speed (rpm)\*:** 31 / 52

Nominal torque (Nm): 3

**Stall torque (Nm)\*:** 60 / 50

Transmission ratio: 80:2

Rotation direction: counterclockwise

Hall Sensor: No

**Transmission position:** Left

\*Motor with two speeds