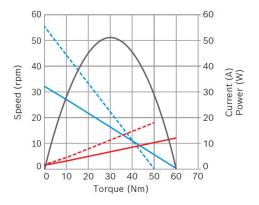

#### Technical data and performance curve

Nominal power (W)\*: 9,7 / 16,3

**Nominal current (A)\*:** 1,75 / 2

**Nominal speed (rpm)\*:** 31 / 52

Nominal torque (Nm): 3

**Stall torque (Nm)\*:** 60 / 50

Transmission ratio: 80:2

Rotation direction: counterclockwise

Hall Sensor: No

**Transmission position:** Left

\*Motor with two speeds