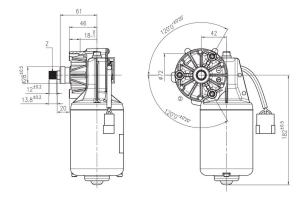

plications. Decades of experience in manufacturing of electric motors have led to the current design of the large geared motors CHP, CDP, EFP and WDD. Depending on the model, the rotating speed, rotating angle, position and the torque can be parameterized according to the design.

Degree of protection: IP 23
Operating mode: S1
Nominal voltage: 24 V
Motor with two speeds











Contact us!

## **Product Specification**

#### Technical data and performance curve



Nominal power (W)\*: 9,7 / 16,3

**Nominal current (A)\*:** 1,75 / 2

**Nominal speed (rpm)\*:** 31 / 52

Nominal torque (Nm): 3

**Stall torque (Nm)\*:** 60 / 50

Transmission ratio: 80:2

Rotation direction: counterclockwise

Hall Sensor: No

**Transmission position:** Left

\*Motor with two speeds





#### **Dimensions**



Please contact us if you need a 3d model

Contact

#### Circuit diagram



#### Connector



### Housing:

TE 180904-0

Locker:

-

PIN:

TE 160927-2 for 1.5 - 2.5 mm<sup>2</sup> c

Product images and pictures are for demonstration purposes only, the actual product may differ from the picture shown. The quotation drawing is binding.

Robert Bosch GmbH, Auf der Breit 4, 76227 Karlsruhe, Germany www.bosch-ibusiness.com





#### **Drive interface**



#### Features and benefits

- Models with integrated electronics: Suitable for a wide range of applications and depending on model equipped with bus communication digital/LIN/CAN as well as teach-in functions
- Rotation in both directions: For using the motor as a drive or as an actuator
- Production in line with the original automotive quali