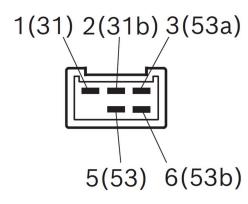

#### Connector

### Housing:

TE 180904-0

Locker:

-

PIN:

TE 160927-2 for 1.5 - 2.5 mm<sup>2</sup> c

Product images and pictures are for demonstration purposes only, the actual product may differ from the picture shown. The quotation drawing is binding.