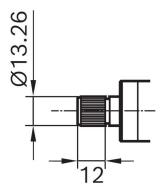

formance curve



Nominal power (W)\*: 9,7 / 16,3

**Nominal current (A)\*:** 1,75 / 2

**Nominal speed (rpm)\*:** 31 / 52

Nominal torque (Nm): 3

**Stall torque (Nm)\*:** 60 / 50

Transmission ratio: 80:2

Rotation direction: counterclockwise

Hall Sensor: No

**Transmission position:** Left

\*Motor with two speeds





#### **Dimensions**



Please contact us if you need a 3d model

Contact

#### Circuit diagram



#### Connector



### Housing:

TE 180904-0

Locker:

-

PIN:

TE 160927-2 for 1.5 - 2.5 mm<sup>2</sup> c

Product images and pictures are for demonstration purposes only, the actual product may differ from the picture shown. The quotation drawing is binding.

Robert Bosch GmbH, Auf der Breit 4, 76227 Karlsruhe, Germany www.bosch-ibusiness.com





#### **Drive interface**



#### Features and benefits

- Models with integrated electronics: Suitable for a wide range of applications and depending on model equipped with bus communication digital/LIN/CAN as well as teach-in functions
- Rotation in both directions: For using the motor as a drive or as an actuator
- Production in line with the original automotive quality guidelines: For proven quality, high reliability and a long service life
- Operating mode S1: Suitable for continuous operation

#### **Downloads**

You may also be interested in:

To Product family: Catalogue