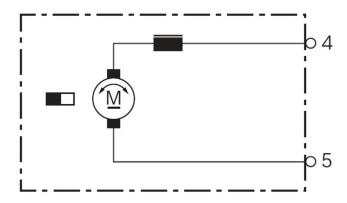

V and 24V applications. Decades of experience in manufacturing of electric motors have led to the current design of the large geared motors CHP, CDP, EFP and WDD. Depending on the model, the rotating speed, rotating angle, position and the torque can be parameterized according to the design.

Degree of protection: IP 23
Operating mode: S1
Nominal voltage: 24 V

Contact us!











# **Product Specification**

# Technical data and performance curve



Nominal power (W): 65,9

Nominal current (A): 6

Nominal speed (rpm): 63

Nominal torque (Nm): 10

Stall torque (Nm): 60

Transmission ratio: 80:2

Rotation direction: Left and right rotation

Hall Sensor: No

**Transmission position:** Left





#### **Dimensions**



Please contact us if you need a 3d model

# Contact

# Circuit diagram



#### Connector



C-180906

1: not connected

2: not connected

3: not connected

4: First speed (Green)

5: Minus (Black)

6: not connected







#### **Drive interface**



# Features and benefits

- Models with integrated electronics: Suitable for a wide range of applications and depending on model equipped with bus communication digital/LIN/CAN as well as teach-in functions
- Rotation in both directions: For using the motor as a drive or as an actuator
- Production in line with the original automotive quality guidelines: For proven quality, high reliability and a long service life
- Operating mode S1: Suitable for continuous operation

#### Downloads

You may also be interested in:

To Product family: Catalogue