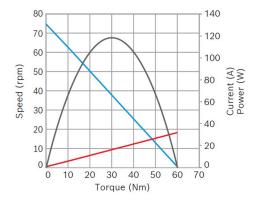

# Technical data and performance curve

Nominal power (W): 65,9

Nominal current (A): 6

Nominal speed (rpm): 63

Nominal torque (Nm): 10

Stall torque (Nm): 60

Transmission ratio: 80:2

Rotation direction: Left and right rotation