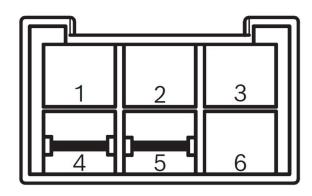

#### Connector

C-180906

1: not connected

2: not connected

3: not connected

4: First speed (Green)

5: Minus (Black)

6: not connected