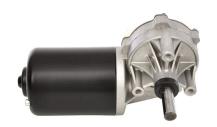

# **EFP Large Electric Motor with Transmission**

For reliable performance, robustness and broad variety of speed/torque: The Bosch large geared motors cover a wide range of 12V and 24V applications. Decades of experience in manufacturing of electric motors have led to the current design of the large geared motors CHP, CDP, EFP and WDD. Depending on the model, the rotating speed, rotating angle, position and the torque can be parameterized according to the design.

# Technical data and performance curve

Nominal power (W): 65,9

Nominal current (A): 6

Nominal speed (rpm): 63

Nominal torque (Nm): 10

Stall torque (Nm): 60

Transmission ratio: 80:2

Rotation direction: Left and right rotation

Hall Sensor: No

**Transmission position:** Left