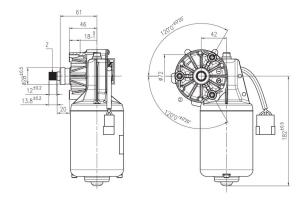

ty of speed/torque: The Bosch large geared motors cover a wide range of 12V and 24V applications. Decades of experience in manufacturing of electric motors have led to the current design of the large geared motors CHP, CDP, EFP and WDD. Depending on the model, the rotating speed, rotating angle, position and the torque can be parameterized according to the design.

Degree of protection: IP 23
Operating mode: S1
Nominal voltage: 24 V

Contact us!











# **Product Specification**

# Technical data and performance curve



Nominal power (W): 65,9

Nominal current (A): 6

Nominal speed (rpm): 63

Nominal torque (Nm): 10

Stall torque (Nm): 60

Transmission ratio: 80:2

Rotation direction: Left and right rotation

Hall Sensor: No

**Transmission position:** Left





#### **Dimensions**



Please contact us if you need a 3d model

# Contact

# Circuit diagram



#### Connector



C-180906

1: not connected

2: not connected

3: not connected

4: First speed (Green)

5: Minus (Black)

6: not connected







#### **Drive interface**



# Features and benefits

- Models with integrated electronics: Suitable for a wide range of applications and depending on model equipped with bus communication digital/LIN/CAN as well as teach-in functions
- Rotation in both directions: For using the motor as a drive or as an actuator
- Production in line with the original automotive quality guidelines: For proven quality, high reliability and a long service life
- Operating mode S1: Suitable for continuous operation

#### Downloads

You may also be interested in:

To Product family: Catalogu