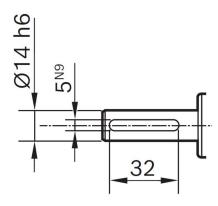

the model, the rotating speed, rotating angle, position and the torque can be parameterized according to the design.

> ■ Degree of protection: IP 23 Operating mode: S1 Nominal voltage: 24 V

Contact us!













## **Product Specification**

## Technical data and performance curve



Nominal power (W): 73,3

Nominal current (A): 7

Nominal speed (rpm): 70

Nominal torque (Nm): 10

Stall torque (Nm): 60

Transmission ratio: 80:2

Rotation direction: Left and right rotation

Hall Sensor: No

**Transmission position:** Left



#### **Dimensions**



Please contact us if you need a 3d model

Contact

## Circuit diagram



### Connector



C-180906

1: not connected

2: not connected

3: not connected

4: First speed (Green)

5: Minus (Black)

6: not connected



#### **Drive interface**



## Features and benefits

- Models with integrated electronics: Suitable for a wide range of applications and depending on model equipped with bus communication digital/LIN/CAN as well as teach-in functions
- Rotation in both directions: For using the motor as a drive or as an actuator
- Production in line with the original automotive quality guidelines: For proven quality, high reliability and a long service life
- Operating mode S1: Suitable for continuous operation

#### Downloads

You may also be interested in:

To Product family: Catalogue