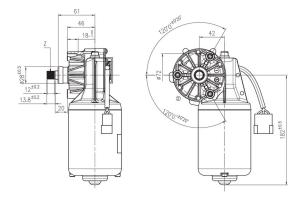

speed/torque: The Bosch large geared motors cover a wide range of 12V and 24V applications. Decades of experience in manufacturing of electric motors have led to the current design of the large geared motors CHP, CDP, EFP and WDD. Depending on the model, the rotating speed, rotating angle, position and the torque can be parameterized according to the design.

> ■ Degree of protection: IP 23 Operating mode: S1 Nominal voltage: 24 V

Contact us!













## **Product Specification**

## Technical data and performance curve



Nominal power (W): 73,3

Nominal current (A): 7

Nominal speed (rpm): 70

Nominal torque (Nm): 10

Stall torque (Nm): 60

Transmission ratio: 80:2

Rotation direction: Left and right rotation

Hall Sensor: No

**Transmission position:** Left



#### **Dimensions**



Please contact us if you need a 3d model

Contact

## Circuit diagram



### Connector



C-180906

1: not connected

2: not connected

3: not connected

4: First speed (Green)

5: Minus (Black)

6: not connected



#### **Drive interface**



## Features and benefits

- Models with integrated electronics: Suitable for a wide range of applications and depending on model equipped with bus communication digital/LIN/CAN as well as teach-in functions
- Rotation in both directions: For using the motor as a drive or as an actuator
- Production in line with the original automotive quality guidelines: For proven quality, high reliability and a long service life
- Operating mode S1: Suitable for continuous operation

#### Downloads

You may also be interested in:

To Product family: Catalogue