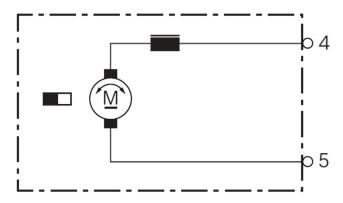

## Circuit diagram

### Connector

C-180906

1: not connected

2: not connected

3: not connected

4: First speed (Green)

5: Minus (Black)

6: not connected