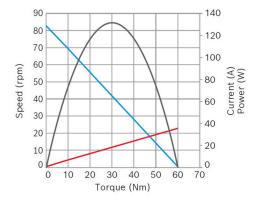

## Technical data and performance curve

Nominal power (W): 73,3

Nominal current (A): 7

Nominal speed (rpm): 70

Nominal torque (Nm): 10

Stall torque (Nm): 60

Transmission ratio: 80:2

Rotation direction: Left and right rotation