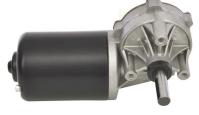

# **EFP Large Electric Motor with Transmission**

For reliable performance, robustness and broad variety of speed/torque: The Bosch large geared motors cover a wide range of 12V and 24V applications. Decades of experience in manufacturing of electric motors have led to the current design of the large geared motors CHP, CDP, EFP and WDD. Depending on the model, the rotating speed, rotating angle, position and the torque can be parameterized according to the design.

## Technical data and performance curve

Nominal power (W): 73,3

Nominal current (A): 7

Nominal speed (rpm): 70

Nominal torque (Nm): 10

Stall torque (Nm): 60

Transmission ratio: 80:2

Rotation direction: Left and right rotation