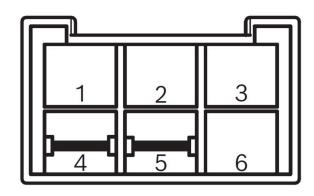

### Connector

C-180906

1: not connected

2: not connected

3: not connected

4: First speed (Green)

5: Minus (Black)

6: not connected