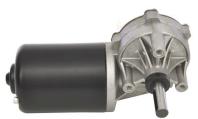

# **EFP Large Electric Motor with Transmission**

For reliable performance, robustness and broad variety of speed/torque: The Bosch large geared motors cover a wide range of 12V and 24V applications. Decades of experience in manufacturing of electric motors have led to the current design of the large geared motors CHP, CDP, EFP and WDD. Depending on the model, the rotating speed, rotating angle, position and the torque can be parameterized according to the design.

## Technical data and performance curve

Nominal power (W): 73,3

Nominal current (A): 7

Nominal speed (rpm): 70

Nominal torque (Nm): 10

Stall torque (Nm): 60

Transmission ratio: 80:2

Rotation direction: Left and right rotation