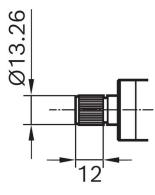

## Technical data and performance curve



Nominal power (W): 20,4 Nominal current (A): 5 Nominal speed (rpm): 39 Nominal torque (Nm): 5 Stall torque (Nm): 70 Transmission ratio: 65:1 Rotation direction: Left and right rotation Hall Sensor: No Transmission position: Left

Product images and pictures are for demonstration purposes only, the actual product may differ from the picture shown. The quotation drawing is binding. **Robert Bosch GmbH**, Auf der Breit 4, 76227 Karlsruhe, Germany www.bosch-ibusiness.com



#### Dimensions



# Please contact us if you need a 3d model

## Contact

**Circuit diagram** 



#### Connector



#### C-180906

- 1: not connected
- 2: not connected
- 3: not connected
- 4: First speed (Green)
- 5: Minus (Black)
- 6: not connected



#### **Drive interface**



# Features and benefits

- Models with integrated electronics: Suitable for a wide range of applications and depending on model equipped with bus communication digital/LIN/CAN as well as teach-in functions
- Rotation in both directions: For using the motor as a drive or as an actuator
- Production in line with the original automotive quality guidelines: For proven quality, high reliability and a long service life
- Operating mode S1: Suitable for continuous operation

#### Downloads

You may also be interested in:

To Product family: Catalogue