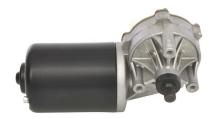

# **EFP Large Electric Motor with Transmission**

For reliable performance, robustness and broad variety of speed/torque: The Bosch large geared motors cover a wide range of 12V and 24V applications. Decades of experience in manufacturing of electric motors have led to the current design of the large geared motors CHP, CDP, EFP and WDD. Depending on the model, the rotating speed, rotating angle, position and the torque can be parameterized according to the design.

## Technical data and performance curve

Nominal power (W): 20,4 Nominal current (A): 5 Nominal speed (rpm): 39 Nominal torque (Nm): 5 Stall torque (Nm): 70 Transmission ratio: 65:1 Rotation direction: Left and right rotation Hall Sensor: No Transmission position: Left