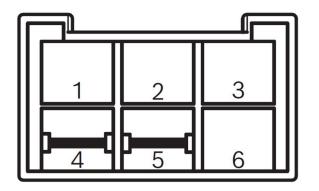

#### Connector

#### C-180906

- 1: not connected
- 2: not connected
- 3: not connected
- 4: First speed (Green)
- 5: Minus (Black)
- 6: not connected