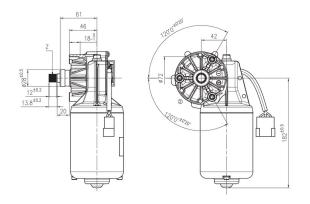

EFP and WDD. Depending on the model, the rotating speed, rotating angle, position and the torque can be parameterized according to the design.

- Degree of protection: IP 23
- Operating mode: S1
- Nominal voltage: 12 V

Contact us!



# **Product Specification**

## Technical data and performance curve



Nominal power (W): 20,4 Nominal current (A): 5 Nominal speed (rpm): 39 Nominal torque (Nm): 5 Stall torque (Nm): 70 Transmission ratio: 65:1 Rotation direction: Left and right rotation Hall Sensor: No Transmission position: Left

Product images and pictures are for demonstration purposes only, the actual product may differ from the picture shown. The quotation drawing is binding. **Robert Bosch GmbH**, Auf der Breit 4, 76227 Karlsruhe, Germany www.bosch-ibusiness.com



#### Dimensions



# Please contact us if you need a 3d model

## Contact

**Circuit diagram** 



#### Connector



#### C-180906

- 1: not connected
- 2: not connected
- 3: not connected
- 4: First speed (Green)
- 5: Minus (Black)
- 6: not connected



#### **Drive interface**



# Features and benefits

- Models with integrated electronics: Suitable for a wide range of applications and depending on model equipped with bus communication digital/LIN/CAN as well as teach-in functions
- Rotation in both directions: For using the motor as a drive or as an actuator
- Production in line with the original automotive quality guidelines: For proven quality, high reliability and a long service life
- Operating mode S1: Suitable for continuous operation

#### Downloads

You may also be interested in:

To Product fa