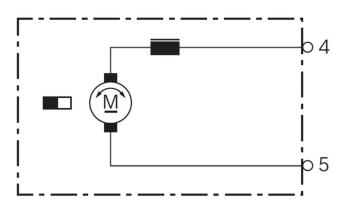

on and the torque can be parameterized according to the design.

- Degree of protection: IP 23
- Operating mode: S1
- Nominal voltage: 12 V

Contact us!



# **Product Specification**

## Technical data and performance curve



Nominal power (W): 20,4 Nominal current (A): 5 Nominal speed (rpm): 39 Nominal torque (Nm): 5 Stall torque (Nm): 70 Transmission ratio: 65:1 Rotation direction: Left and right rotation Hall Sensor: No Transmission position: Left

Product images and pictures are for demonstration purposes only, the actual product may differ from the picture shown. The quotation drawing is binding. **Robert Bosch GmbH**, Auf der Breit 4, 76227 Karlsruhe, Germany www.bosch-ibusiness.com



#### Dimensions



# Please contact us if you need a 3d model

## Contact

**Circuit diagram** 



#### Connector



#### C-180906

- 1: not connected
- 2: not connected
- 3: not connected
- 4: First speed (Green)
- 5: Minus (Black)
- 6: not connected



#### **Drive interface**



# Features and benefits

- Models with integrated electronics: Suitable for a wide range of applications and depending on model equipped with bus communication digital/LIN/CAN as well as teach-in functions
- Rotation in both directions: For using the motor as a drive or as an actuator
- Production in line with the original automotive quality guidelines: For proven quality, high reliability and a long service life
- Operating mode S1: Suitable for continuous operation

#### Downloads

You may also be interested in:

To Product family: Catalogue