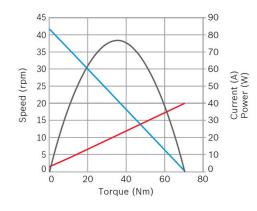

## Technical data and performance curve

Nominal power (W): 20,4 Nominal current (A): 5 Nominal speed (rpm): 39 Nominal torque (Nm): 5 Stall torque (Nm): 70 Transmission ratio: 65:1 Rotation direction: Left and right rotation Hall Sensor: No Transmission position: Left