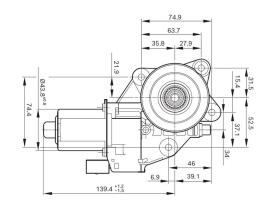

#### Dimensions

Please contact us if you need a 3d model

### **Drive interface**

DIN 5481 - 21x24

Features and benefits

- Rotation in both direction: The Bosch small geared motors can be used as a drive
- Production in line with the original automotive quality guidelines: For proven quality, high reliability and a long service life
- Operating mode S2 or S3: Suitable for short-term or intermittent operation