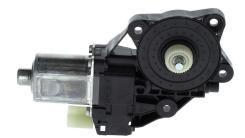

# FPG2 Single-stage flacher motor with Transmission

For reliable performance in reduced size: The Bosch compact geared motors are the appropriate solution for industrial applications with limited space. These drives exhibit high power density and cover a broad field of 12 and 24V requirements. Bosch offers different speed/ torque characteristic curves and various mechanical interfaces.

Product images and pictures are for demonstration purposes only, the actual product may differ from the picture shown. The quotation drawing is binding. **Robert Bosch GmbH**, Auf der Breit 4, 76227 Karlsruhe, Germany www.bosch-ibusiness.com