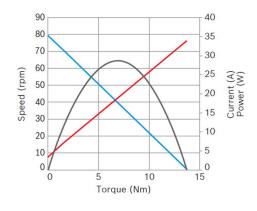

#### Technical data and performance curve

Nominal power (W): 7,8 Nominal current (A): 6 Nominal speed (rpm): 74,5 Nominal torque (Nm): 1 Stall torque (Nm): 13,7 Transmission ratio: 73:1 Hall Sensor: No Transmission position: Left