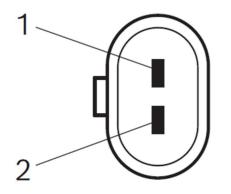

# Connector

#### Housing:

Lear 16694.627.626 / TE 493989-1

# Locker:

#### PIN:

LEAR MDK 3 PLUS 26628.331.179

Product images and pictures are for demonstration purposes only, the actual product may differ from the picture shown. The quotation drawing is binding. **Robert Bosch GmbH,** Auf der Breit 4, 76227 Karlsruhe, Germany www.bosch-ibusiness.com