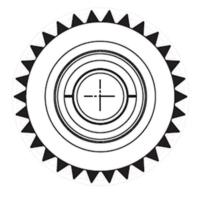

### **Drive interface**

DIN 5481 - 21x24

Features and benefits

- Rotation in both direction: The Bosch small geared motors can be used as a drive
- Production in line with the original automotive quality guidelines: For proven quality, high reliability and a long service life
- Operating mode S2 or S3: Suitable for short-term or intermittent operation