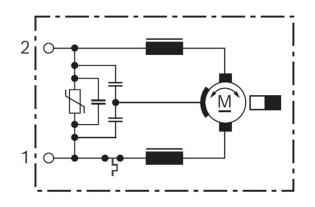

que characteristic curves and various mechanical interfaces.

- Degree of protection: IP 54
- **Operating mode:** S2
- Rotation direction: Left and right rotation
- Nominal voltage: 12 V

Contact us!



# **Product Specification**

#### Technical data and performance curve



Nominal power (W): 7,8 Nominal current (A): 6 Nominal speed (rpm): 74,5 Nominal torque (Nm): 1 Stall torque (Nm): 13,7 Transmission ratio: 73:1 Hall Sensor: No Transmission position: Left

Product images and pictures are for demonstration purposes only, the actual product may differ from the picture shown. The quotation drawing is binding. **Robert Bosch GmbH**, Auf der Breit 4, 76227 Karlsruhe, Germany www.bosch-ibusiness.com



#### Dimensions



Please contact us if you need a 3d model

# Contact

Circuit diagram



# Connector



#### Housing:

Lear 16694.627.626 / TE 493989-1

# Locker:

#### PIN:

LEAR MDK 3 PLUS 26628.331.179

Product images and pictures are for demonstration purposes only, the actual product may differ from the picture shown. The quotation drawing is binding. **Robert Bosch GmbH,** Auf der Breit 4, 76227 Karlsruhe, Germany www.bosch-ibusiness.com



### **Drive interface**



DIN 5481 - 21x24

Features and benefits

- Rotation in both direction: The Bosch small geared motors can be used as a drive
- Production in line with the original automotive quality guidelines: For proven quality, high reliability and a long service life
- Operating mode S2 or S3: Suitable for short-term or intermittent operation

Downloads

You may also be interested in:

To Product family: Catalogue