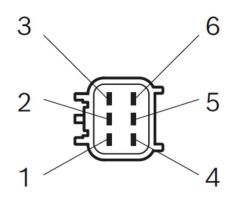

#### Connector

| Housing:                      |
|-------------------------------|
| Yazaki 7287-1116-30           |
| Locker:                       |
| -                             |
| PIN:                          |
| LEAR MDK 3 PLUS 26628.331.179 |
|                               |