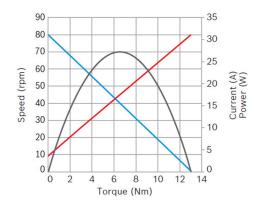

#### Technical data and performance curve

Nominal power (W): 7,8 Nominal current (A): 6 Nominal speed (rpm): 74,5 Nominal torque (Nm): 1 Stall torque (Nm): 13 Transmission ratio: 73:1 Hall Sensor: 2x Transmission position: Right