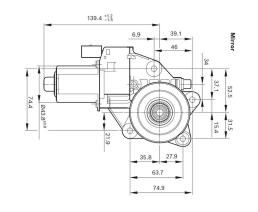

ty and cover a broad field of 12 and 24V requirements. Bosch offers different speed/ torque characteristic curves and various mechanical interfaces.

- Degree of protection: IP 54
- Operating mode: S2
- Rotation direction: Left and right rotation
- Nominal voltage: 12 V





# **Product Specification**

#### Technical data and performance curve



Nominal power (W): 7,8 Nominal current (A): 6 Nominal speed (rpm): 74,5 Nominal torque (Nm): 1 Stall torque (Nm): 13 Transmission ratio: 73:1 Hall Sensor: 2x Transmission position: Right

Product images and pictures are for demonstration purposes only, the actual product may differ from the picture shown. The quotation drawing is binding. **Robert Bosch GmbH**, Auf der Breit 4, 76227 Karlsruhe, Germany www.bosch-ibusiness.com



#### Dimensions



Please contact us if you need a 3d model

# Contact

**Circuit diagram** 



# **Circuit diagram**



Product images and pictures are for demonstration purposes only, the actual product may differ from the picture shown. The quotation drawing is binding. **Robert Bosch GmbH,** Auf der Breit 4, 76227 Karlsruhe, Germany www.bosch-ibusiness.com



#### Connector



| Housing:                      |
|-------------------------------|
| Yazaki 7287-1116-30           |
| Locker:                       |
| -                             |
| PIN:                          |
| LEAR MDK 3 PLUS 26628.331.179 |
|                               |

### **Drive interface**



DIN 5481 - 21x24

Features and benefits

- Rotation in both direction: The Bosch small geared motors can be used as a drive
- Product