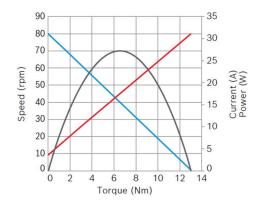

#### Technical data and performance curve

Nominal power (W): 7,8 Nominal current (A): 6 Nominal speed (rpm): 74,5 Nominal torque (Nm): 1 Stall torque (Nm): 13 Transmission ratio: 73:1 Hall Sensor: 2x Transmission position: Left