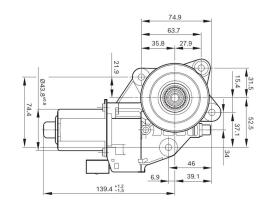

al applications with limited space. These drives exhibit high power density and cover a broad field of 12 and 24V requirements. Bosch offers different speed/ torque characteristic curves and various mechanical interfaces.

- Degree of protection: IP 54
- Operating mode: S2
- Rotation direction: Left and right rotation
- Nominal voltage: 12 V

### Contact us!



# **Product Specification**

#### Technical data and performance curve



Nominal power (W): 7,8 Nominal current (A): 6 Nominal speed (rpm): 74,5 Nominal torque (Nm): 1 Stall torque (Nm): 13 Transmission ratio: 73:1 Hall Sensor: 2x Transmission position: Left

Product images and pictures are for demonstration purposes only, the actual product may differ from the picture shown. The quotation drawing is binding.





#### Dimensions



Please contact us if you need a 3d model

Contact

# **Circuit diagram**



# **Circuit diagram**



Product images and pictures are for demonstration purposes only, the actual product may differ from the picture shown. The quotation drawing is binding.



#### Connector



| Housing:                      |
|-------------------------------|
| Yazaki 7287-1116-30           |
| Locker:                       |
| -                             |
| PIN:                          |
| LEAR MDK 3 PLUS 26628.331.179 |
|                               |

## **Drive interface**



DIN 5481 - 21x24

Features and benefits

- Rotation in both direction: The Bosch small geared motors can be used as a drive
- Production in line with the original automotive quality guidelines: For proven quality, high relia