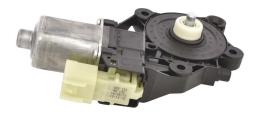

# FPG2 Single-stage flat motor with Transmission

For reliable performance in reduced size: The Bosch compact geared motors are the appropriate solution for industrial applications with limited space. These drives exhibit high power density and cover a broad field of 12 and 24V requirements. Bosch offers different speed/ torque characteristic curves and various mechanical interfaces.

# **Product Specification**