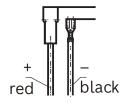

08

# **GBM-S DC motor**



Ensure reliable performance in a compact design: The Bosch gearless motors excel at durability, robustness and high speeds at the lowest noise levels. Decades of experience in manufacturing of electric motors have led to the latest Bosch gearless motor generation which has proven million fold. They can be used for industrial applications in 12 or 24V.

Degree of protection: IP 10
Operating mode: S1
Nominal voltage: 12 V

Contact us!



## **Product Specification**

#### Technical data and performance curve



Nominal power (W): 79,5

Nominal current (A): 11

Nominal speed (rpm): 3800

Nominal torque (Nm): 0,2

Stall torque (Nm): 1,05

Hall Sensor: No





## **Dimensions**



Please contact us if you need a 3d model

Contact

## Circuit diagram



## Connector







#### **Drive interface**



## Features and benefits

- Different power densities available: To meet customer requirements in terms of efficiency
- High standards in production and testing: For proven quality and a long service life
- Production in line with the original automotive quality guidelines: For proven quality, high reliability and a long service life
- Available hall sensor: For positioning or direction of speed feedback

## Downloads

You may also be interested in:

To Product family: Catalogue