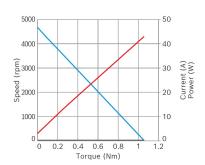

#### Technical data and performance curve

Nominal power (W): 79,5

Nominal current (A): 11

Nominal speed (rpm): 3800

Nominal torque (Nm): 0,2

Stall torque (Nm): 1,05

Hall Sensor: No