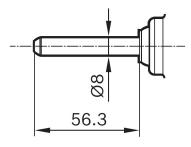

re reliable performance in a compact design: The Bosch gearless motors excel at durability, robustness and high speeds at the lowest noise levels. Decades of experience in manufacturing of electric motors have led to the latest Bosch gearless motor generation which has proven million fold. They can be used for industrial applications in 12 or 24V.

Degree of protection: IP 10
Operating mode: S1
Nominal voltage: 12 V

Contact us!



## **Product Specification**

#### Technical data and performance curve



Nominal power (W): 79,5

Nominal current (A): 11

Nominal speed (rpm): 3800

Nominal torque (Nm): 0,2

Stall torque (Nm): 1,05

Hall Sensor: No





## **Dimensions**



Please contact us if you need a 3d model

Contact

## Circuit diagram



## Connector







#### **Drive interface**



## Features and benefits

- Different power densities available: To meet customer requirements in terms of efficiency
- High standards in production and testing: For proven quality and a long service life
- Production in line with the original automotive quality guidelines: For proven quality, high reliability and a long service life
- Available hall sensor: For positioning or direction of speed feedback

## Downloads

You may also be interested in:

To Product family: Catalogue