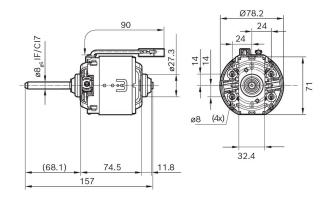

0130115008

# **GBM-S DC motor**



Ensure reliable performance in a compact design: The Bosch gearless motors excel at durability, robustness and high speeds at the lowest noise levels. Decades of experience in manufacturing of electric motors have led to the latest Bosch gearless motor generation which has proven million fold. They can be used for industrial applications in 12 or 24V.

Degree of protection: IP 10
Operating mode: S1
Nominal voltage: 12 V

Contact us!



## **Product Specification**

#### Technical data and performance curve



Nominal power (W): 79,5

Nominal current (A): 11

Nominal speed (rpm): 3800

Nominal torque (Nm): 0,2

Stall torque (Nm): 1,05

Hall Sensor: No





## **Dimensions**



Please contact us if you need a 3d model

Contact

## Circuit diagram



## Connector







#### **Drive interface**



## Features and benefits

- Different power densities available: To meet customer requirements in terms of efficiency
- High standards in production and testing: For proven quality and a long service life
- Production in line with the original automotive quality guidelines: For proven quality, high reliability and a long service life
- Available hall sensor: For positioning or direction of speed feedback

## Downloads

You may also be interested in:

To Product family: Catalogue