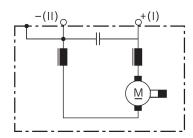

0130115008

# **GBM-S DC motor**



Ensure reliable performance in a compact design: The Bosch gearless motors excel at durability, robustness and high speeds at the lowest noise levels. Decades of experience in manufacturing of electric motors have led to the latest Bosch gearless motor generation which has proven million fold. They can be used for industrial applications in 12 or 24V.

Degree of protection: IP 10
Operating mode: S1
Nominal voltage: 12 V

Contact us!



## **Product Specification**

#### Technical data and performance curve



Nominal power (W): 79,5

Nominal current (A): 11

Nominal speed (rpm): 3800

Nominal torque (Nm): 0,2

Stall torque (Nm): 1,05

Hall Sensor: No





## **Dimensions**



Please contact us if you need a 3d model

Contact

## Circuit diagram



## Connector







#### **Drive interface**



## Features and benefits

- Different power densities available: To meet customer requirements in terms of efficiency
- High standards in production and testing: For proven quality and a long service life
- Production in line with the original automotive quality guidelines: For proven quality, high reliability and a long service life
- Available hall sensor: For positioning or direction of speed feedback

## Downloads

You may also be interested in:

To Product family: Catalogue