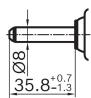

and high speeds at the lowest noise levels. Decades of experience in manufacturing of electric motors have led to the latest Bosch gearless motor generation which has proven million fold. They can be used for industrial applications in 12 or 24V.

- Degree of protection: IP 10
- Operating mode: S1
- Nominal voltage: 12 V

Contact us!



# **Product Specification**

#### Technical data and performance curve



Nominal power (W): 122,5 Nominal current (A): 115 Nominal speed (rpm): 3900 Nominal torque (Nm): 0,3 Stall torque (Nm): 1,8 Hall Sensor: No







#### Dimensions



# **Circuit diagram**



# Connector



Product images and pictures are for demonstration purposes only, the actual product may differ from the picture shown. The quotation drawing is binding.





# **Drive interface**



# Features and benefits

- Different power densities available: To meet customer requirements in terms of efficiency
- High standards in production and testing: For proven quality and a long service life
- Production in line with the original automotive quality guidelines: For proven quality, high reliability and a long service life
- Available hall sensor: For positioning or direction of speed feedback

# Downloads

You may also be interested in:

To Product family: Catalogue

Robert Bosch GmbH, Auf der Breit 4, 76227 Karlsruhe, Germany www.bosch-ibusiness.com