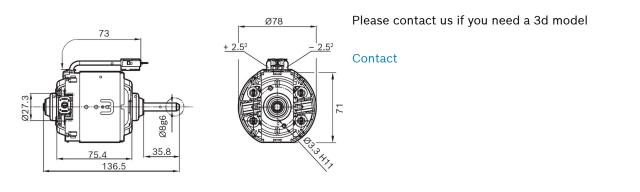

0130115017

# **GBM-S DC motor**



Ensure reliable performance in a compact design: The Bosch gearless motors excel at durability, robustness and high speeds at the lowest noise levels. Decades of experience in manufacturing of electric motors have led to the latest Bosch gearless motor generation which has proven million fold. They can be used for industrial applications in 12 or 24V.

- Degree of protection: IP 10
- Operating mode: S1
- Nominal voltage: 12 V

Contact us!



# **Product Specification**

#### Technical data and performance curve



Nominal power (W): 122,5 Nominal current (A): 115 Nominal speed (rpm): 3900 Nominal torque (Nm): 0,3 Stall torque (Nm): 1,8 Hall Sensor: No







#### Dimensions



# **Circuit diagram**



# Connector



Product images and pictures are for demonstration purposes only, the actual product may differ from the picture shown. The quotation drawing is binding.





# **Drive interface**



# Features and benefits

- Different power densities available: To meet customer requirements in terms of efficiency
- High standards in production and testing: For proven quality and a long service life
- Production in line with the original automotive quality guidelines: For proven quality, high reliability and a long service life
- Available hall sensor: For positioning or direction of speed feedback

# Downloads

You may also be interested in:

To Product family: Catalogue

Robert Bosch GmbH, Auf der Breit 4, 76227 Karlsruhe, Germany www.bosch-ibusiness.com