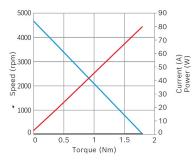

#### Technical data and performance curve

Nominal power (W): 122,5 Nominal current (A): 115 Nominal speed (rpm): 3900 Nominal torque (Nm): 0,3 Stall torque (Nm): 1,8 Hall Sensor: No