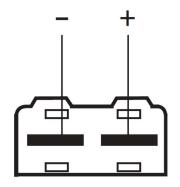

0130115017

# **GBM-S DC motor**



Ensure reliable performance in a compact design: The Bosch gearless motors excel at durability, robustness and high speeds at the lowest noise levels. Decades of experience in manufacturing of electric motors have led to the latest Bosch gearless motor generation which has proven million fold. They can be used for industrial applications in 12 or 24V.

- Degree of protection: IP 10
- Operating mode: S1
- Nominal voltage: 12 V

Contact us!



# **Product Specification**

#### Technical data and performance curve



Nominal power (W): 122,5 Nominal current (A): 115 Nominal speed (rpm): 3900 Nominal torque (Nm): 0,3 Stall torque (Nm): 1,8 Hall Sensor: No







#### Dimensions



# **Circuit diagram**



# Connector



Product images and pictures are for demonstration purposes only, the actual product may differ from the picture shown. The quotation drawing is binding.





# **Drive interface**



# Features and benefits

- Different power densities available: To meet customer requirements in terms of efficiency
- High standards in production and testing: For proven quality and a long service life
- Production in line with the original automotive quality guidelines: For proven quality, high reliability and a long service life
- Available hall sensor: For positioning or direction of speed feedback

# Downloads

You may also be interested in:

To Product family: Catalogue

Robert Bosch GmbH, Auf der Breit 4, 76227 Karlsruhe, Germany www.bosch-ibusiness.com