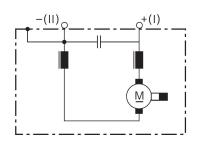

performance in a compact design: The Bosch gearless motors excel at durability, robustness and high speeds at the lowest noise levels. Decades of experience in manufacturing of electric motors have led to the latest Bosch gearless motor generation which has proven million fold. They can be used for industrial applications in 12 or 24V.

- Degree of protection: IP 10
- **Operating mode:** S1
- Nominal voltage: 12 V

Contact us!



### **Product Specification**

#### Technical data and performance curve



Specifications

Nominal power (W): 247,5 Nominal current (A): 26 Nominal speed (rpm): 4300 Nominal torque (Nm): 0,55 Stall torque (Nm): 3 Hall Sensor: No

Robert Bosch GmbH, Auf der Breit 4, 76227 Karlsruhe, Germany www.bosch-ibusiness.com





#### Dimensions



#### **Circuit diagram**



#### Specifications

#### Connector



#### Specifications

Product images and pictures are for demonstration purposes only, the actual product may differ from the picture shown. The quotation drawing is binding.



#### **Drive interface**

# 

#### Features and benefits

- Different power densities available: To meet customer requirements in terms of efficiency
- High standards in production and testing: For proven quality and a long service life
- Production in line with the original automotive quality guidelines: For proven quality, high reliability and a long service life

Specifications

• Available hall sensor: For positioning or direction of speed feedback

#### Downloads

You may also be interested in:

To Product family: Catalogue