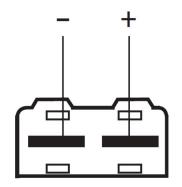

sch gearless motors excel at durability, robustness and high speeds at the lowest noise levels. Decades of experience in manufacturing of electric motors have led to the latest Bosch gearless motor generation which has proven million fold. They can be used for industrial applications in 12 or 24V.

- Degree of protection: IP 10
- **Operating mode:** S1
- Nominal voltage: 12 V

Contact us!



### **Product Specification**

#### Technical data and performance curve



Specifications

Nominal power (W): 247,5 Nominal current (A): 26 Nominal speed (rpm): 4300 Nominal torque (Nm): 0,55 Stall torque (Nm): 3 Hall Sensor: No

Robert Bosch GmbH, Auf der Breit 4, 76227 Karlsruhe, Germany www.bosch-ibusiness.com





#### Dimensions



#### **Circuit diagram**



#### Specifications

#### Connector



#### Specifications

Product images and pictures are for demonstration purposes only, the actual product may differ from the picture shown. The quotation drawing is binding.



#### **Drive interface**

# 

#### Features and benefits

- Different power densities available: To meet customer requirements in terms of efficiency
- High standards in production and testing: For proven quality and a long service life
- Production in line with the original automotive quality guidelines: For proven quality, high reliability and a long service life

Specifications

• Available hall sensor: For positioning or direction of speed feedback

#### Downloads

You may also be interested in:

To Product family: Catalogue