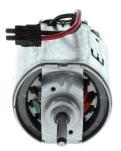

## **GBM-L DC motor**

Ensure reliable performance in a compact design: The Bosch gearless motors excel at durability, robustness and high speeds at the lowest noise levels. Decades of experience in manufacturing of electric motors have led to the latest Bosch gearless motor generation which has proven million fold. They can be used for industrial applications in 12 or 24V.

#### Technical data and performance curve

Specifications

Nominal power (W): 247,5 Nominal current (A): 26 Nominal speed (rpm): 4300 Nominal torque (Nm): 0,55 Stall torque (Nm): 3 Hall Sensor: No

Robert Bosch GmbH, Auf der Breit 4, 76227 Karlsruhe, Germany www.bosch-ibusiness.com