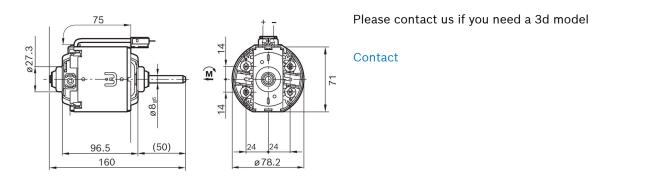

motor**



Ensure reliable performance in a compact design: The Bosch gearless motors excel at durability, robustness and high speeds at the lowest noise levels. Decades of experience in manufacturing of electric motors have led to the latest Bosch gearless motor generation which has proven million fold. They can be used for industrial applications in 12 or 24V.

- Degree of protection: IP 10
- **Operating mode:** S1
- Nominal voltage: 12 V

Contact us!



### **Product Specification**

#### Technical data and performance curve



Specifications

Nominal power (W): 247,5 Nominal current (A): 26 Nominal speed (rpm): 4300 Nominal torque (Nm): 0,55 Stall torque (Nm): 3 Hall Sensor: No

Robert Bosch GmbH, Auf der Breit 4, 76227 Karlsruhe, Germany www.bosch-ibusiness.com





#### Dimensions



#### **Circuit diagram**



#### Specifications

#### Connector



#### Specifications

Product images and pictures are for demonstration purposes only, the actual product may differ from the picture shown. The quotation drawing is binding.



#### **Drive interface**

# 

#### Features and benefits

- Different power densities available: To meet customer requirements in terms of efficiency
- High standards in production and testing: For proven quality and a long service life
- Production in line with the original automotive quality guidelines: For proven quality, high reliability and a long service life

Specifications

• Available hall sensor: For positioning or direction of speed feedback

#### Downloads

You may also be interested in:

To Product family: Catalogue