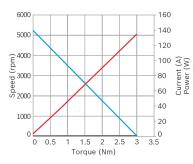

#### Technical data and performance curve

Specifications

Nominal power (W): 247,5 Nominal current (A): 26 Nominal speed (rpm): 4300 Nominal torque (Nm): 0,55 Stall torque (Nm): 3 Hall Sensor: No

Robert Bosch GmbH, Auf der Breit 4, 76227 Karlsruhe, Germany www.bosch-ibusiness.com