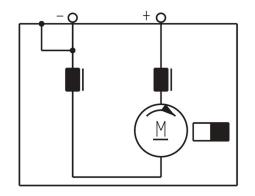

gearless motors excel at durability, robustness and high speeds at the lowest noise levels. Decades of experience in manufacturing of electric motors have led to the latest Bosch gearless motor generation which has proven million fold. They can be used for industrial applications in 12 or 24V.

- Degree of protection: IP 10
- Operating mode: S1
- Nominal voltage: 24 V

Contact us!



## Additional information

#### Technical data and performance curve



Nominal power (W): 300 Nominal current (A): 9,5 Nominal speed (rpm): 4500 Nominal torque (Nm): 0,33 Stall torque (Nm): 2 Hall Sensor: No

Product images and pictures are for demonstration purposes only, the actual product may differ from the picture shown. The quotation drawing is binding.





#### Dimensions



#### **Circuit diagram**



#### Connector



Product images and pictures are for demonstration purposes only, the actual product may differ from the picture shown. The quotation drawing is binding.





#### **Drive interface**



### Features and benefits

- Different power densities available: To meet customer requirements in terms of efficiency
- High standards in production and testing: For proven quality and a long service life
- Production in line with the original automotive quality guidelines: For proven quality, high reliability and a long service life
- Available hall sensor: For positioning or direction of speed feedback

#### Downloads

You may also be interested in:

To Product family: Catalogue