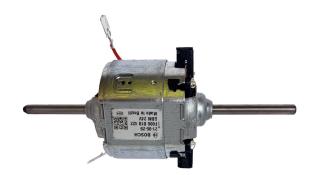

# **GBM-S DC motor with double shaft**

Ensure reliable performance in a compact design: The Bosch gearless motors excel at durability, robustness and high speeds at the lowest noise levels. Decades of experience in manufacturing of electric motors have led to the latest Bosch gearless motor generation which has proven million fold. They can be used for industrial applications in 12 or 24V.

#### Technical data and performance curve

Nominal power (W): 300 Nominal current (A): 9,5 Nominal speed (rpm): 4500 Nominal torque (Nm): 0,33 Stall torque (Nm): 2 Hall Sensor: No

Product images and pictures are for demonstration purposes only, the actual product may differ from the picture shown. The quotation drawing is binding.