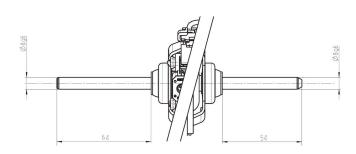

which has proven million fold. They can be used for industrial applications in 12 or 24V.

- Degree of protection: IP 10
- Operating mode: S1
- Nominal voltage: 24 V

Contact us!



## Additional information

#### Technical data and performance curve



Nominal power (W): 300 Nominal current (A): 9,5 Nominal speed (rpm): 4500 Nominal torque (Nm): 0,33 Stall torque (Nm): 2 Hall Sensor: No

Product images and pictures are for demonstration purposes only, the actual product may differ from the picture shown. The quotation drawing is binding.





#### Dimensions



#### **Circuit diagram**



#### Connector



Product images and pictures are for demonstration purposes only, the actual product may differ from the picture shown. The quotation drawing is binding.





#### **Drive interface**



### Features and benefits

- Different power densities available: To meet customer requirements in terms of efficiency
- High standards in production and testing: For proven quality and a long service life
- Production in line with the original automotive quality guidelines: For proven quality, high reliability and a long service life
- Available hall sensor: For positioning or direction of speed feedback

#### Downloads

You may also be interested in:

To Product family: Catalogue