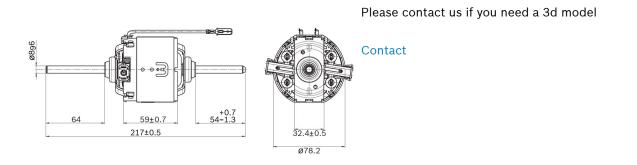

a compact design: The Bosch gearless motors excel at durability, robustness and high speeds at the lowest noise levels. Decades of experience in manufacturing of electric motors have led to the latest Bosch gearless motor generation which has proven million fold. They can be used for industrial applications in 12 or 24V.

- Degree of protection: IP 10
- Operating mode: S1
- Nominal voltage: 24 V

Contact us!



## Additional information

#### Technical data and performance curve



Nominal power (W): 300 Nominal current (A): 9,5 Nominal speed (rpm): 4500 Nominal torque (Nm): 0,33 Stall torque (Nm): 2 Hall Sensor: No

Product images and pictures are for demonstration purposes only, the actual product may differ from the picture shown. The quotation drawing is binding.





#### Dimensions



#### **Circuit diagram**



#### Connector



Product images and pictures are for demonstration purposes only, the actual product may differ from the picture shown. The quotation drawing is binding.





#### **Drive interface**



### Features and benefits

- Different power densities available: To meet customer requirements in terms of efficiency
- High standards in production and testing: For proven quality and a long service life
- Production in line with the original automotive quality guidelines: For proven quality, high reliability and a long service life
- Available hall sensor: For positioning or direction of speed feedback

#### Downloads

You may also be interested in:

To Product family: Catalogue