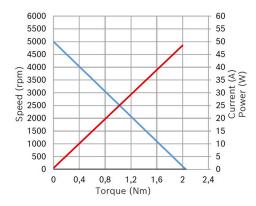

#### Technical data and performance curve

Nominal power (W): 300 Nominal current (A): 9,5 Nominal speed (rpm): 4500 Nominal torque (Nm): 0,33 Stall torque (Nm): 2 Hall Sensor: No

Product images and pictures are for demonstration purposes only, the actual product may differ from the picture shown. The quotation drawing is binding.