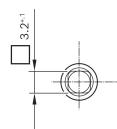

ns in 12 or 24V.

- Degree of protection: IP 50
- Operating mode: S3
- Rotation direction: Left and right rotation
- Nominal voltage: 12 V

## Contact us!



# **Product Specification**

#### Technical data and performance curve



Nominal power (W): 12,6 Nominal current (A): 2,5 Nominal speed (rpm): 2400 Nominal torque (Nm): 0,05 Stall torque (Nm): 0,43 Hall Sensor: Yes

Robert Bosch GmbH, Auf der Breit 4, 76227 Karlsruhe, Germany www.bosch-ibusiness.com





### Dimensions



Please contact us if you need a 3d model

Contact

# **Circuit diagram**



# Connector



Sumitomo 4-way 6098 -2830

NBS4F - SEAT - F

Product images and pictures are for demonstration purposes only, the actual product may differ from the picture shown. The quotation drawing is binding.



### **Drive interface**



# Features and benefits

- Different power densities available: To meet customer requirements in terms of efficiency
- High standards in production and testing: For proven quality and a long service life
- Production in line with the original automotive quality guidelines: For proven quality, high reliability and a long service life
- Available hall sensor: For positioning or direction of speed feedback

### Downloads

You may also be interested in:

To Product family: Catalogue

Robert Bosch GmbH, Auf der Breit 4, 76227 Karlsruhe, Germany www.bosch-ibusiness.com