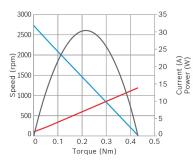

#### Technical data and performance curve

Nominal power (W): 12,6 Nominal current (A): 2,5 Nominal speed (rpm): 2400 Nominal torque (Nm): 0,05 Stall torque (Nm): 0,43 Hall Sensor: Yes

Robert Bosch GmbH, Auf der Breit 4, 76227 Karlsruhe, Germany www.bosch-ibusiness.com