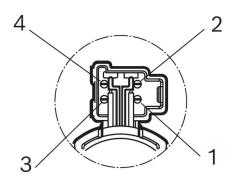

# Connector

Sumitomo 4-way 6098 -2830

NBS4F - SEAT - F

Product images and pictures are for demonstration purposes only, the actual product may differ from the picture shown. The quotation drawing is binding.