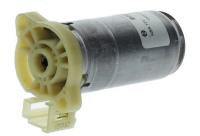

# NSA with hollow shaft on both sides

Ensure reliable performance in a compact design: The Bosch gearless motors excel at durability, robustness and high speeds at the lowest noise levels. Decades of experience in manufacturing of electric motors have led to the latest Bosch gearless motor generation which has proven million fold. They can be used for industrial applications in 12 or 24V.

- Degree of protection: IP 50
- Operating mode: S3
- Rotation direction: Left and right rotation
- Nominal voltage: 12 V