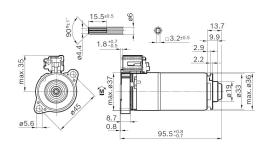

rformance in a compact design: The Bosch gearless motors excel at durability, robustness and high speeds at the lowest noise levels. Decades of experience in manufacturing of electric motors have led to the latest Bosch gearless motor generation which has proven million fold. They can be used for industrial applications in 12 or 24V.

- Degree of protection: IP 50
- Operating mode: S3
- Rotation direction: Left and right rotation
- Nominal voltage: 12 V

## Contact us!



# **Product Specification**

#### Technical data and performance curve



Nominal power (W): 12,6 Nominal current (A): 2,5 Nominal speed (rpm): 2400 Nominal torque (Nm): 0,05 Stall torque (Nm): 0,43 Hall Sensor: Yes

Robert Bosch GmbH, Auf der Breit 4, 76227 Karlsruhe, Germany www.bosch-ibusiness.com





### Dimensions



Please contact us if you need a 3d model

Contact

# **Circuit diagram**



# Connector



Sumitomo 4-way 6098 -2830

NBS4F - SEAT - F

Product images and pictures are for demonstration purposes only, the actual product may differ from the picture shown. The quotation drawing is binding.



### **Drive interface**



# Features and benefits

- Different power densities available: To meet customer requirements in terms of efficiency
- High standards in production and testing: For proven quality and a long service life
- Production in line with the original automotive quality guidelines: For proven quality, high reliability and a long service life
- Available hall sensor: For positioning or direction of speed feedback

### Downloads

You may also be interested in:

To Product family: Catal