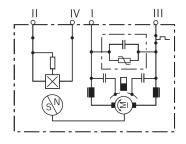

, robustness and high speeds at the lowest noise levels. Decades of experience in manufacturing of electric motors have led to the latest Bosch gearless motor generation which has proven million fold. They can be used for industrial applications in 12 or 24V.

- Degree of protection: IP 50
- Operating mode: S3
- Rotation direction: Left and right rotation
- Nominal voltage: 12 V

## Contact us!



# **Product Specification**

#### Technical data and performance curve



Nominal power (W): 12,6 Nominal current (A): 2,5 Nominal speed (rpm): 2400 Nominal torque (Nm): 0,05 Stall torque (Nm): 0,43 Hall Sensor: Yes

Robert Bosch GmbH, Auf der Breit 4, 76227 Karlsruhe, Germany www.bosch-ibusiness.com





### Dimensions



Please contact us if you need a 3d model

Contact

# **Circuit diagram**



# Connector



Sumitomo 4-way 6098 -2830

NBS4F - SEAT - F

Product images and pictures are for demonstration purposes only, the actual product may differ from the picture shown. The quotation drawing is binding.



### **Drive interface**



# Features and benefits

- Different power densities available: To meet customer requirements in terms of efficiency
- High standards in production and testing: For proven quality and a long service life
- Production in line with the original automotive quality guidelines: For proven quality, high reliability and a long service life
- Available hall sensor: For positioning or direction of speed feedback

### Downloads

You may also be interested in:

To Product family: Catalogue

Robert Bosch GmbH, Auf der Breit 4, 76227 Karlsruhe, Germany www.bosch