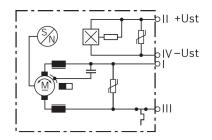

of experience in manufacturing of electric motors have led to the latest Bosch gearless motor generation which has proven million fold. They can be used for industrial applications in 12 or 24V.

- Degree of protection: IP 50
- Operating mode: S3
- Rotation direction: Left and right rotation
- Nominal voltage: 12 V

#### Contact us!



# **Product Specification**

#### Technical data and performance curve



Nominal power (W): 37,7 Nominal current (A): 9 Nominal speed (rpm): 7200 Nominal torque (Nm): 0,05 Stall torque (Nm): 0,43 Hall Sensor: Yes

Product images and pictures are for demonstration purposes only, the actual product may differ from the picture shown. The quotation drawing is binding.



# Dimensions



Please contact us if you need a 3d model

Contact

# **Circuit diagram**



# Connector



Product images and pictures are for demonstration purposes only, the actual product may differ from the picture shown. The quotation drawing is binding.





#### **Drive interface**



# Features and benefits

- Different power densities available: To meet customer requirements in terms of efficiency
- High standards in production and testing: For proven quality and a long service life
- Production in line with the original automotive quality guidelines: For proven quality, high reliability and a long service life
- Available hall sensor: For positioning or direction of speed feedback

#### Downloads

You may also be interested in:

To Product family: Catalogue

Robert Bosch GmbH, Auf der Breit 4, 76227 Karlsruhe, Germany www.bosch-ibusiness.com