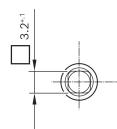

gree of protection: IP 50
- Operating mode: S3
- Rotation direction: Left and right rotation
- Nominal voltage: 12 V

#### Contact us!



# **Product Specification**

#### Technical data and performance curve



Nominal power (W): 37,7 Nominal current (A): 9 Nominal speed (rpm): 7200 Nominal torque (Nm): 0,05 Stall torque (Nm): 0,43 Hall Sensor: Yes

Product images and pictures are for demonstration purposes only, the actual product may differ from the picture shown. The quotation drawing is binding.



# Dimensions



Please contact us if you need a 3d model

Contact

# **Circuit diagram**



# Connector



Product images and pictures are for demonstration purposes only, the actual product may differ from the picture shown. The quotation drawing is binding.





#### **Drive interface**



# Features and benefits

- Different power densities available: To meet customer requirements in terms of efficiency
- High standards in production and testing: For proven quality and a long service life
- Production in line with the original automotive quality guidelines: For proven quality, high reliability and a long service life
- Available hall sensor: For positioning or direction of speed feedback

#### Downloads

You may also be interested in:

To Product family: Catalogue

Robert Bosch GmbH, Auf der Breit 4, 76227 Karlsruhe, Germany www.bosch-ibusiness.com