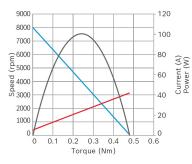

#### Technical data and performance curve

Nominal power (W): 37,7 Nominal current (A): 9 Nominal speed (rpm): 7200 Nominal torque (Nm): 0,05 Stall torque (Nm): 0,43 Hall Sensor: Yes

Product images and pictures are for demonstration purposes only, the actual product may differ from the picture shown. The quotation drawing is binding.