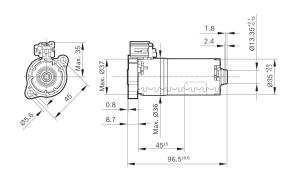

t durability, robustness and high speeds at the lowest noise levels. Decades of experience in manufacturing of electric motors have led to the latest Bosch gearless motor generation which has proven million fold. They can be used for industrial applications in 12 or 24V.

- Degree of protection: IP 50
- Operating mode: S3
- Rotation direction: Left and right rotation
- Nominal voltage: 12 V

#### Contact us!



# **Product Specification**

#### Technical data and performance curve



Nominal power (W): 37,7 Nominal current (A): 9 Nominal speed (rpm): 7200 Nominal torque (Nm): 0,05 Stall torque (Nm): 0,43 Hall Sensor: Yes

Product images and pictures are for demonstration purposes only, the actual product may differ from the picture shown. The quotation drawing is binding.



# Dimensions



Please contact us if you need a 3d model

Contact

# **Circuit diagram**



# Connector



Product images and pictures are for demonstration purposes only, the actual product may differ from the picture shown. The quotation drawing is binding.





#### **Drive interface**



# Features and benefits

- Different power densities available: To meet customer requirements in terms of efficiency
- High standards in production and testing: For proven quality and a long service life
- Production in line with the original automotive quality guidelines: For proven quality, high reliability and a long service life
- Available hall sensor: For positioning or direction of speed feedback

#### Downloads

You may also be interested in:

To Product family: Catalogue

Robert Bosch GmbH, Auf der Breit 4,