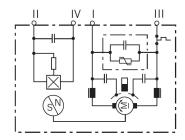

rmance in a compact design: The Bosch gearless motors excel at durability, robustness and high speeds at the lowest noise levels. Decades of experience in manufacturing of electric motors have led to the latest Bosch gearless motor generation which has proven million fold. They can be used for industrial applications in 12 or 24V.

• Degree of protection: IP 50

• Operating mode: S3

• Rotation direction: Left and right

rotation

Nominal voltage: 12 V











Contact us!

## **Product Specification**

### Technical data and performance curve



Nominal power (W): 10,4

Nominal current (A): 3

Nominal speed (rpm): 3550

Nominal torque (Nm): 0,028

Stall torque (Nm): 0,69

Hall Sensor: Yes





#### **Dimensions**



Please contact us if you need a 3d model

Contact

## Circuit diagram



## Connector







#### **Drive interface**



## Features and benefits

- Different power densities available: To meet customer requirements in terms of efficiency
- High standards in production and testing: For proven quality and a long service life
- Production in line with the original automotive quality guidelines: For proven quality, high reliability and a long service life
- Available hall sensor: For positioning or direction of speed feedback

## Downloads

You may also be interested in:

To Product family: Catalogue