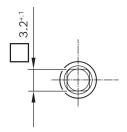

otors excel at durability, robustness and high speeds at the lowest noise levels. Decades of experience in manufacturing of electric motors have led to the latest Bosch gearless motor generation which has proven million fold. They can be used for industrial applications in 12 or 24V.

• Degree of protection: IP 50

• Operating mode: S3

• Rotation direction: Left and right

rotation

Nominal voltage: 12 V











Contact us!

## **Product Specification**

### Technical data and performance curve



Nominal power (W): 10,4

Nominal current (A): 3

Nominal speed (rpm): 3550

Nominal torque (Nm): 0,028

Stall torque (Nm): 0,69

Hall Sensor: Yes





#### **Dimensions**



Please contact us if you need a 3d model

Contact

## Circuit diagram



## Connector







#### **Drive interface**



## Features and benefits

- Different power densities available: To meet customer requirements in terms of efficiency
- High standards in production and testing: For proven quality and a long service life
- Production in line with the original automotive quality guidelines: For proven quality, high reliability and a long service life
- Available hall sensor: For positioning or direction of speed feedback

## Downloads

You may also be interested in:

To Product family: Catalogue