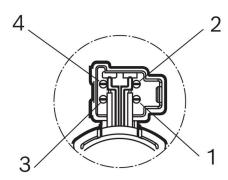

act design: The Bosch gearless motors excel at durability, robustness and high speeds at the lowest noise levels. Decades of experience in manufacturing of electric motors have led to the latest Bosch gearless motor generation which has proven million fold. They can be used for industrial applications in 12 or 24V.

• Degree of protection: IP 50

• Operating mode: S3

• Rotation direction: Left and right

rotation

Nominal voltage: 12 V











Contact us!

## **Product Specification**

### Technical data and performance curve



Nominal power (W): 10,4

Nominal current (A): 3

Nominal speed (rpm): 3550

Nominal torque (Nm): 0,028

Stall torque (Nm): 0,69

Hall Sensor: Yes





#### **Dimensions**



Please contact us if you need a 3d model

Contact

## Circuit diagram



## Connector







#### **Drive interface**



## Features and benefits

- Different power densities available: To meet customer requirements in terms of efficiency
- High standards in production and testing: For proven quality and a long service life
- Production in line with the original automotive quality guidelines: For proven quality, high reliability and a long service life
- Available hall sensor: For positioning or direction of speed feedback

## Downloads

You may also be interested in:

To Product family: Catalogue