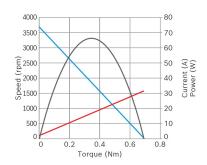

### Technical data and performance curve

Nominal power (W): 10,4

Nominal current (A): 3

Nominal speed (rpm): 3550

Nominal torque (Nm): 0,028

Stall torque (Nm): 0,69

Hall Sensor: Yes