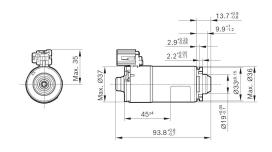

390204166

# NSA with hollow shaft on both sides



Ensure reliable performance in a compact design: The Bosch gearless motors excel at durability, robustness and high speeds at the lowest noise levels. Decades of experience in manufacturing of electric motors have led to the latest Bosch gearless motor generation which has proven million fold. They can be used for industrial applications in 12 or 24V.

• Degree of protection: IP 50

• Operating mode: S3

• Rotation direction: Left and right

rotation

Nominal voltage: 12 V











Contact us!

## **Product Specification**

### Technical data and performance curve



Nominal power (W): 10,4

Nominal current (A): 3

Nominal speed (rpm): 3550

Nominal torque (Nm): 0,028

Stall torque (Nm): 0,69

Hall Sensor: Yes





#### **Dimensions**



Please contact us if you need a 3d model

Contact

## Circuit diagram



## Connector







#### **Drive interface**



## Features and benefits

- Different power densities available: To meet customer requirements in terms of efficiency
- High standards in production and testing: For proven quality and a long service life
- Production in line with the original automotive quality guidelines: For proven quality, high reliability and a long service life
- Available hall sensor: For positioning or direction of speed feedback

## Downloads

You may also be interested in:

To Product family: Catalogue