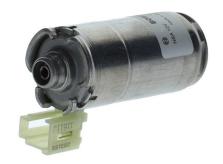

# NSA with hollow shaft on both sides

Ensure reliable performance in a compact design: The Bosch gearless motors excel at durability, robustness and high speeds at the lowest noise levels. Decades of experience in manufacturing of electric motors have led to the latest Bosch gearless motor generation which has proven million fold. They can be used for industrial applications in 12 or 24V.

• Degree of protection: IP 50

• Operating mode: S3

• Rotation direction: Left and right

rotation

Nominal voltage: 12 V

Contact us!

### Technical data and performance curve

Nominal power (W): 10,4

Nominal current (A): 3

Nominal speed (rpm): 3550

Nominal torque (Nm): 0,028

Stall torque (Nm): 0,69

Hall Sensor: Yes