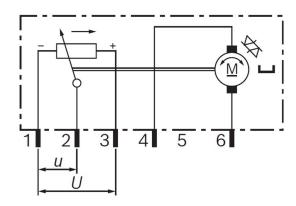

in manufacturing of electric motors have led to the current design of the Bosch compact actuators VMC which have proven themselves millions of times on the road. They can be used for a wide range of industrial applications in 12 or 24 volt.

Operating mode: S2

Rotation direction: Left and right rotation

Nominal voltage: 24 V











Contact us!

# **Product Specification**

### Technical data and performance curve



Nominal power (W): 0,3

Nominal current (A): 0,10

Nominal speed (rpm): 6

Nominal torque (Nm): 0,4

Stall torque (Nm): 0,9

Transmission ratio: 405:1

Degree of protection: IP 54

Signal potentiometer: Yes





# **Dimensions**



Please contact us if you need a 3d model

Contact

# **Dimensions**



Please contact us if you need a 3d model

Contact

# Circuit diagram







#### Connector



# Housing:

RB-1 928 403 095

Locker:

-

PIN:

928999-1

#### **Drive interface**



# Features and benefits

- Production in line with the original automotive quality guidelines: For proven quality, high reliability and a long service life
- Compact actuator with non reversible gear: To keep the position fixed while not energized
- Comprehensive range for 12/24-volt applications, available with potentiometers in different resolutions: for position feedback within the control loop.
- Operating mode S2 or S3: Suitable for short-term or intermittent operation

#### Downloads

You may also be interested in:

To Product family: Catalogue

Product images and pictures are for demonstration purposes only, the actual product may differ from the picture shown. The quotation