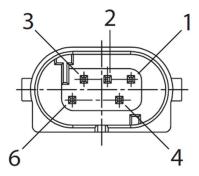

lectric motors have led to the current design of the Bosch compact actuators VMC which have proven themselves millions of times on the road. They can be used for a wide range of industrial applications in 12 or 24 volt.

Operating mode: S2

Rotation direction: Left and right rotation

Nominal voltage: 24 V











Contact us!

# **Product Specification**

### Technical data and performance curve



Nominal power (W): 0,3

Nominal current (A): 0,10

Nominal speed (rpm): 6

Nominal torque (Nm): 0,4

Stall torque (Nm): 0,9

Transmission ratio: 405:1

Degree of protection: IP 54

Signal potentiometer: Yes





# **Dimensions**



Please contact us if you need a 3d model

Contact

# **Dimensions**



Please contact us if you need a 3d model

Contact

# Circuit diagram







#### Connector



# Housing:

RB-1 928 403 095

Locker:

-

PIN:

928999-1

#### **Drive interface**



# Features and benefits

- Production in line with the original automotive quality guidelines: For proven quality, high reliability and a long service life
- Compact actuator with non reversible gear: To keep the position fixed while not energized
- Comprehensive range for 12/24-volt applications, available with potentiometers in different resolutions: for position feedback within the control loop.
- Operating mode S2 or S3: Suitable for short-term or intermittent operation

#### Downloads

You may also be interested in:

To Product family: Catalogue

Product images and pictures are for demonstration purposes only, the actual product may differ from the picture shown. The quotation drawing is binding.