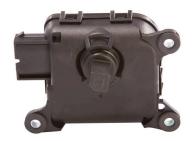

# **VMC Electric Actuator**

For performance at lowest noise levels und minimum mounting space: The Bosch compact actuators excel by robustness, durability and precise positioning. Decades of experience in manufacturing of electric motors have led to the current design of the Bosch compact actuators VMC which have proven themselves millions of times on the road. They can be used for a wide range of industrial applications in 12 or 24 volt.

# Features and benefits

- Production in line with the original automotive quality guidelines: For proven quality, high reliability and a long service life
- Compact actuator with non reversible gear: To keep the position fixed while not energized
- Comprehensive range for 12/24-volt applications, available with potentiometers in different resolutions: for position feedback within the control loop.
- Operating mode S2 or S3: Suitable for short-term or intermittent operation