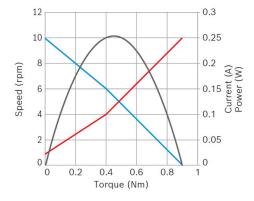

### Technical data and performance curve

Nominal power (W): 0,3

Nominal current (A): 0,10

Nominal speed (rpm): 6

Nominal torque (Nm): 0,4

Stall torque (Nm): 0,9

Transmission ratio: 405:1

Degree of protection: IP 54