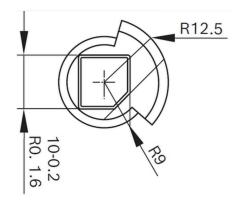

have proven themselves millions of times on the road. They can be used for a wide range of industrial applications in 12 or 24 volt.

Operating mode: S2

Rotation direction: Left and right rotation

Nominal voltage: 24 V











Contact us!

# **Product Specification**

### Technical data and performance curve



Nominal power (W): 0,3

Nominal current (A): 0,10

Nominal speed (rpm): 6

Nominal torque (Nm): 0,4

Stall torque (Nm): 0,9

Transmission ratio: 405:1

Degree of protection: IP 54

Signal potentiometer: Yes





# **Dimensions**



Please contact us if you need a 3d model

Contact

# **Dimensions**



Please contact us if you need a 3d model

Contact

# Circuit diagram







#### Connector



# Housing:

RB-1 928 403 095

Locker:

-

PIN:

928999-1

#### **Drive interface**



# Features and benefits

- Production in line with the original automotive quality guidelines: For proven quality, high reliability and a long service life
- Compact actuator with non reversible gear: To keep the position fixed while not energized
- Comprehensive range for 12/24-volt applications, available with potentiometers in different resolutions: for position feedback within the control loop.
- Operating mode S2 or S3: Suitable for short-term or intermittent operation

#### Downloads

You may also be interested in:

To Product family: Catalogue

Product images and pictures are for demonstration purposes only, the actual product may differ from the picture shown. The quotation drawing is binding.