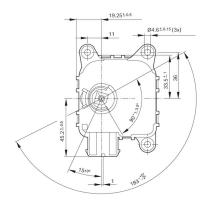

by robustness, durability and precise positioning. Decades of experience in manufacturing of electric motors have led to the current design of the Bosch compact actuators VMC which have proven themselves millions of times on the road. They can be used for a wide range of industrial applications in 12 or 24 volt.

Operating mode: S2

Rotation direction: Left and right rotation

Nominal voltage: 24 V











Contact us!

# **Product Specification**

### Technical data and performance curve



Nominal power (W): 0,3

Nominal current (A): 0,10

Nominal speed (rpm): 6

Nominal torque (Nm): 0,4

Stall torque (Nm): 0,9

Transmission ratio: 405:1

Degree of protection: IP 54

Signal potentiometer: Yes





# **Dimensions**



Please contact us if you need a 3d model

Contact

# **Dimensions**



Please contact us if you need a 3d model

Contact

# Circuit diagram







#### Connector



# Housing:

RB-1 928 403 095

Locker:

-

PIN:

928999-1

#### **Drive interface**



# Features and benefits

- Production in line with the original automotive quality guidelines: For proven quality, high reliability and a long service life
- Compact actuator with non reversible gear: To keep the position fixed while not energized
- Comprehensive range for 12/24-volt applications, available with potentiometers in different resolutions: for position feedback within the control loop.
- Operating mode S2 or S3: Suitable for short-term or intermittent operation

#### Downloads

You may also be interested in:

To Product family: Catalogue

Product images and pictures are for demonstration purposes o