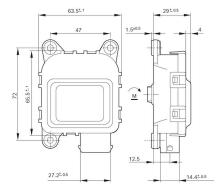

e levels und minimum mounting space: The Bosch compact actuators excel by robustness, durability and precise positioning. Decades of experience in manufacturing of electric motors have led to the current design of the Bosch compact actuators VMC which have proven themselves millions of times on the road. They can be used for a wide range of industrial applications in 12 or 24 volt.

Operating mode: S2

Rotation direction: Left and right rotation

Nominal voltage: 24 V











Contact us!

# **Product Specification**

### Technical data and performance curve



Nominal power (W): 0,3

Nominal current (A): 0,10

Nominal speed (rpm): 6

Nominal torque (Nm): 0,4

Stall torque (Nm): 0,9

Transmission ratio: 405:1

Degree of protection: IP 54

Signal potentiometer: Yes





# **Dimensions**



Please contact us if you need a 3d model

Contact

# **Dimensions**



Please contact us if you need a 3d model

Contact

# Circuit diagram







#### Connector



# Housing:

RB-1 928 403 095

Locker:

-

PIN:

928999-1

#### **Drive interface**



# Features and benefits

- Production in line with the original automotive quality guidelines: For proven quality, high reliability and a long service life
- Compact actuator with non reversible gear: To keep the position fixed while not energized
- Comprehensive range for 12/24-volt applications, available with potentiometers in different resolutions: for position feedback within the control loop.
- Operating mode S2 or S3: Suitable for short-term or intermittent operation

#### Downloads

You may also be interested in:

To Product family: