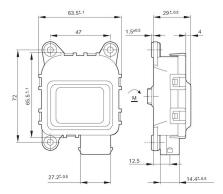

und minimum mounting space: The Bosch compact actuators excel by robustness, durability and precise positioning. Decades of experience in manufacturing of electric motors have led to the current design of the Bosch compact actuators VMC which have proven themselves millions of times on the road. They can be used for a wide range of industrial applications in 12 or 24 volt.

Operating mode: S2

• Rotation direction: Left and right

rotation

Nominal voltage: 12 V











Contact us!

# **Product Specification**

### Technical data and performance curve



Nominal power (W): 0,2

Nominal current (A): 0,13

Nominal speed (rpm): 6,5

Nominal torque (Nm): 0,3

Stall torque (Nm): 0,9

Transmission ratio: 310:1

**Degree of protection:** IP 40

Signal potentiometer: No





# **Dimensions**



Please contact us if you need a 3d model

Contact

# **Dimensions**



Please contact us if you need a 3d model

Contact

# Circuit diagram







#### Connector



# Housing:

RB-1 928 403 095

Locker:

-

PIN:

928999-1

#### **Drive interface**



# Features and benefits

- Production in line with the original automotive quality guidelines: For proven quality, high reliability and a long service life
- Compact actuator with non reversible gear: To keep the position fixed while not energized
- Comprehensive range for 12/24-volt applications, available with potentiometers in different resolutions: for position feedback within the control loop.
- Operating mode S2 or S3: Suitable for short-term or intermittent operation

# Downloads

You may also be interested in:

To Product family: Cat