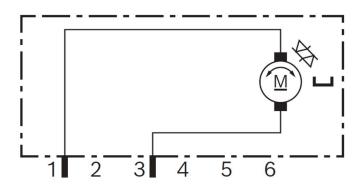

facturing of electric motors have led to the current design of the Bosch compact actuators VMC which have proven themselves millions of times on the road. They can be used for a wide range of industrial applications in 12 or 24 volt.

Operating mode: S2

• Rotation direction: Left and right

rotation

Nominal voltage: 12 V











Contact us!

# **Product Specification**

### Technical data and performance curve



Nominal power (W): 0,2

Nominal current (A): 0,13

Nominal speed (rpm): 6,5

Nominal torque (Nm): 0,3

Stall torque (Nm): 0,9

Transmission ratio: 310:1

**Degree of protection:** IP 40

Signal potentiometer: No





# **Dimensions**



Please contact us if you need a 3d model

Contact

# **Dimensions**



Please contact us if you need a 3d model

Contact

# Circuit diagram







#### Connector



# Housing:

RB-1 928 403 095

Locker:

-

PIN:

928999-1

#### **Drive interface**



# Features and benefits

- Production in line with the original automotive quality guidelines: For proven quality, high reliability and a long service life
- Compact actuator with non reversible gear: To keep the position fixed while not energized
- Comprehensive range for 12/24-volt applications, available with potentiometers in different resolutions: for position feedback within the control loop.
- Operating mode S2 or S3: Suitable for short-term or intermittent operation

# Downloads

You may also be interested in:

To Product family: Catalogue