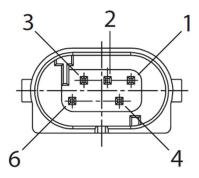

motors have led to the current design of the Bosch compact actuators VMC which have proven themselves millions of times on the road. They can be used for a wide range of industrial applications in 12 or 24 volt.

Operating mode: S2

• Rotation direction: Left and right

rotation

Nominal voltage: 12 V











Contact us!

# **Product Specification**

### Technical data and performance curve



Nominal power (W): 0,2

Nominal current (A): 0,13

Nominal speed (rpm): 6,5

Nominal torque (Nm): 0,3

Stall torque (Nm): 0,9

Transmission ratio: 310:1

**Degree of protection:** IP 40

Signal potentiometer: No





# **Dimensions**



Please contact us if you need a 3d model

Contact

# **Dimensions**



Please contact us if you need a 3d model

Contact

# Circuit diagram







#### Connector



# Housing:

RB-1 928 403 095

Locker:

-

PIN:

928999-1

#### **Drive interface**



# Features and benefits

- Production in line with the original automotive quality guidelines: For proven quality, high reliability and a long service life
- Compact actuator with non reversible gear: To keep the position fixed while not energized
- Comprehensive range for 12/24-volt applications, available with potentiometers in different resolutions: for position feedback within the control loop.
- Operating mode S2 or S3: Suitable for short-term or intermittent operation

# Downloads

You may also be interested in:

To Product family: Catalogue