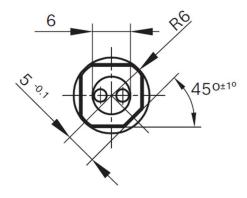

oven themselves millions of times on the road. They can be used for a wide range of industrial applications in 12 or 24 volt.

Operating mode: S2

• Rotation direction: Left and right

rotation

Nominal voltage: 12 V











Contact us!

# **Product Specification**

### Technical data and performance curve



Nominal power (W): 0,2

Nominal current (A): 0,13

Nominal speed (rpm): 6,5

Nominal torque (Nm): 0,3

Stall torque (Nm): 0,9

Transmission ratio: 310:1

**Degree of protection:** IP 40

Signal potentiometer: No





# **Dimensions**



Please contact us if you need a 3d model

Contact

# **Dimensions**



Please contact us if you need a 3d model

Contact

# Circuit diagram







#### Connector



# Housing:

RB-1 928 403 095

Locker:

-

PIN:

928999-1

#### **Drive interface**



# Features and benefits

- Production in line with the original automotive quality guidelines: For proven quality, high reliability and a long service life
- Compact actuator with non reversible gear: To keep the position fixed while not energized
- Comprehensive range for 12/24-volt applications, available with potentiometers in different resolutions: for position feedback within the control loop.
- Operating mode S2 or S3: Suitable for short-term or intermittent operation

# Downloads

You may also be interested in:

To Product family: Catalogue