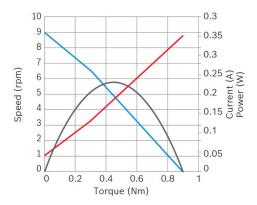

### Technical data and performance curve

Nominal power (W): 0,2

Nominal current (A): 0,13

Nominal speed (rpm): 6,5

Nominal torque (Nm): 0,3

Stall torque (Nm): 0,9

Transmission ratio: 310:1

**Degree of protection:** IP 40