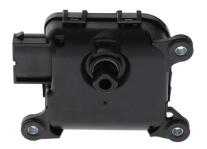

# **VMC Electric Actuator**

For performance at lowest noise levels und minimum mounting space: The Bosch compact actuators excel by robustness, durability and precise positioning. Decades of experience in manufacturing of electric motors have led to the current design of the Bosch compact actuators VMC which have proven themselves millions of times on the road. They can be used for a wide range of industrial applications in 12 or 24 volt.

# Features and benefits

- Production in line with the original automotive quality guidelines: For proven quality, high reliability and a long service life
- Compact actuator with non reversible gear: To keep the position fixed while not energized
- Comprehensive range for 12/24-volt applications, available with potentiometers in different resolutions: for position feedback within the control loop.
- Operating mode S2 or S3: Suitable for short-term or intermittent operation