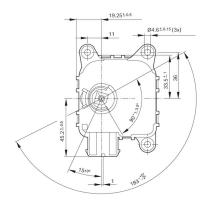

tness, durability and precise positioning. Decades of experience in manufacturing of electric motors have led to the current design of the Bosch compact actuators VMC which have proven themselves millions of times on the road. They can be used for a wide range of industrial applications in 12 or 24 volt.

Operating mode: S2

• Rotation direction: Left and right

rotation

Nominal voltage: 12 V











Contact us!

# **Product Specification**

### Technical data and performance curve



Nominal power (W): 0,2

Nominal current (A): 0,13

Nominal speed (rpm): 6,5

Nominal torque (Nm): 0,3

Stall torque (Nm): 0,9

Transmission ratio: 310:1

**Degree of protection:** IP 40

Signal potentiometer: No





# **Dimensions**



Please contact us if you need a 3d model

Contact

# **Dimensions**



Please contact us if you need a 3d model

Contact

# Circuit diagram







#### Connector



# Housing:

RB-1 928 403 095

Locker:

-

PIN:

928999-1

#### **Drive interface**



# Features and benefits

- Production in line with the original automotive quality guidelines: For proven quality, high reliability and a long service life
- Compact actuator with non reversible gear: To keep the position fixed while not energized
- Comprehensive range for 12/24-volt applications, available with potentiometers in different resolutions: for position feedback within the control loop.
- Operating mode S2 or S3: Suitable for short-term or intermittent operation

# Downloads

You may also be interested in:

To Product family: Catalogue