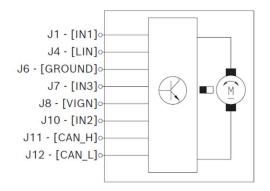

rive for Off Highway Vehicles.

The WDD2 MultiV is the first BOSCH motor to be powered by either 12V or 24V, offering a powerful reversing motor without linkage and an extended wiping angle of up to 345°. This compact drive ensures a long operating life and high reliability with up to 1.5 million wipe cycles.

- Degree of protection: IP 6K7
- Wiping angle: Up to 350°
- LIN/CAN (2.0) / analog communication
- Nominal voltage: Compatible for 12 V und 24 V
- Adjustable speed, angle and torque

#### Contact us!

# Technical data and performance curve

**Product Specification** 



Nominal power (W): 50 Nominal current (A): 8,3 Nominal speed (rpm): 60 / 40 Nominal torque (Nm): 8 / 12 Stall torque (Nm): 34 Transmission ratio: 76:1 Signal-LIN: LIN/CAN





### Dimensions



# **Circuit diagram**



# Connector



| Housing:           |
|--------------------|
| MOLEX              |
| variant 31034-5016 |
| Locker:            |
| -                  |
| PIN:               |
| 1393367-1,         |
|                    |

1326032-6,

Product images and pictures are for demonstration purposes only, the actual product may differ from the picture shown. The quotation drawing is binding.



# Please contact us if you need a 3d model

## Contact



### **Drive interface**



## Features and benefits

- Models with integrated electronics: Suitable for a wide range of applications and depending on model equipped with bus communication digital/LIN/CAN as well as teach-in functions
- Rotation in both directions: For using the motor as a drive or as an actuator
- Production in line with the origi