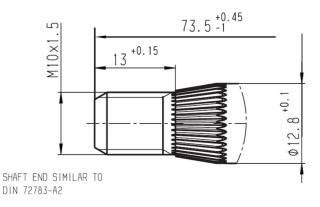

angle and torque

#### Contact us!

# Technical data and performance curve

**Product Specification** 



Nominal power (W): 50 Nominal current (A): 8,3 Nominal speed (rpm): 60 / 40 Nominal torque (Nm): 8 / 12 Stall torque (Nm): 34 Transmission ratio: 76:1 Signal-LIN: LIN/CAN





### Dimensions



# **Circuit diagram**



# Connector



| Housing:           |
|--------------------|
| MOLEX              |
| variant 31034-5016 |
| Locker:            |
| -                  |
| PIN:               |
| 1393367-1,         |
|                    |

1326032-6,

Product images and pictures are for demonstration purposes only, the actual product may differ from the picture shown. The quotation drawing is binding.



# Please contact us if you need a 3d model

## Contact



### **Drive interface**



## Features and benefits

- Models with integrated electronics: Suitable for a wide range of applications and depending on model equipped with bus communication digital/LIN/CAN as well as teach-in functions
- Rotation in both directions: For using the motor as a drive or as an actuator
- Production in line with the original automotive quality guidelines: For proven quality, high reliability and a long service life
- Operating mode S1: Suitable for continuous operation

#### Downloads

You may also be interested in:

To Product family: Catalogue