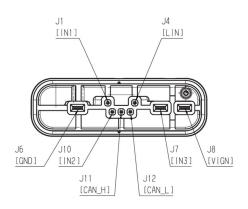

ghway Vehicles.

The WDD2 MultiV is the first BOSCH motor to be powered by either 12V or 24V, offering a powerful reversing motor without linkage and an extended wiping angle of up to 345°. This compact drive ensures a long operating life and high reliability with up to 1.5 million wipe cycles.

- Degree of protection: IP 6K7
- Wiping angle: Up to 350°
- LIN/CAN (2.0) / analog communication
- Nominal voltage: Compatible for 12 V und 24 V
- Adjustable speed, angle and torque

#### Contact us!

# Technical data and performance curve

**Product Specification** 



Nominal power (W): 50 Nominal current (A): 8,3 Nominal speed (rpm): 60 / 40 Nominal torque (Nm): 8 / 12 Stall torque (Nm): 34 Transmission ratio: 76:1 Signal-LIN: LIN/CAN





### Dimensions



# **Circuit diagram**



# Connector



| Housing:           |
|--------------------|
| MOLEX              |
| variant 31034-5016 |
| Locker:            |
| -                  |
| PIN:               |
| 1393367-1,         |
|                    |

1326032-6,

Product images and pictures are for demonstration purposes only, the actual product may differ from the picture shown. The quotation drawing is binding.



# Please contact us if you need a 3d model

## Contact



### **Drive interface**



## Features and benefits

- Models with integrated electronics: Suitable for a wide range of applications and depending on model equipped with bus communication digital/LIN/CAN as well as teach-in functions
- Rotation in both directions: For using the motor as a drive or as an actuator
- Production in line with the original automotive