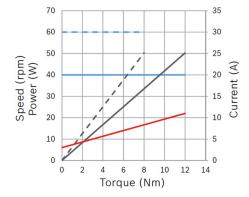

# Technical data and performance curve

**Product Specification** 

Nominal power (W): 50 Nominal current (A): 8,3 Nominal speed (rpm): 60 / 40 Nominal torque (Nm): 8 / 12 Stall torque (Nm): 34 Transmission ratio: 76:1 Signal-LIN: LIN/CAN