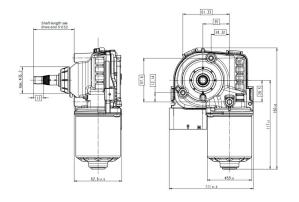

Bosch WDD2 Wiper direct Drive for Off Highway Vehicles.

The WDD2 MultiV is the first BOSCH motor to be powered by either 12V or 24V, offering a powerful reversing motor without linkage and an extended wiping angle of up to 345°. This compact drive ensures a long operating life and high reliability with up to 1.5 million wipe cycles.

- Degree of protection: IP 6K7
- Wiping angle: Up to 350°
- LIN/CAN (2.0) / analog communication
- Nominal voltage: Compatible for 12 V und 24 V
- Adjustable speed, angle and torque

#### Contact us!

# Technical data and performance curve

**Product Specification** 



Nominal power (W): 50 Nominal current (A): 8,3 Nominal speed (rpm): 60 / 40 Nominal torque (Nm): 8 / 12 Stall torque (Nm): 34 Transmission ratio: 76:1 Signal-LIN: LIN/CAN





### Dimensions



# **Circuit diagram**



# Connector



| Housing:           |
|--------------------|
| MOLEX              |
| variant 31034-5016 |
| Locker:            |
| -                  |
| PIN:               |
| 1393367-1,         |
|                    |

1326032-6,

Product images and pictures are for demonstration purposes only, the actual product may differ from the picture shown. The quotation drawing is binding.



# Please contact us if you need a 3d model

## Contact



### **Drive interface**



## Features and benefits

- Models with integrated electronics: Suitable for a wide range of applications and depending on model equipped with bus communication digital/LIN/CAN as well as teach-in functions
- Rotation in both directions: For using the motor as a drive or as an actuator
- Producti