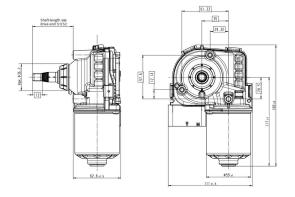

satile wiping solution for different applications. Experience crystal-clear visibility in various weather conditions, reduced maintenance, and exceptional wiping effectiveness with the Bosch WDD2, all with low operating noise level. Rely on the robust design and adaptability of the WDD2 for a reliable and efficient wiping solution.

- Degree of protection: IP 6K7
- Wiping angle: Up to 350°
- LIN/CAN (2.0) / analog communication
- Nominal voltage: Compatible for 12 V
- Adjustable speed, angle and torque

Contact us!

## **Product Specification**

#### Technical data and performance curve



Nominal power (W): 50

Nominal current (A): 8,3

Nominal speed (rpm): 60 / 40

Nominal torque (Nm): 8 / 12

Stall torque (Nm): 34

Transmission ratio: 76:1

Signal-LIN: LIN/CAN





#### **Dimensions**



Please contact us if you need a 3d model

Contact

#### Circuit diagram



#### Connector



### Housing:

**MOLEX** 

variant 31034-5016

Locker:

-

PIN:

1393367-1,

1326032-6,

Product images and pictures are for demonstration purposes only, the actual product may differ from the picture shown. The quotation drawing is binding.

Robert Bosch GmbH, Auf der Breit 4, 76227 Karlsruhe, Germany www.bosch-ibusiness.com





#### **Drive interface**



#### Features and benefits

- Models with integrated electronics: Suitable for a wide range of applications and depending on model equipped with bus communication digital/LIN/CAN as well as teach-in functions
- Rotation in both directions: For using the motor as a drive or as an actuator
- Production in line with the original automotive qualit