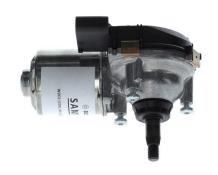

# **WDD2** Direct wiper drive

#### **Versatile and Reliable - The Bosch WDD2**

Customizable wiping speed, angle, and torque make it applicable to various systems, while its interface options provide a versatile wiping solution for different applications. Experience crystal-clear visibility in various weather conditions, reduced maintenance, and exceptional wiping effectiveness with the Bosch WDD2, all with low operating noise level. Rely on the robust design and adaptability of the WDD2 for a reliable and efficient wiping solution.

- Degree of protection: IP 6K7
- Wiping angle: Up to 350°
- LIN/CAN (2.0) / analog communication
- Nominal voltage: Compatible for 12 V
- Adjustable speed, angle and torque

Contact us!