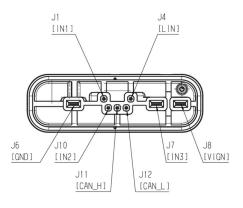

#### Connector

### Housing:

**MOLEX** 

variant 31034-5016

Locker:

-

PIN:

1393367-1,

1326032-6,