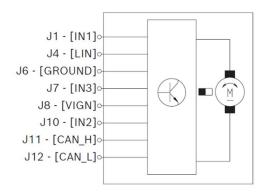

visibility in various weather conditions, reduced maintenance, and exceptional wiping effectiveness with the Bosch WDD2, all with low operating noise level. Rely on the robust design and adaptability of the WDD2 for a reliable and efficient wiping solution.

- Degree of protection: IP 6K7
- Wiping angle: Up to 350°
- LIN/CAN (2.0) / analog communication
- Nominal voltage: Compatible for 12 V
- Adjustable speed, angle and torque

Contact us!

## **Product Specification**

#### Technical data and performance curve



Nominal power (W): 50

Nominal current (A): 8,3

Nominal speed (rpm): 60 / 40

Nominal torque (Nm): 8 / 12

Stall torque (Nm): 34

Transmission ratio: 76:1

Signal-LIN: LIN/CAN





#### **Dimensions**



Please contact us if you need a 3d model

Contact

#### Circuit diagram



#### Connector



### Housing:

**MOLEX** 

variant 31034-5016

Locker:

-

PIN:

1393367-1,

1326032-6,

Product images and pictures are for demonstration purposes only, the actual product may differ from the picture shown. The quotation drawing is binding.

Robert Bosch GmbH, Auf der Breit 4, 76227 Karlsruhe, Germany www.bosch-ibusiness.com





#### **Drive interface**



#### Features and benefits

- Models with integrated electronics: Suitable for a wide range of applications and depending on model equipped with bus communication digital/LIN/CAN as well as teach-in functions
- Rotation in both directions: For using the motor as a drive or as an actuator
- Production in line with the original automotive quality guidelines: For proven quality, high reliability and a long service life