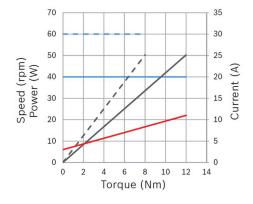

#### Technical data and performance curve

Nominal power (W): 50

Nominal current (A): 8,3

Nominal speed (rpm): 60 / 40

Nominal torque (Nm): 8 / 12

Stall torque (Nm): 34

Transmission ratio: 76:1

Signal-LIN: LIN/CAN