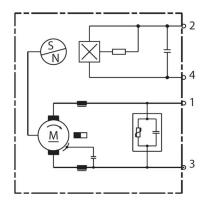

0390203399

# **AHC-D Spindle drive**



Bosch DC motors with spindle drive are the ideal solution for industrial applications where space is at a premium. The linear drives with high power density are characterized by robustness, durability and precise positioning.

Degree of protection: IP 50
Operating mode: S2 - S3
Linear movement

Nominal voltage: 12 V

Contact us:











## **Product information**

#### Technical data and characteristic curve



Nominal power (W): 4,6

Nominal current (A): 3,3

Nominal force (kN): 0,5

Maximum force (kN): 2

Stroke (mm): 82

**Speed (mm/s):** 9,2

Hall Sensor: Ja



## **Dimensions**



Please contact us if you would like a 3D model

Contact us

## Circuit diagram



## Connector



## Housing:

Dephi 3023 6652

## Locking:

-

## PIN:

-



### Features and benefits

- Linear positioning system: for precise adjustment tasks
- Production in accordance with high automotive quality guidelines: for proven quality, high reliability and a long service life
- Also available with Hall sensor: for position and direction of rotation detection
- Operating mode S2 or S3: suitable for short-term or intermittent operation

### Downloads

You might also be interested in:

To product family: Catalog