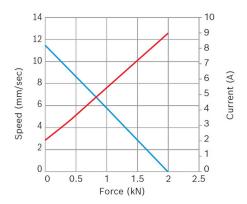

#### Technical data and characteristic curve

Nominal power (W): 4,6

Nominal current (A): 3,3

Nominal force (kN): 0,5

Maximum force (kN): 2

Stroke (mm): 82

**Speed (mm/s):** 9,2

Hall Sensor: Ja