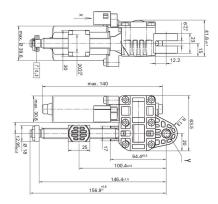

0390203399

# **AHC-D Spindle drive**



Bosch DC motors with spindle drive are the ideal solution for industrial applications where space is at a premium. The linear drives with high power density are characterized by robustness, durability and precise positioning.

Degree of protection: IP 50
Operating mode: S2 - S3
Linear movement

Nominal voltage: 12 V

Contact us:











## **Product information**

#### Technical data and characteristic curve



Nominal power (W): 4,6

Nominal current (A): 3,3

Nominal force (kN): 0,5

Maximum force (kN): 2

Stroke (mm): 82

**Speed (mm/s):** 9,2

Hall Sensor: Ja



## **Dimensions**



Please contact us if you would like a 3D model

Contact us

## Circuit diagram



## Connector



## Housing:

Dephi 3023 6652

## Locking:

-

## PIN:

-



### Features and benefits

- Linear positioning system: for precise adjustment tasks
- Production in accordance with high automotive quality guidelines: for proven quality, high reliability and a long service life
- Also available with Hall sensor: for position and direction of rotation detection
- Operating mode S2 or S3: suitable for short-term or intermittent operation

### Downloads

You might also be interested in:

To product family: Catalog