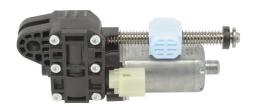

# **AHC-D Spindle drive**

Bosch DC motors with spindle drive are the ideal solution for industrial applications where space is at a premium. The linear drives with high power density are characterized by robustness, durability and precise positioning.

#### Technical data and characteristic curve

Nominal power (W): 4,6

Nominal current (A): 3,3

Nominal force (kN): 0,5

Maximum force (kN): 2

Stroke (mm): 82

**Speed (mm/s):** 9,2

Hall Sensor: Ja

### Features and benefits

- Linear positioning system: for precise adjustment tasks
- Production in accordance with high automotive quality guidelines: for proven quality, high reliability and a long service life
- Also available with Hall sensor: for position and direction of rotation detection
- Operating mode S2 or S3: suitable for short-term or intermittent operation