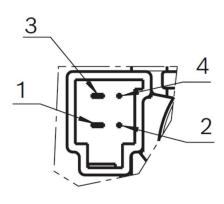

0390203399

# **AHC-D Spindle drive**



Bosch DC motors with spindle drive are the ideal solution for industrial applications where space is at a premium. The linear drives with high power density are characterized by robustness, durability and precise positioning.

Degree of protection: IP 50
Operating mode: S2 - S3
Linear movement

Nominal voltage: 12 V

Contact us:











## **Product information**

#### Technical data and characteristic curve



Nominal power (W): 4,6

Nominal current (A): 3,3

Nominal force (kN): 0,5

Maximum force (kN): 2

Stroke (mm): 82

**Speed (mm/s):** 9,2

Hall Sensor: Ja



## **Dimensions**



Please contact us if you would like a 3D model

Contact us

## Circuit diagram



## Connector



## Housing:

Dephi 3023 6652

## Locking:

-

## PIN:

-



### Features and benefits

- Linear positioning system: for precise adjustment tasks
- Production in accordance with high automotive quality guidelines: for proven quality, high reliability and a long service life
- Also available with Hall sensor: for position and direction of rotation detection
- Operating mode S2 or S3: suitable for short-term or intermittent operation

### Downloads

You might also be interested in:

To product family: Catalog