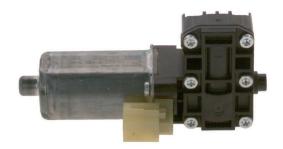

# **AHC-D** with hollow shaft

Bosch DC motors with spindle drive are the ideal solution for industrial applications where space is at a premium. The linear drives with high power density are characterized by robustness, durability and precise positioning.

#### Technical data and characteristic curve

Nominal power (W): 7,6

Nominal current (A): 4,5

Nominal speed (rpm): 145

Nominal torque (Nm): 0,5

**Transmission ratio** 18:1

Hall Sensor: Ja

Direction of rotation: Clockwise and counterclockwise

### Features and benefits

- Linear positioning system: for precise adjustment tasks
- Production in accordance with high automotive quality guidelines: for proven quality, high reliability and a long service life
- Also available with Hall sensor: for position and direction of rotation detection
- Operating mode S2 or S3: suitable for short-term or intermittent operation