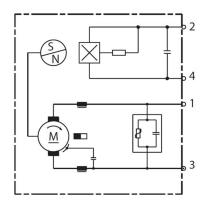

0390203428

# **AHC-D** with hollow shaft



Bosch DC motors with spindle drive are the ideal solution for industrial applications where space is at a premium. The linear drives with high power density are characterized by robustness, durability and precise positioning.

Degree of protection: IP 50Operating mode: S2 - S3Linear movement

Nominal voltage: 12 V

Contact us!











## **Product information**

#### Technical data and characteristic curve



Nominal power (W): 7,6

Nominal current (A): 4,5

Nominal speed (rpm): 145

Nominal torque (Nm): 0,5

**Transmission ratio** 18:1

Hall Sensor: Ja

Direction of rotation: Clockwise and counterclockwise

rotation



### **Dimensions**



Please contact us if you would like a 3D model

Contact us

### Circuit diagram



### Connector



### Housing:

Dephi 3023 6652

### Locking:

-

### PIN:

-



### Features and benefits

- Linear positioning system: for precise adjustment tasks
- Production in accordance with high automotive quality guidelines: for proven quality, high reliability and a long service life
- Also available with Hall sensor: for position and direction of rotation detection
- Operating mode S2 or S3: suitable for short-term or intermittent operation

### Downloads

You might also be interested in:

To product family: Catalog