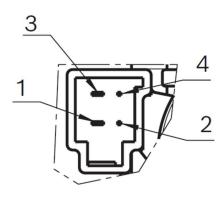

0390203428

# **AHC-D** with hollow shaft



Bosch DC motors with spindle drive are the ideal solution for industrial applications where space is at a premium. The linear drives with high power density are characterized by robustness, durability and precise positioning.

Degree of protection: IP 50Operating mode: S2 - S3Linear movement

Nominal voltage: 12 V

Contact us!











## **Product information**

#### Technical data and characteristic curve



Nominal power (W): 7,6

Nominal current (A): 4,5

Nominal speed (rpm): 145

Nominal torque (Nm): 0,5

**Transmission ratio** 18:1

Hall Sensor: Ja

Direction of rotation: Clockwise and counterclockwise

rotation



### **Dimensions**



Please contact us if you would like a 3D model

Contact us

### Circuit diagram



### Connector



### Housing:

Dephi 3023 6652

### Locking:

-

### PIN:

-



### Features and benefits

- Linear positioning system: for precise adjustment tasks
- Production in accordance with high automotive quality guidelines: for proven quality, high reliability and a long service life
- Also available with Hall sensor: for position and direction of rotation detection
- Operating mode S2 or S3: suitable for short-term or intermittent operation

### Downloads

You might also be interested in:

To product family: Catalog