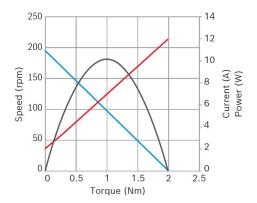

#### Technical data and characteristic curve

Nominal power (W): 7,6

Nominal current (A): 4,5

Nominal speed (rpm): 145

Nominal torque (Nm): 0,5

**Transmission ratio** 18:1

Hall Sensor: Ja

Direction of rotation: Clockwise and counterclockwise