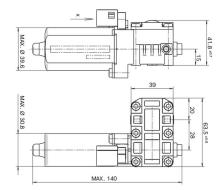

0390203428

# **AHC-D** with hollow shaft



Bosch DC motors with spindle drive are the ideal solution for industrial applications where space is at a premium. The linear drives with high power density are characterized by robustness, durability and precise positioning.

Degree of protection: IP 50Operating mode: S2 - S3Linear movement

Nominal voltage: 12 V

Contact us!











## **Product information**

#### Technical data and characteristic curve



Nominal power (W): 7,6

Nominal current (A): 4,5

Nominal speed (rpm): 145

Nominal torque (Nm): 0,5

**Transmission ratio** 18:1

Hall Sensor: Ja

Direction of rotation: Clockwise and counterclockwise

rotation



### **Dimensions**



Please contact us if you would like a 3D model

Contact us

### Circuit diagram



### Connector



### Housing:

Dephi 3023 6652

### Locking:

-

### PIN:

-



### Features and benefits

- Linear positioning system: for precise adjustment tasks
- Production in accordance with high automotive quality guidelines: for proven quality, high reliability and a long service life
- Also available with Hall sensor: for position and direction of rotation detection
- Operating mode S2 or S3: suitable for short-term or intermittent operation

### Downloads

You might also be interested in:

To product family: Catalog