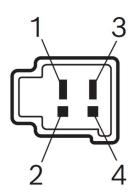

## Connector

## Housing:

FCI 3 023 59 01

## Locking:

\_

## PIN:

TE MQS PIN Contact 6-928918-1

Pin  $0.63 \times 0.63 \text{ mm}$  / TE MPQ

Pin 2.8 x 0.63 968137-2 2.80 mm