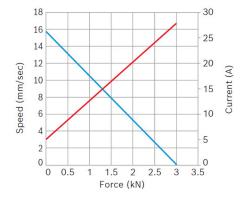

#### Technical data and characteristic curve

Nominal power (W): 6,5

Nominal current (A): 9

Nominal force (kN): 0,5

Maximum force (kN): 3

**Speed (mm/s):** 13

Stroke (mm): 81,6

Hall Sensor: Ja