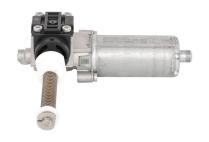

# **AHC-RS Spindle drive**

Bosch DC motors with spindle drive are the ideal solution for industrial applications where space is at a premium. The linear drives with high power density are characterized by robustness, durability and precise positioning.

#### Technical data and characteristic curve

Nominal power (W): 6,5

Nominal current (A): 9

Nominal force (kN): 0,5

Maximum force (kN): 3

**Speed (mm/s):** 13

Stroke (mm): 81,6

Hall Sensor: Ja

## Features and benefits

- Linear positioning system: for precise adjustment tasks
- Production in accordance with high automotive quality guidelines: for proven quality, high reliability and a long service life
- Also available with Hall sensor: for position and direction of rotation detection
- Operating mode S2 or S3: suitable for short-term or intermittent operation