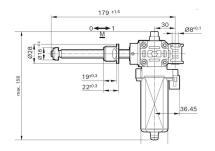

0390203229

# **AHC-RS Spindle drive**



Bosch DC motors with spindle drive are the ideal solution for industrial applications where space is at a premium. The linear drives with high power density are characterized by robustness, durability and precise positioning.

Degree of protection: IP 50
Operating mode: S2 - S3
Linear movement
Nominal voltage: 12 V

Contact us!











## **Product information**

#### Technical data and characteristic curve



Nominal power (W): 6,5

Nominal current (A): 9

Nominal force (kN): 0,5

Maximum force (kN): 3

**Speed (mm/s):** 13

Stroke (mm): 81,6

Hall Sensor: Ja



### **Dimensions**



Please contact us if you would like a 3D model

Contact us

## Circuit diagram



## Connector



## Housing:

FCI 3 023 59 01

## Locking:

\_

## PIN:

TE MQS PIN Contact 6-928918-1

Pin  $0.63 \times 0.63 \text{ mm}$  / TE MPQ

Pin 2.8 x 0.63 968137-2 2.80 mm



## Features and benefits

- Linear positioning system: for precise adjustment tasks
- Production in accordance with high automotive quality guidelines: for proven quality, high reliability and a long service life
- Also available with Hall sensor: for position and direction of rotation detection
- Operating mode S2 or S3: suitable for short-term or intermittent operation

## Downloads

You might also be interested in:

To product family: Catalog