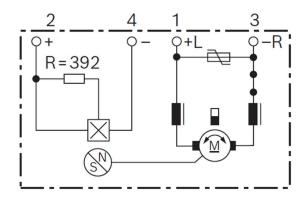

0390203229

# **AHC-RS Spindle drive**



Bosch DC motors with spindle drive are the ideal solution for industrial applications where space is at a premium. The linear drives with high power density are characterized by robustness, durability and precise positioning.

Degree of protection: IP 50
Operating mode: S2 - S3
Linear movement
Nominal voltage: 12 V

Contact us!











## **Product information**

#### Technical data and characteristic curve



Nominal power (W): 6,5

Nominal current (A): 9

Nominal force (kN): 0,5

Maximum force (kN): 3

**Speed (mm/s):** 13

Stroke (mm): 81,6

Hall Sensor: Ja



### **Dimensions**



Please contact us if you would like a 3D model

Contact us

## Circuit diagram



## Connector



## Housing:

FCI 3 023 59 01

## Locking:

\_

## PIN:

TE MQS PIN Contact 6-928918-1

Pin  $0.63 \times 0.63 \text{ mm}$  / TE MPQ

Pin 2.8 x 0.63 968137-2 2.80 mm



## Features and benefits

- Linear positioning system: for precise adjustment tasks
- Production in accordance with high automotive quality guidelines: for proven quality, high reliability and a long service life
- Also available with Hall sensor: for position and direction of rotation detection
- Operating mode S2 or S3: suitable for short-term or intermittent operation

## Downloads

You might also be interested in:

To product family: Catalog